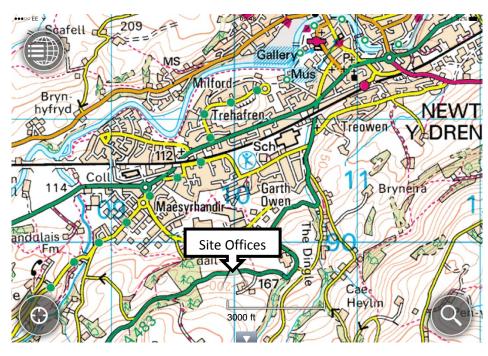

## Newtown Bypass Site Offices A483 Dolfor Road Newtown Powys SY16 4BQ Tel: 01686 806682

## **Directions to Site**

- From Newtown, Powys take the A483, signposted for Llandrindod Wells.
- Continue for one and a half miles and the offices are sign posted on the right hand side.
- Please note the we have a one-way system at the compound which is also clearly sign posted
- The speed limit on site and at the compound is 15MPH
- Once you have entered the site compound, please follow the access road round past the stores and welfare cabins to the second car park and offices.
- We operate REVERSE PARKING within the car park for everybody's safety
- Please report to reception and sign in when you arrive.

Figure 1 A483/A489 Newtown Bypass Office Location