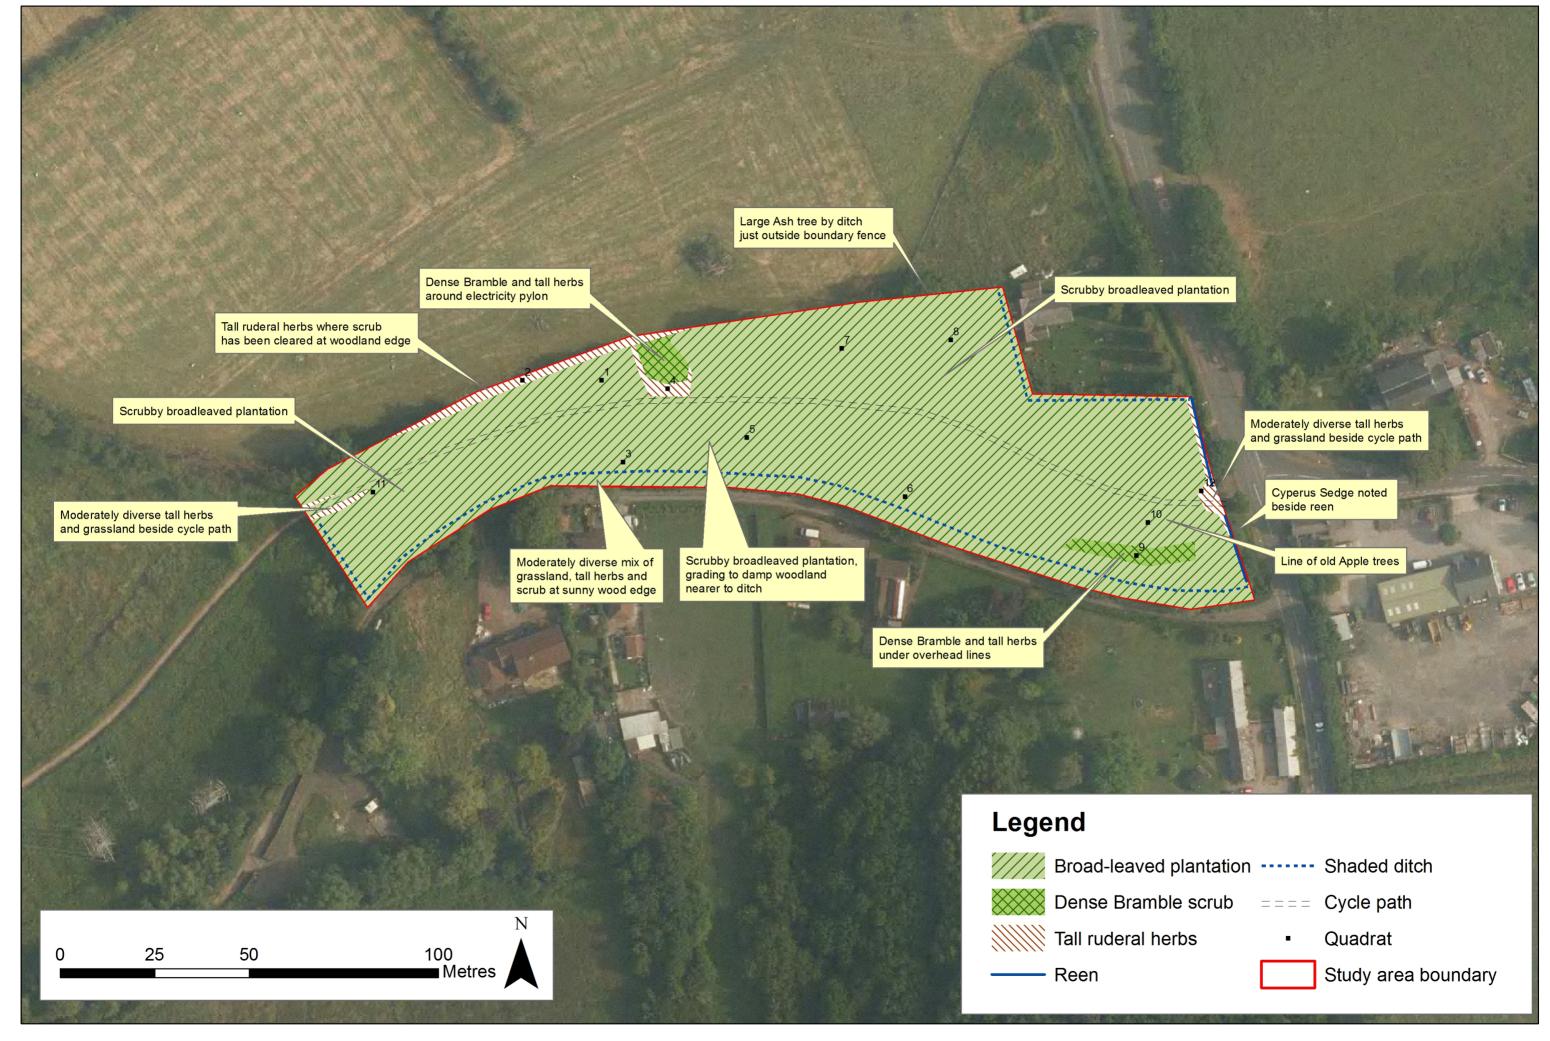

Map 1: Pwll Diwaelod

Map 2. Pound Hill

Map 3. Whitecross Farm

Map 4. Ebbw saltmarsh (east bank)

Map 5. Alexandra Docks

Map 6: Pye Corner

**Map 7: Tatton Farm** 

Map 8: Rogiet woodlands