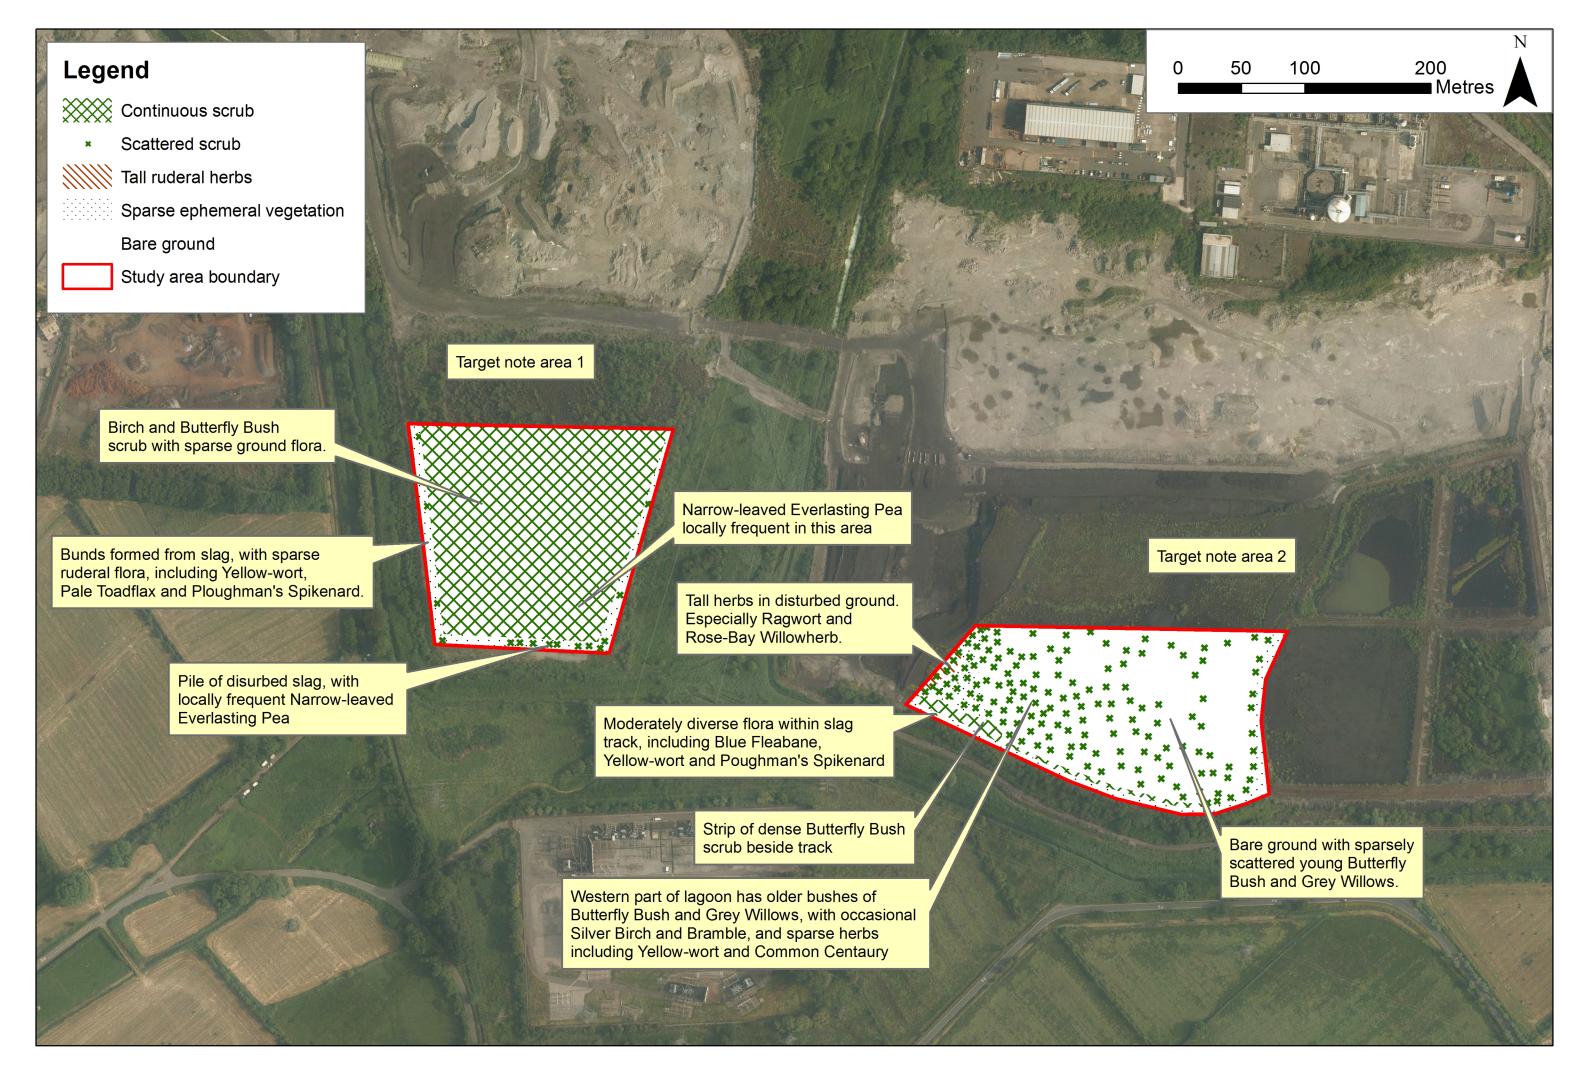

Map 9. TATA Steelworks (West)

Map 10 TATA Steelworks (central area)

Map 11. TATA Steelworks (East)