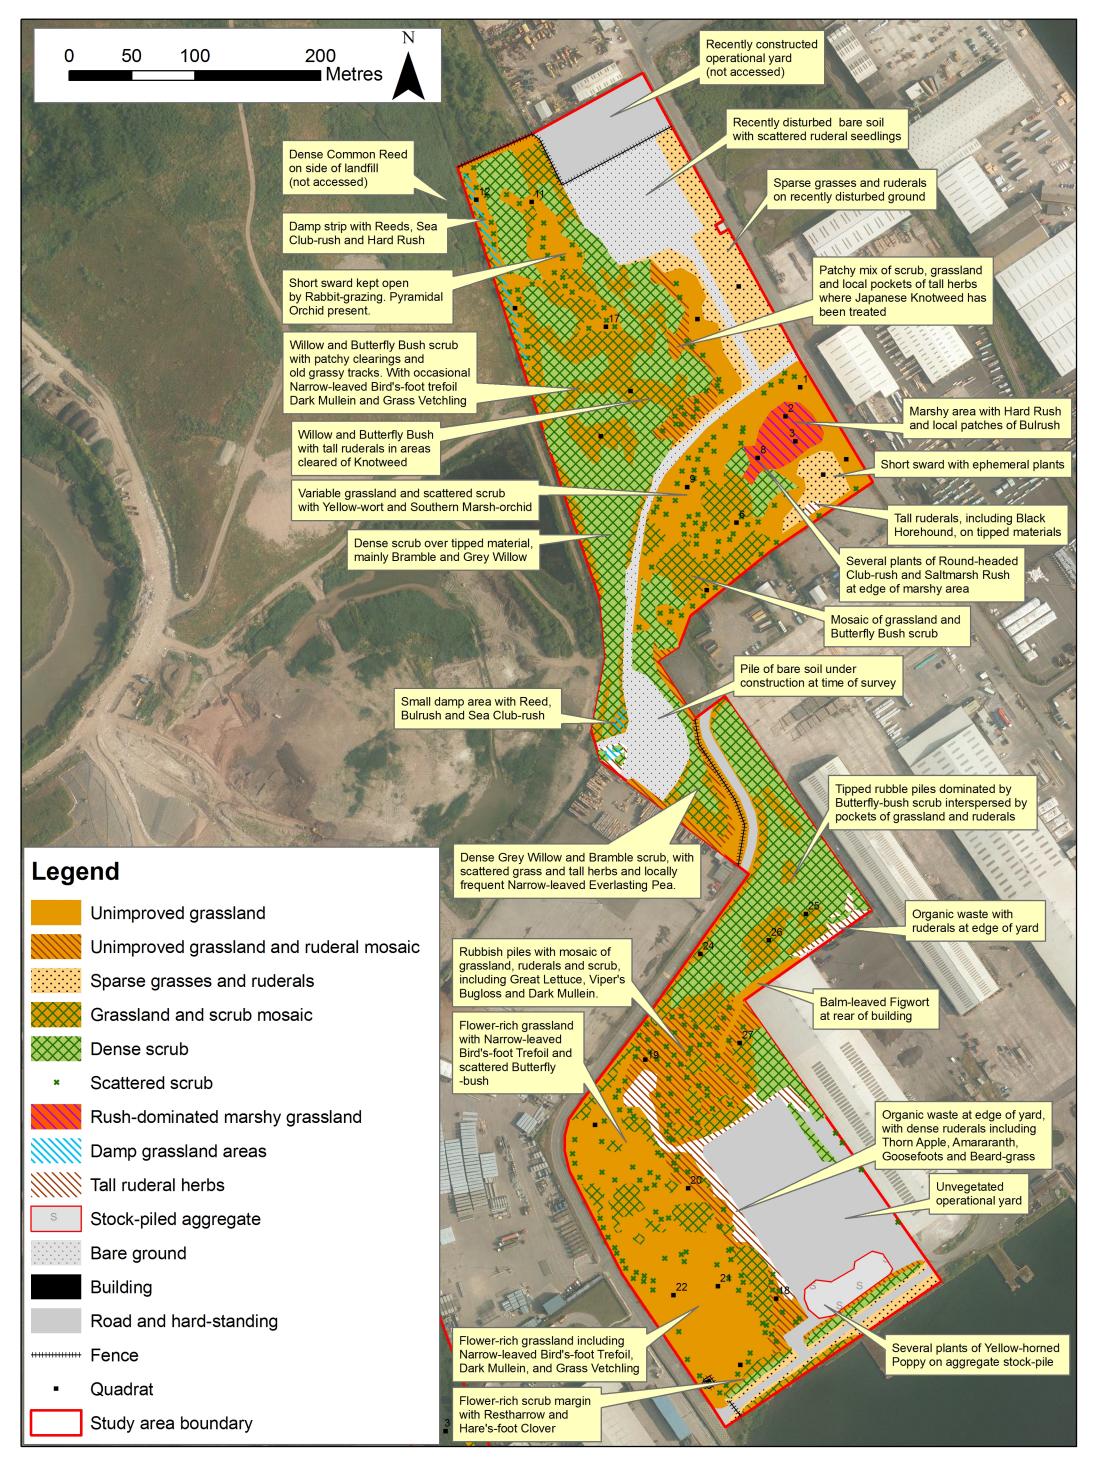

Map 1: Pwll Diwaelod

Map 2. Pound Hill

Map 3. Whitecross Farm

Map 4. Ebbw saltmarsh (east bank)

Map 5. Alexandra Docks

Map 6: Pye Corner

**Map 7: Tatton Farm** 

Map 8: Rogiet woodlands