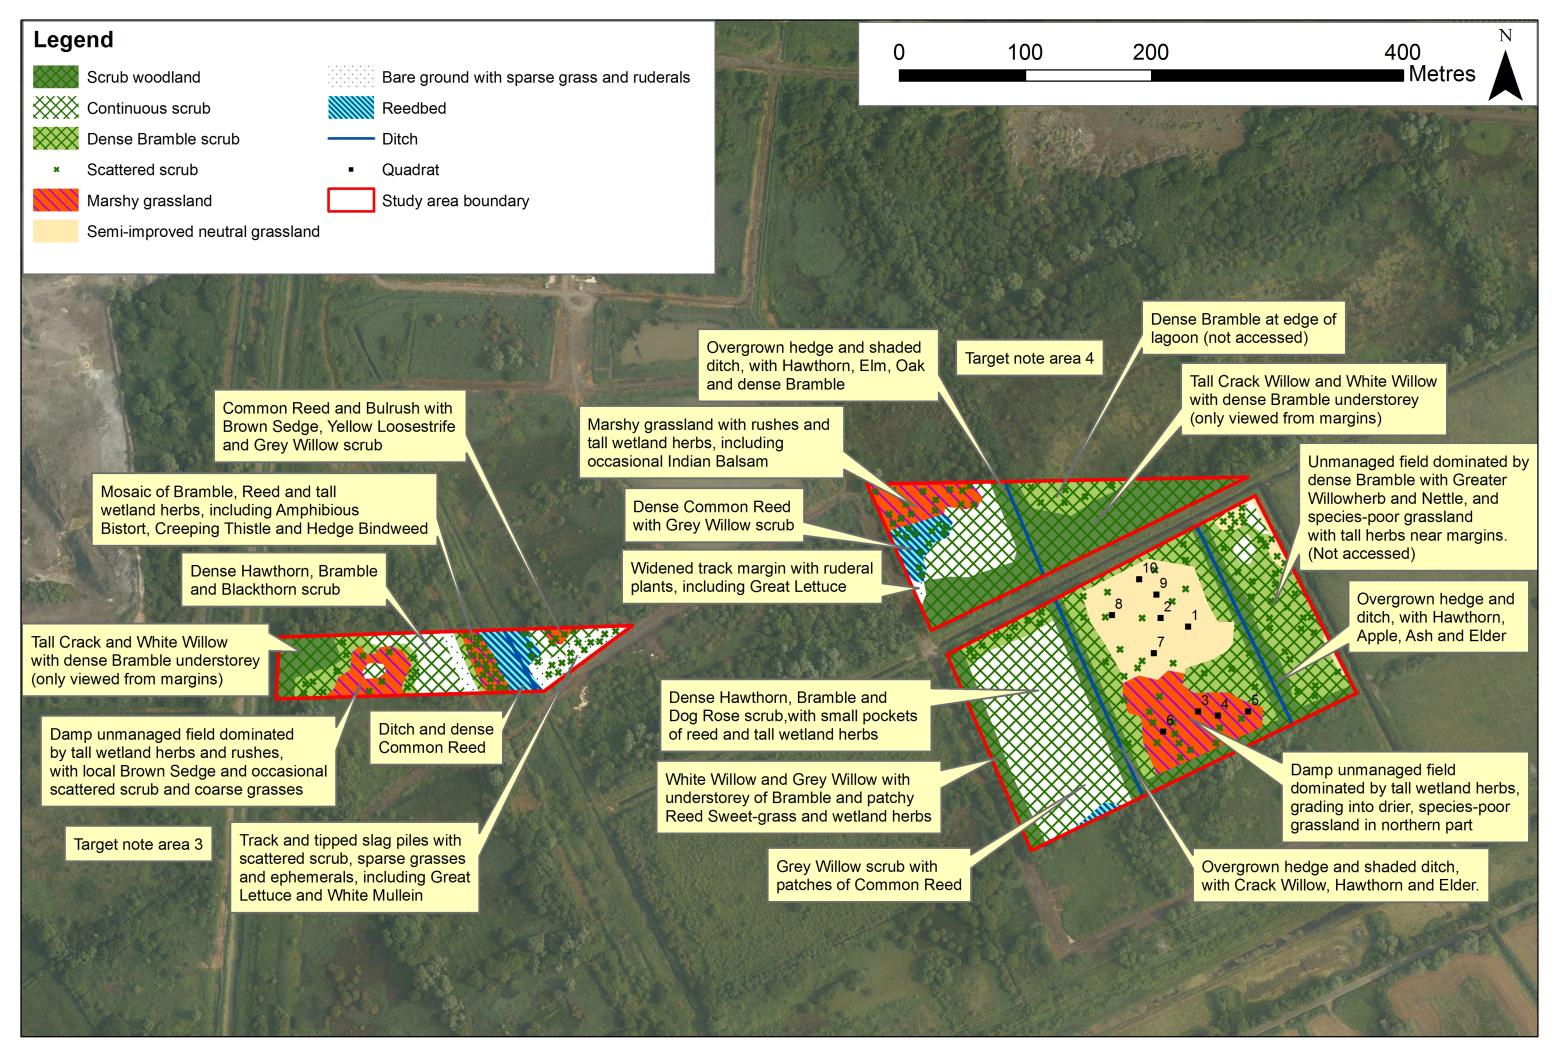

Map 9. TATA Steelworks (West)

Map 10 TATA Steelworks (central area)

Map 11. TATA Steelworks (East)