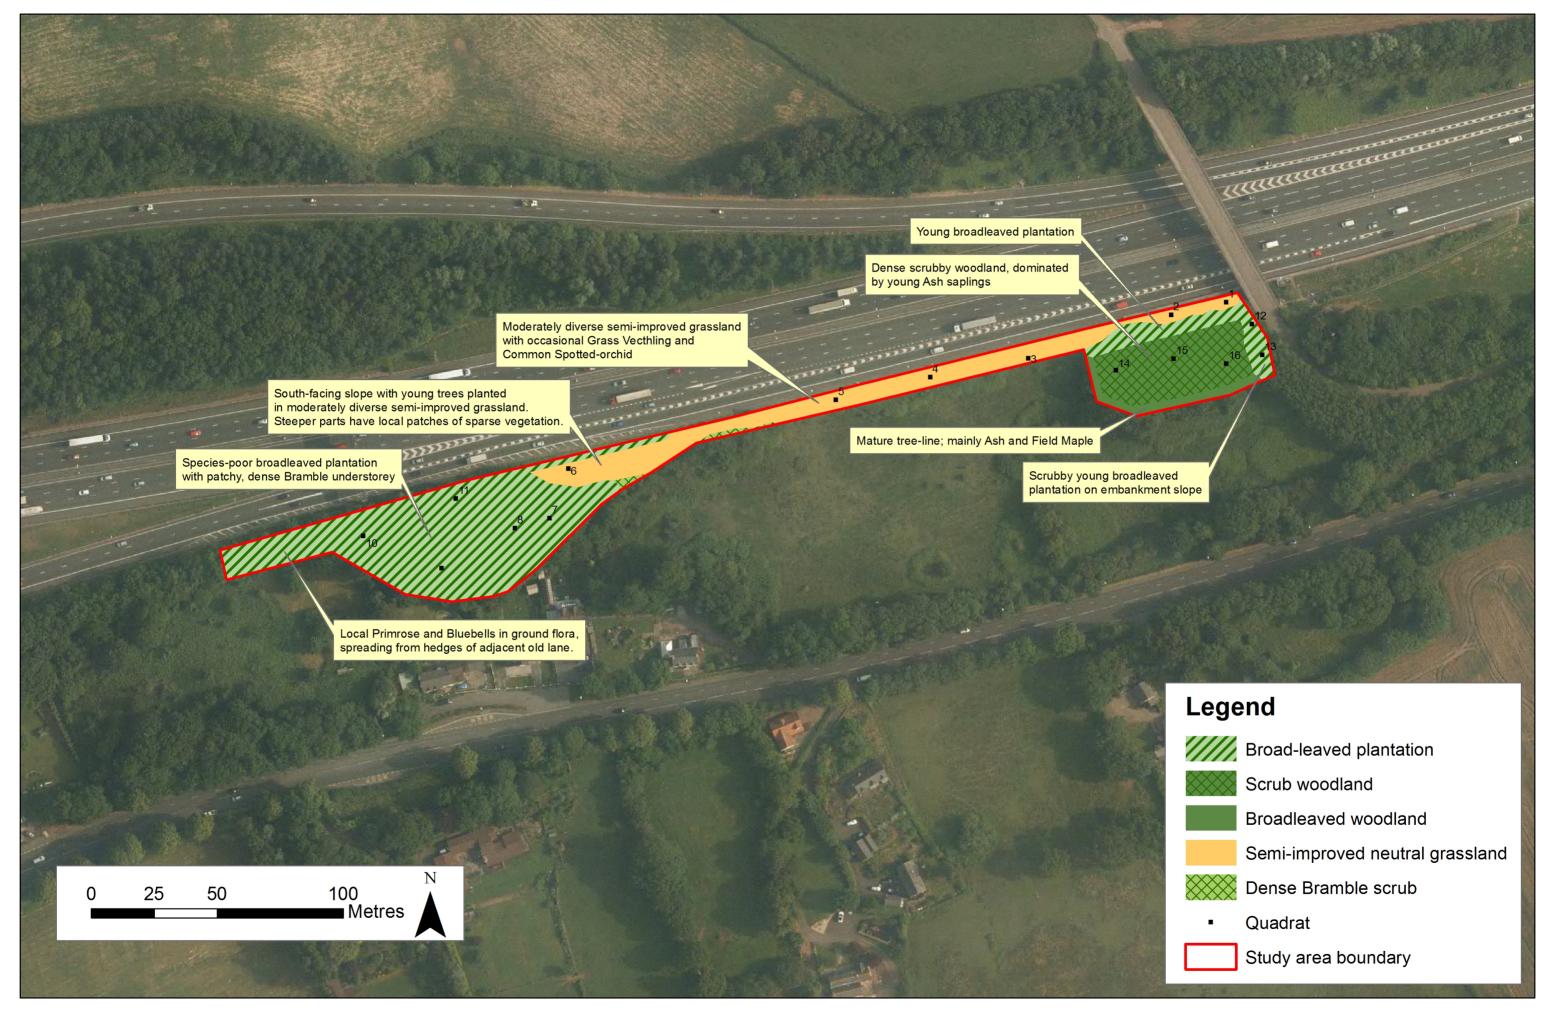

Map 1: Pwll Diwaelod

Map 2. Pound Hill

Map 3. Whitecross Farm

Map 4. Ebbw saltmarsh (east bank)

Map 5. Alexandra Docks

Map 6: Pye Corner

**Map 7: Tatton Farm** 

Map 8: Rogiet woodlands