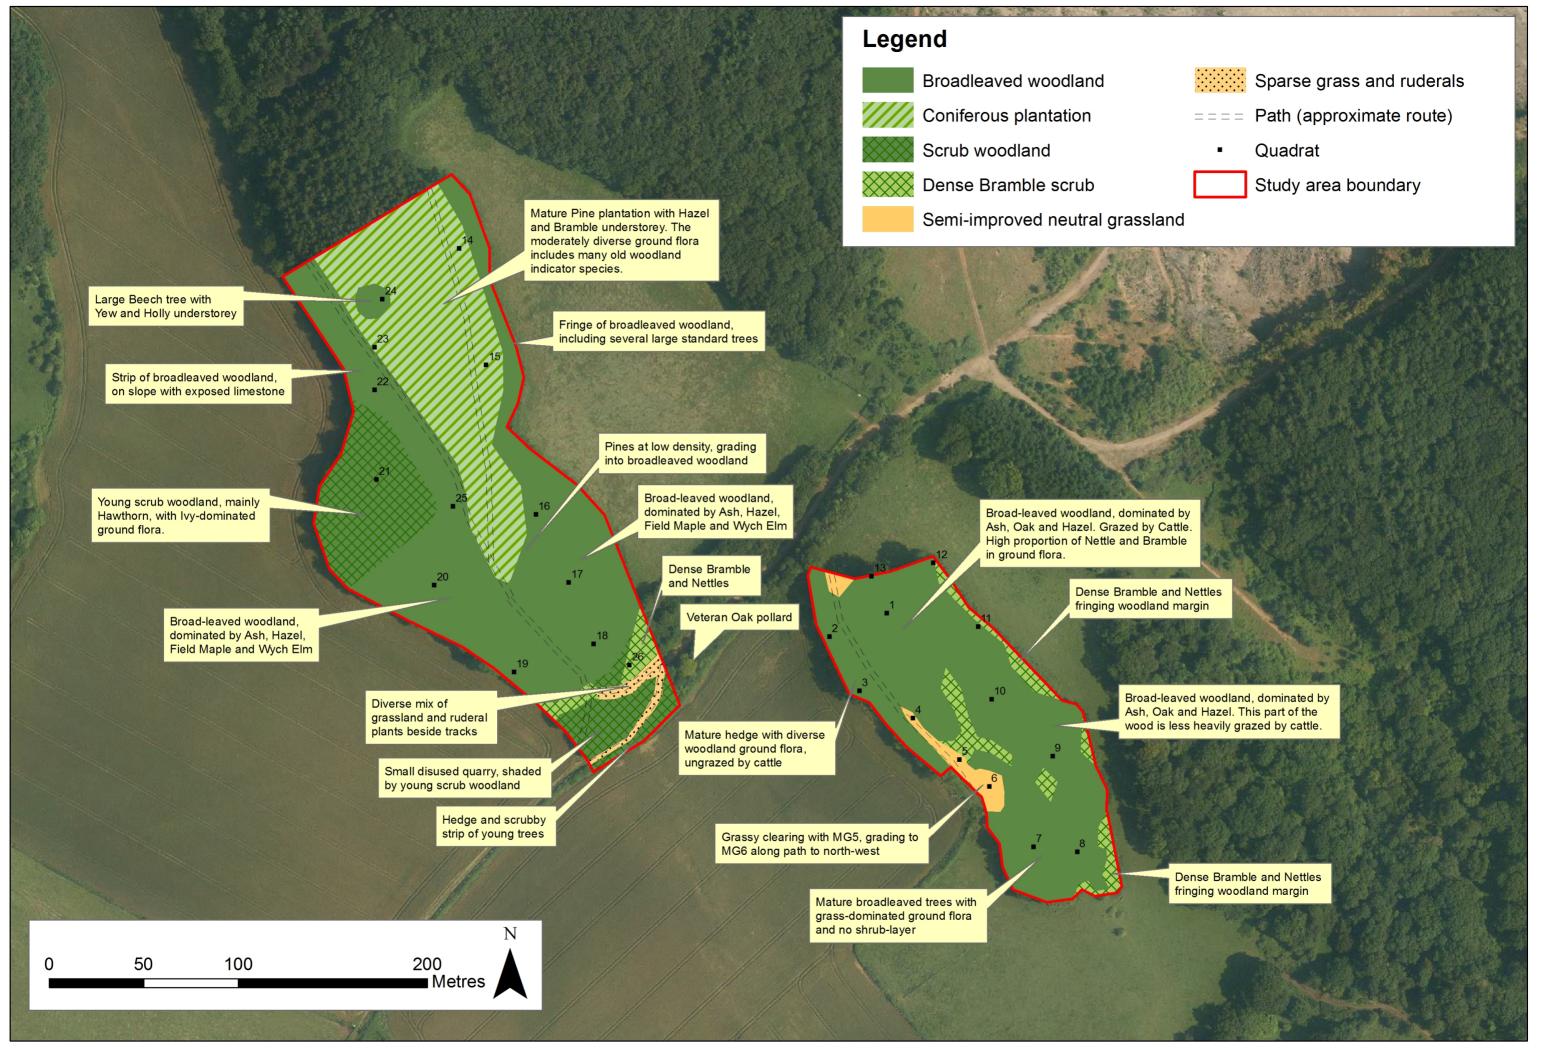

Map 1: Pwll Diwaelod

Map 2. Pound Hill

Map 3. Whitecross Farm

Map 4. Ebbw saltmarsh (east bank)

Map 5. Alexandra Docks

Map 6: Pye Corner

**Map 7: Tatton Farm** 

Map 8: Rogiet woodlands