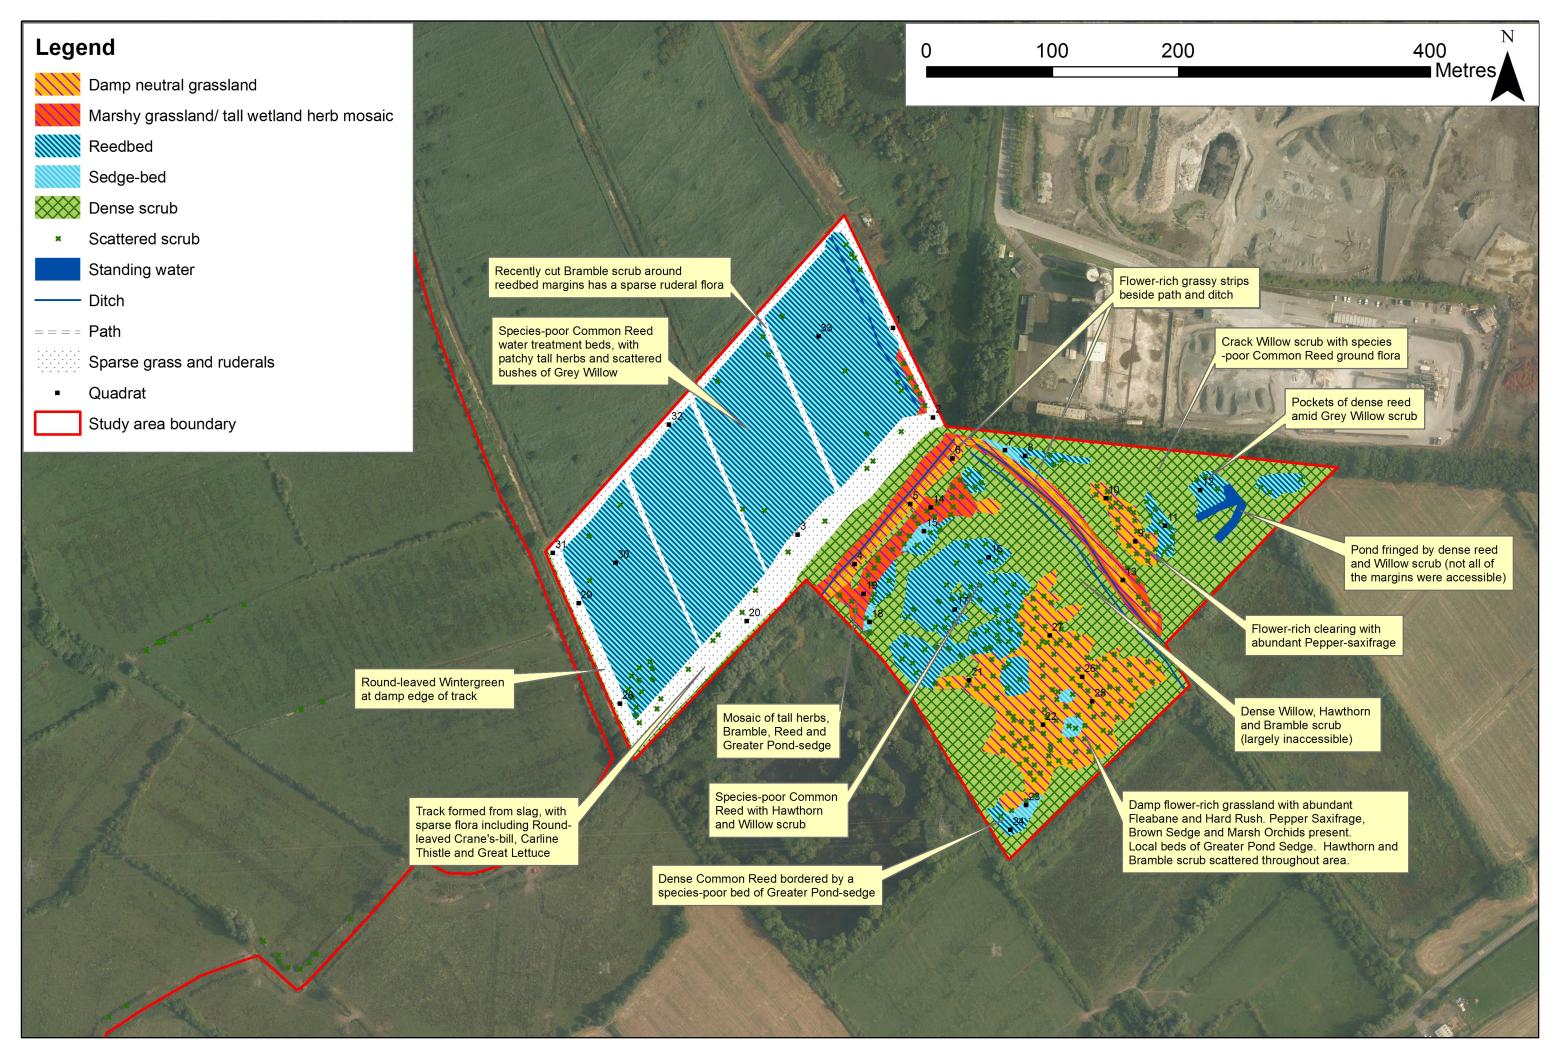

Map 1: Pwll Diwaelod

Map 2. Pound Hill

Map 3. Whitecross Farm

Map 4. Ebbw saltmarsh (east bank)

Map 5. Alexandra Docks

Map 6: Pye Corner

**Map 7: Tatton Farm** 

Map 8: Rogiet woodlands