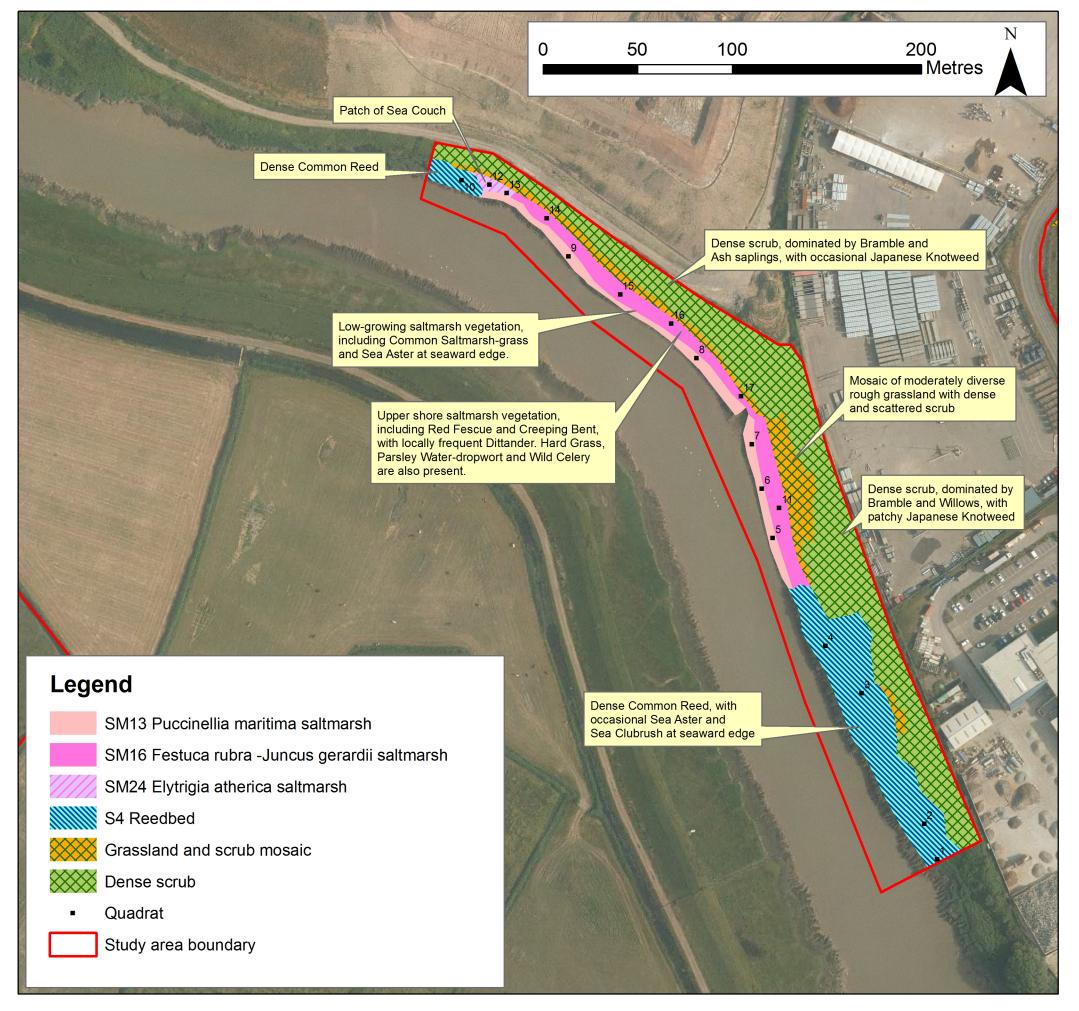

Map 1: Pwll Diwaelod

Map 2. Pound Hill

Map 3. Whitecross Farm

Map 4. Ebbw saltmarsh (east bank)

Map 5. Alexandra Docks

Map 6: Pye Corner

**Map 7: Tatton Farm** 

Map 8: Rogiet woodlands