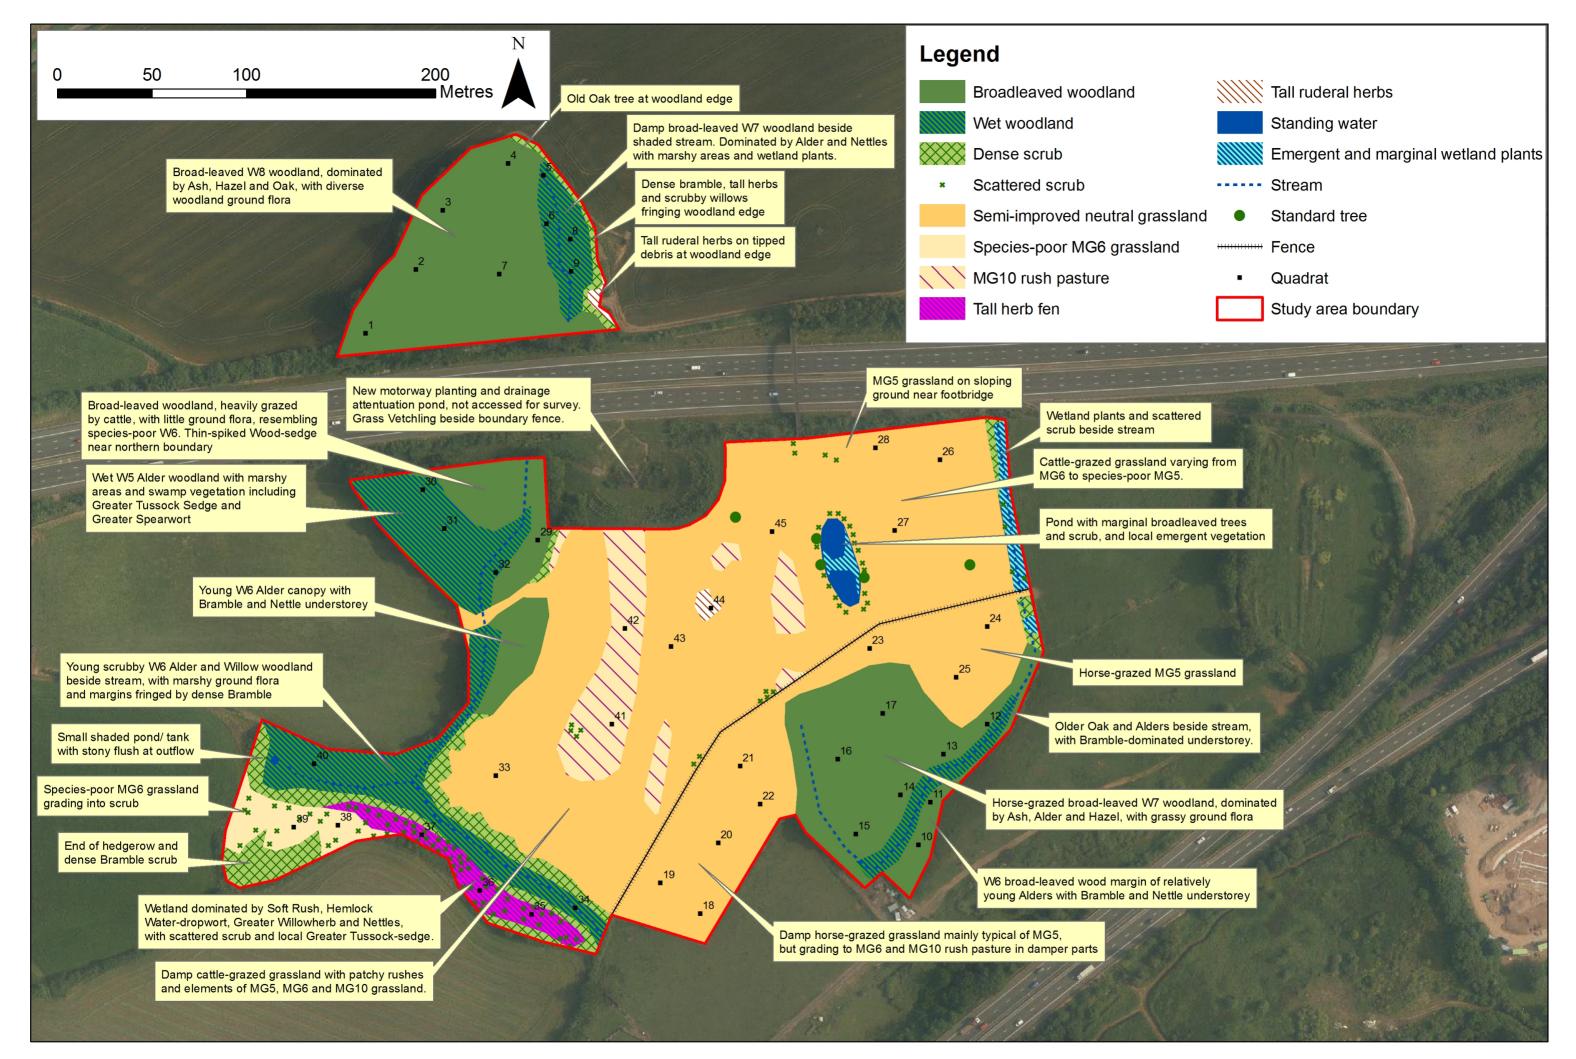

Map 1: Pwll Diwaelod

Map 2. Pound Hill

Map 3. Whitecross Farm

Map 4. Ebbw saltmarsh (east bank)

Map 5. Alexandra Docks

Map 6: Pye Corner

**Map 7: Tatton Farm** 

Map 8: Rogiet woodlands