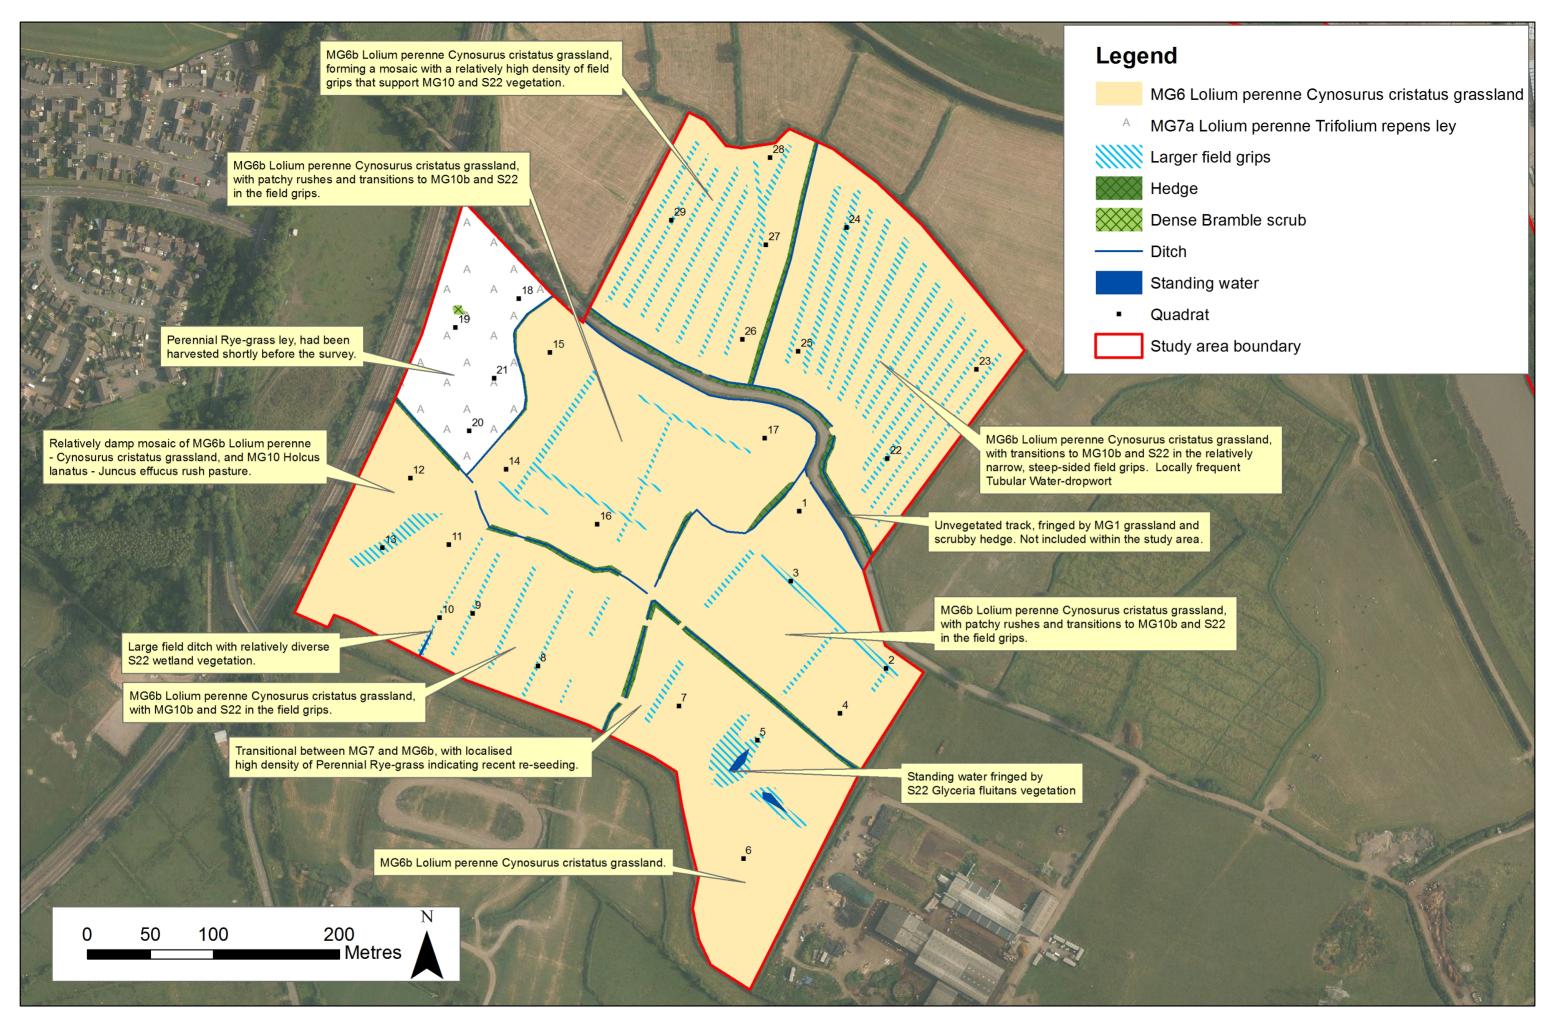

Map 1: Pwll Diwaelod

Map 2. Pound Hill

Map 3. Whitecross Farm

Map 4. Ebbw saltmarsh (east bank)

Map 5. Alexandra Docks

Map 6: Pye Corner

**Map 7: Tatton Farm** 

Map 8: Rogiet woodlands