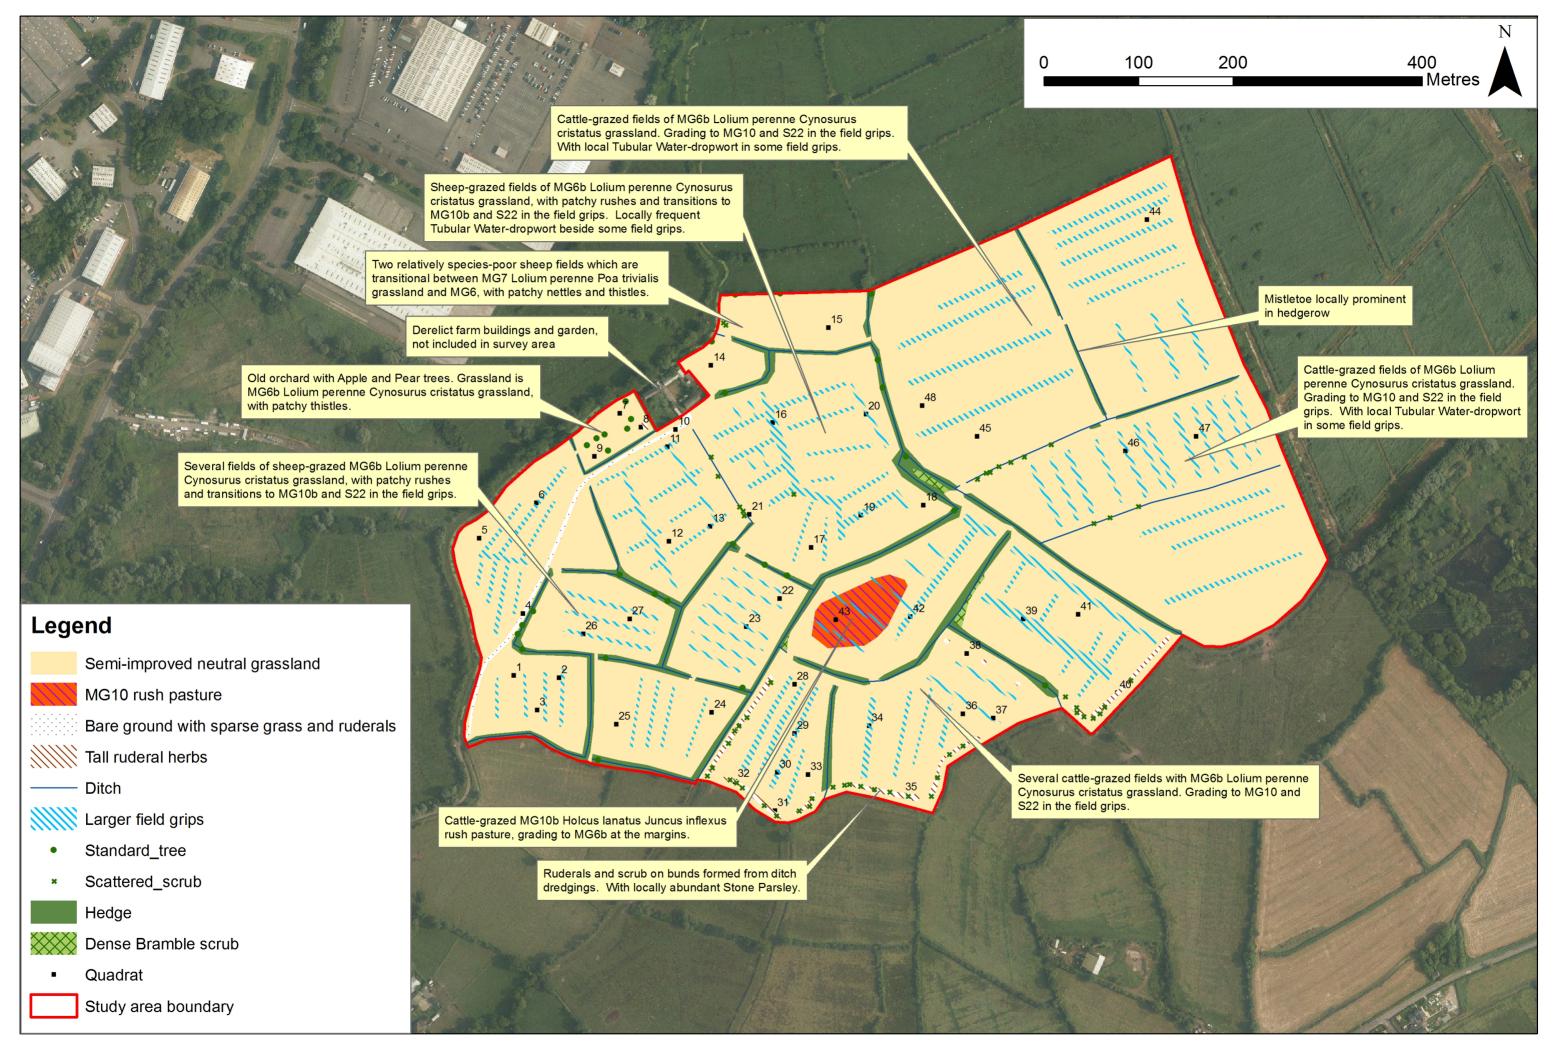

Map 1: Pwll Diwaelod

Map 2. Pound Hill

Map 3. Whitecross Farm

Map 4. Ebbw saltmarsh (east bank)

Map 5. Alexandra Docks

Map 6: Pye Corner

**Map 7: Tatton Farm** 

Map 8: Rogiet woodlands