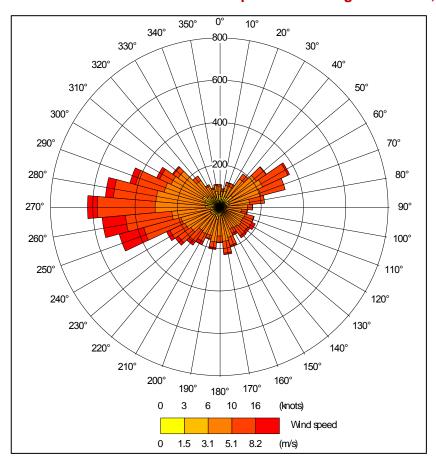

### 1.1 Meteorological Data

1.1.1 Modelling of operational air quality impacts as presented in the March 2016 Environmental Statement (ES) has been undertaken using meteorological data from Rhoose Airport for 2014 to align with the modelled base year. Diagram 7.1 below shows the wind direction and speed for 2014, which shows that the predominant wind direction is westerly.

Diagram 7.1: Wind Rose from Rhoose Airport Meteorological Station, 2014

1.1.2 Sensitivity testing has been undertaken for those human health receptors reported in the ES to assess inter-annual variability. Further modelling has been undertaken using meteorological data from Rhoose Airport for 2013 and 2015. Diagram 7.2 and 7.3 show the wind rose for the assessed years respectively. As shown in Diagram 7.2 and 7.3, conditions are similar in all years assessed with predominantly westerly winds.