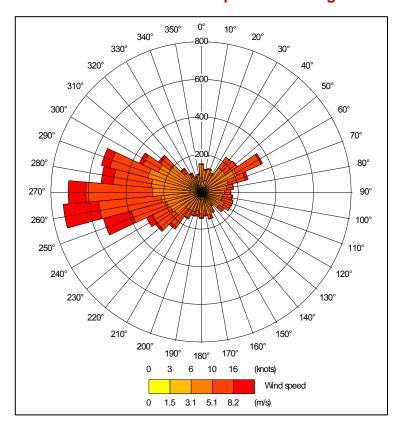

Diagram 7.1: Wind Rose from Rhoose Airport Meteorological Station, 2014

1.1.2 Sensitivity testing has been undertaken for those human health receptors reported in the ES to assess inter-annual variability. Further modelling has been undertaken using meteorological data from Rhoose Airport for 2013 and 2015. Diagram 7.2 and 7.3 show the wind rose for the assessed years respectively. As shown in Diagram 7.2 and 7.3, conditions are similar in all years assessed with predominantly westerly winds.

Diagram 7.2: Wind Rose from Rhoose Airport Meteorological Station, 2013

Diagram 7.3: Wind Rose from Rhoose Airport Meteorological Station, 2015

**Table 7.1.3: Sensitivity Testing of Meteorological Data** 