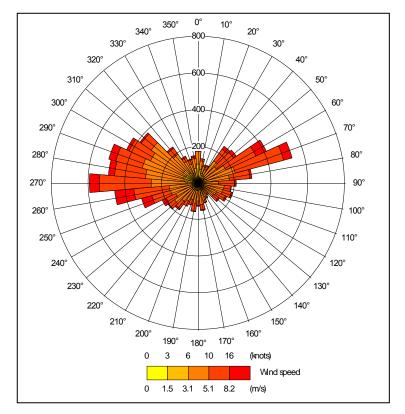

Diagram 7.1: Wind Rose from Rhoose Airport Meteorological Station, 2014

1.1.2 Sensitivity testing has been undertaken for those human health receptors reported in the ES to assess inter-annual variability. Further modelling has been undertaken using meteorological data from Rhoose Airport for 2013 and 2015. Diagram 7.2 and 7.3 show the wind rose for the assessed years respectively. As shown in Diagram 7.2 and 7.3, conditions are similar in all years assessed with predominantly westerly winds.

Diagram 7.2: Wind Rose from Rhoose Airport Meteorological Station, 2013

Diagram 7.3: Wind Rose from Rhoose Airport Meteorological Station, 2015

**Table 7.1.3: Sensitivity Testing of Meteorological Data** 