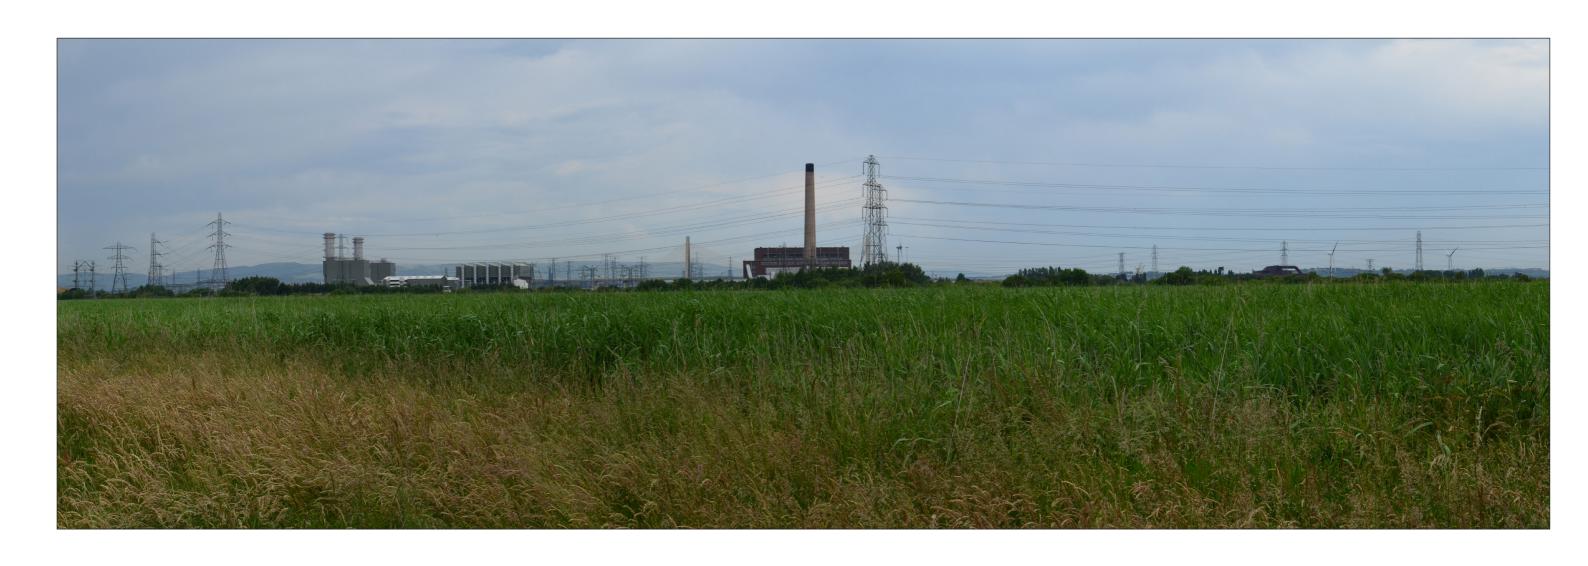

Eye level: 27.1m AOD

Direction to site: southeast

Distance to site: 2km

Date of photograph: 19/01/2016

Camera height:1.5m

Horizontal field of view: Approx. 750

Principal viewing distance: 300mm @ A3

Llywodraeth Cymru Welsh Government

> December 2016 Environmental Statement Supplement

 Figure:
 SR9.11c(ii)
 Revision: 

 Date:
 December 2016
 Status:
 AT ISSUE

 Drawn:
 RM
 Checked: NR

Proposed Year 1 Winter View Viewpoint 100, bridge raised by 1.54m