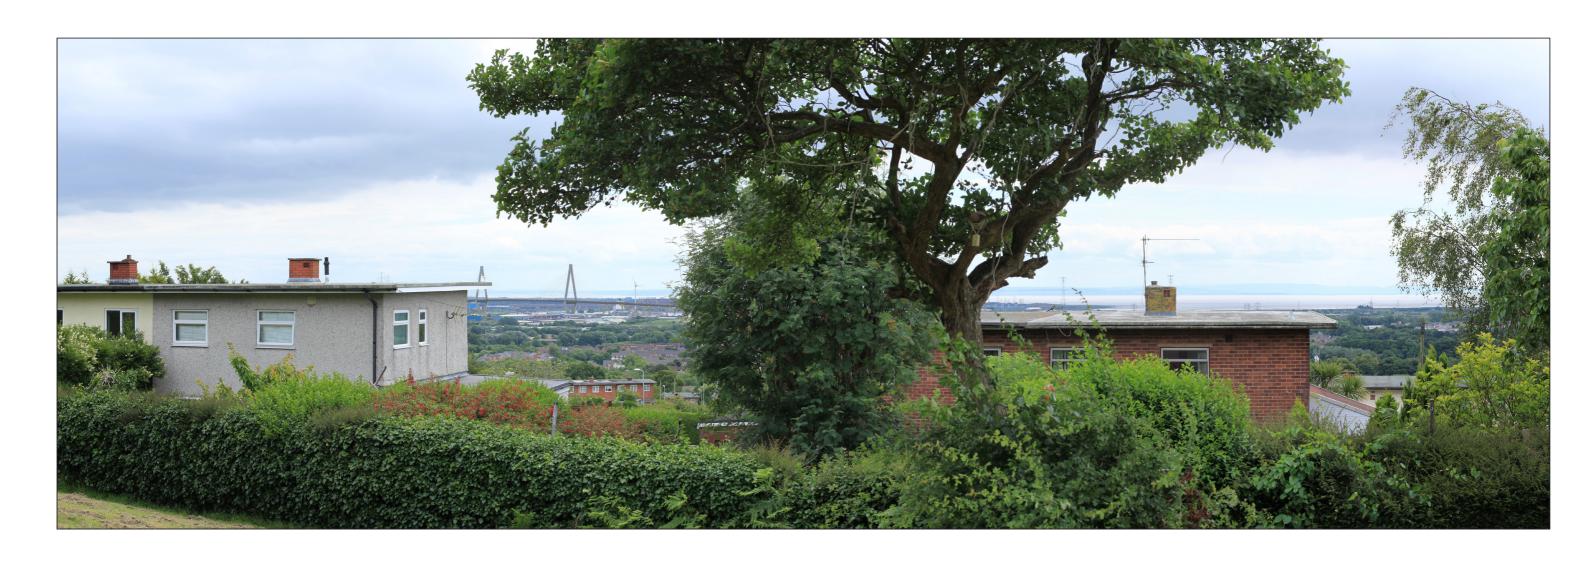

Eye level: 27.1m AOD

Direction to site: southeast

Distance to site: 2km

Date of photograph: 19/01/2016

Camera height:1.5m

Horizontal field of view: Approx. 40°

Principal viewing distance: 500mm @ A3

December 2016 Environmental Statement Supplement

| Figure: | SR9.11c(iii)  | Revision | ı: <b>-</b> |
|---------|---------------|----------|-------------|
| Date:   | December 2016 | Status:  | AT ISSUE    |
| Drawn:  | RM            | Checked  | : NR        |

Proposed Year 1 Winter Single Frame Viewpoint 100, bridge raised by 1.54m

Eye level: 27.1m AOD

Direction to site: southeast

Distance to site: 2km

Date of photograph: 09/09/2015

Camera height:1.5m

Horizontal field of view: Approx. 75º