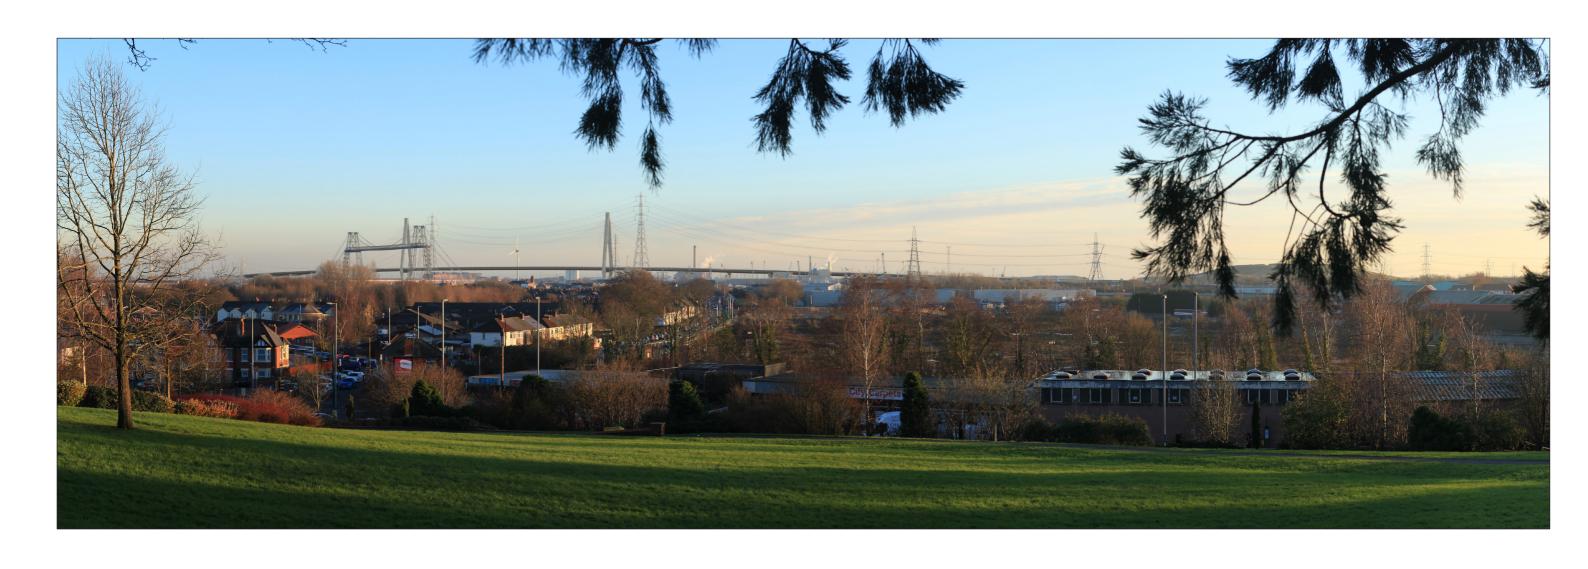

Eye level: 27.1m AOD

Direction to site: southeast

Distance to site: 2km

Date of photograph: 19/01/2016

Camera height:1.5m

Horizontal field of view: Approx. 750

Principal viewing distance: 300mm @ A3

Llywodraeth Cymru Welsh Government

> December 2016 Environmental Statement Supplement

 Figure:
 SR9.11c(ii)
 Revision: 

 Date:
 December 2016
 Status:
 AT ISSUE

 Drawn:
 RM
 Checked: NR

Proposed Year 1 Winter View Viewpoint 100, bridge raised by 1.54m