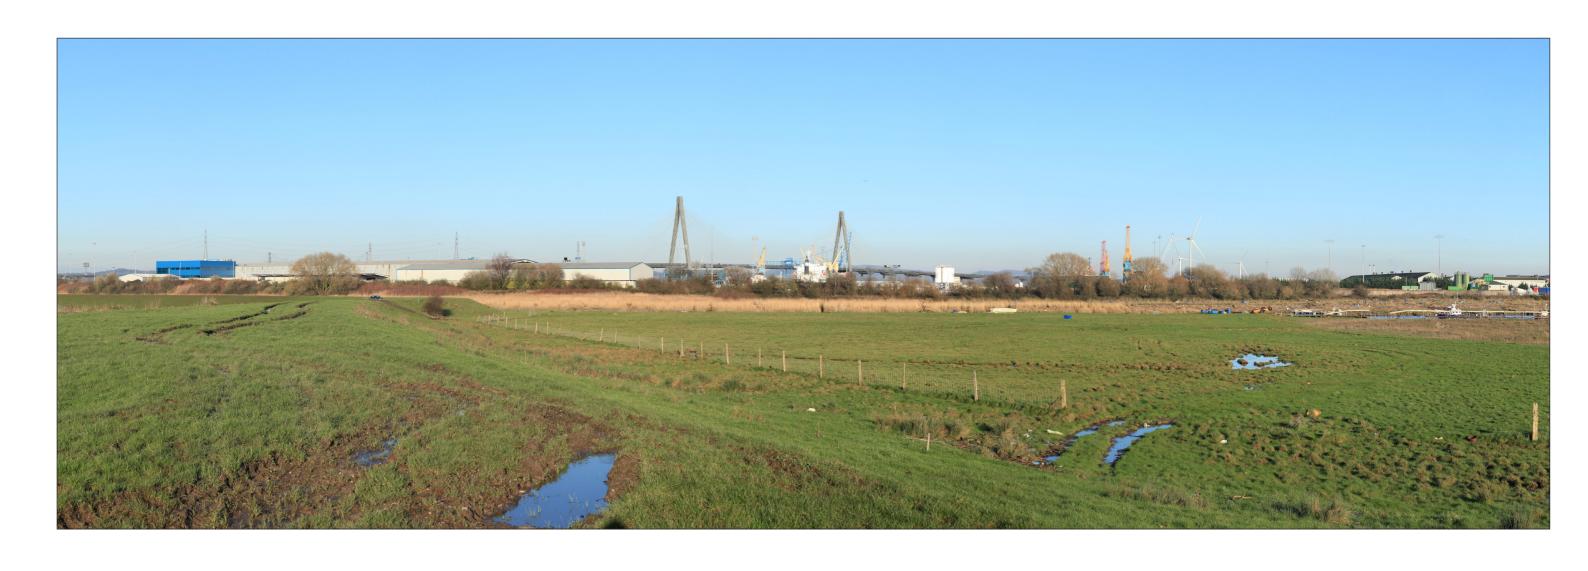

Proposed Year 15 Summer Single Frame Viewpoint 37, bridge raised by 1.54m

OS reference: 329987, 185204

Eye level: 8.5m AOD

Direction to site: southeast

Distance to site: 1.1km

Date of photograph: 07/07/2016

Camera height:1.5m

Horizontal field of view: Approx. 75º

Principal viewing distance: 300mm @ A3

Llywodraeth Cymru Welsh Government

December 2016 Environmental Statement Supplement

| Figure: | SR9.11I(ii)   | Revision | : =      |
|---------|---------------|----------|----------|
| Date:   | December 2016 | Status:  | AT ISSUE |
| Drawn:  | RM            | Checked  | : NR     |

Proposed Year 1 Summer View Viewpoint A1, bridge raised by 1.54m

OS reference: 329987, 185204

Eye level: 8.5m AOD

Direction to site: southeast

Distance to site: 1.1km

Date of photograph: 07/07/2016

Camera height:1.5m