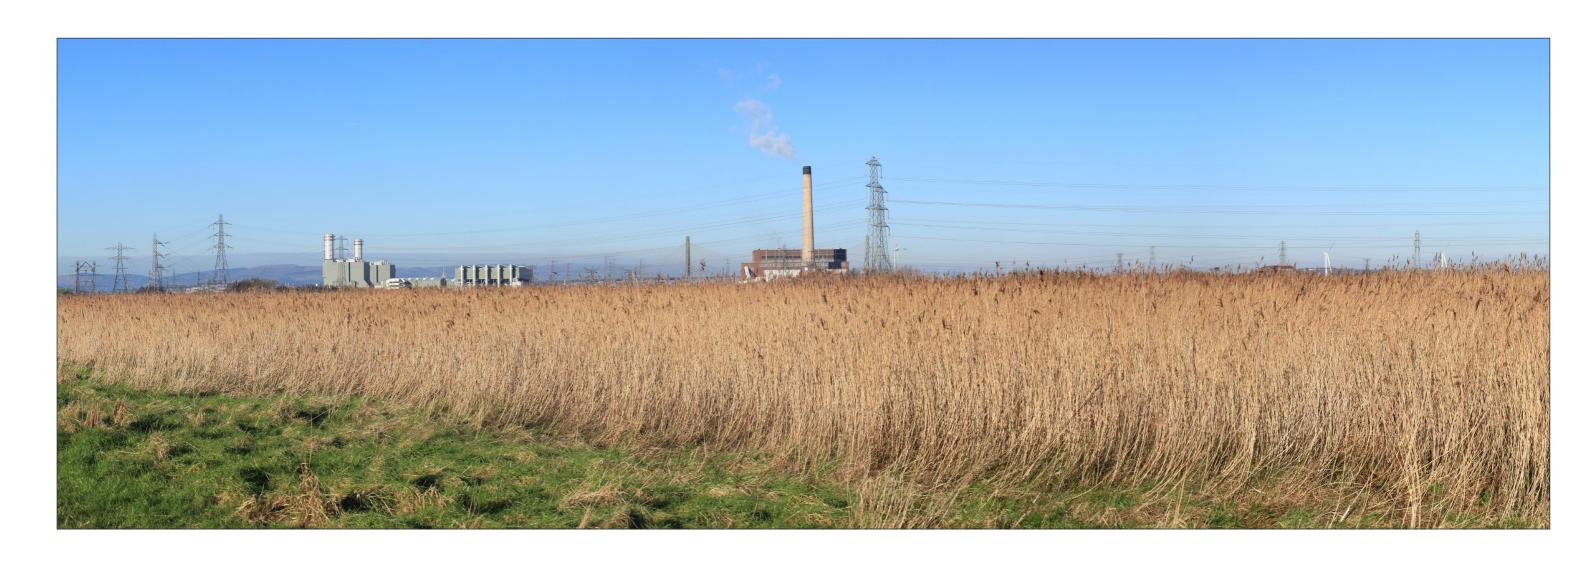

Eye level: 27.1m AOD

Direction to site: southeast

Distance to site: 2km

Date of photograph: 19/01/2016

Camera height:1.5m

Horizontal field of view: Approx. 750

Principal viewing distance: 300mm @ A3

Llywodraeth Cymru Welsh Government

> December 2016 Environmental Statement Supplement

 Figure:
 SR9.11c(ii)
 Revision: 

 Date:
 December 2016
 Status:
 AT ISSUE

 Drawn:
 RM
 Checked: NR

Proposed Year 1 Winter View Viewpoint 100, bridge raised by 1.54m