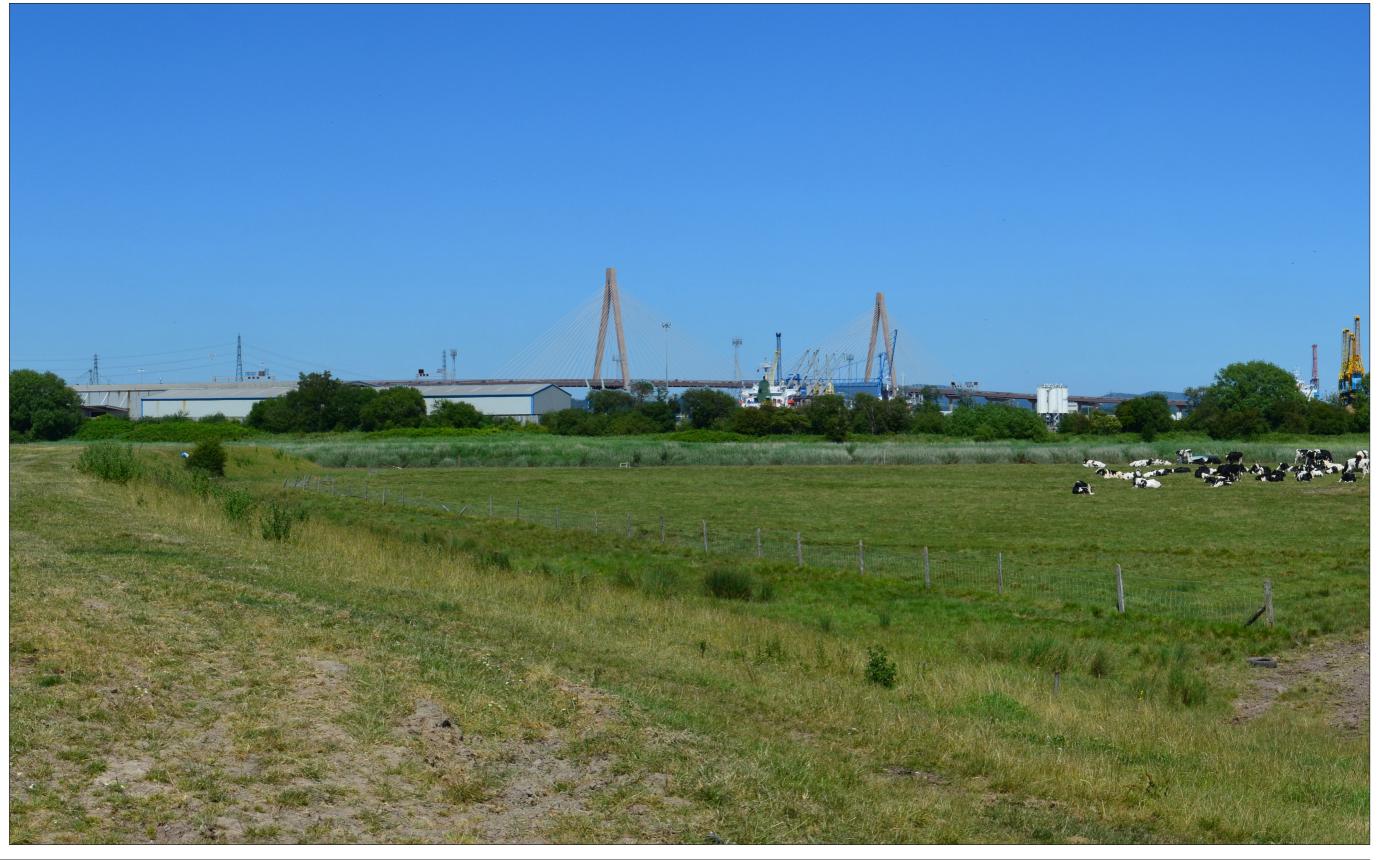

Proposed Year 1 Winter Single Frame Viewpoint 100, bridge raised by 1.54m

Eye level: 27.1m AOD

Direction to site: southeast

Distance to site: 2km

Date of photograph: 09/09/2015

Camera height:1.5m

Horizontal field of view: Approx. 75º

Principal viewing distance: 300mm @ A3

Llywodraeth Cymru Welsh Government

> December 2016 Environmental Statement Supplement

| Figure: | SR9.11c(v)    | Revision | : =      |
|---------|---------------|----------|----------|
| Date:   | December 2016 | Status:  | AT ISSUE |
| Drawn:  | RM            | Checked  | : NR     |

Proposed Year 15 Summer View Viewpoint 100, bridge raised by 1.54m

Eye level: 27.1m AOD

Direction to site: southeast

Distance to site: 2km

Date of photograph: 09/09/2015

Camera height:1.5m

Horizontal field of view: Approx. 400