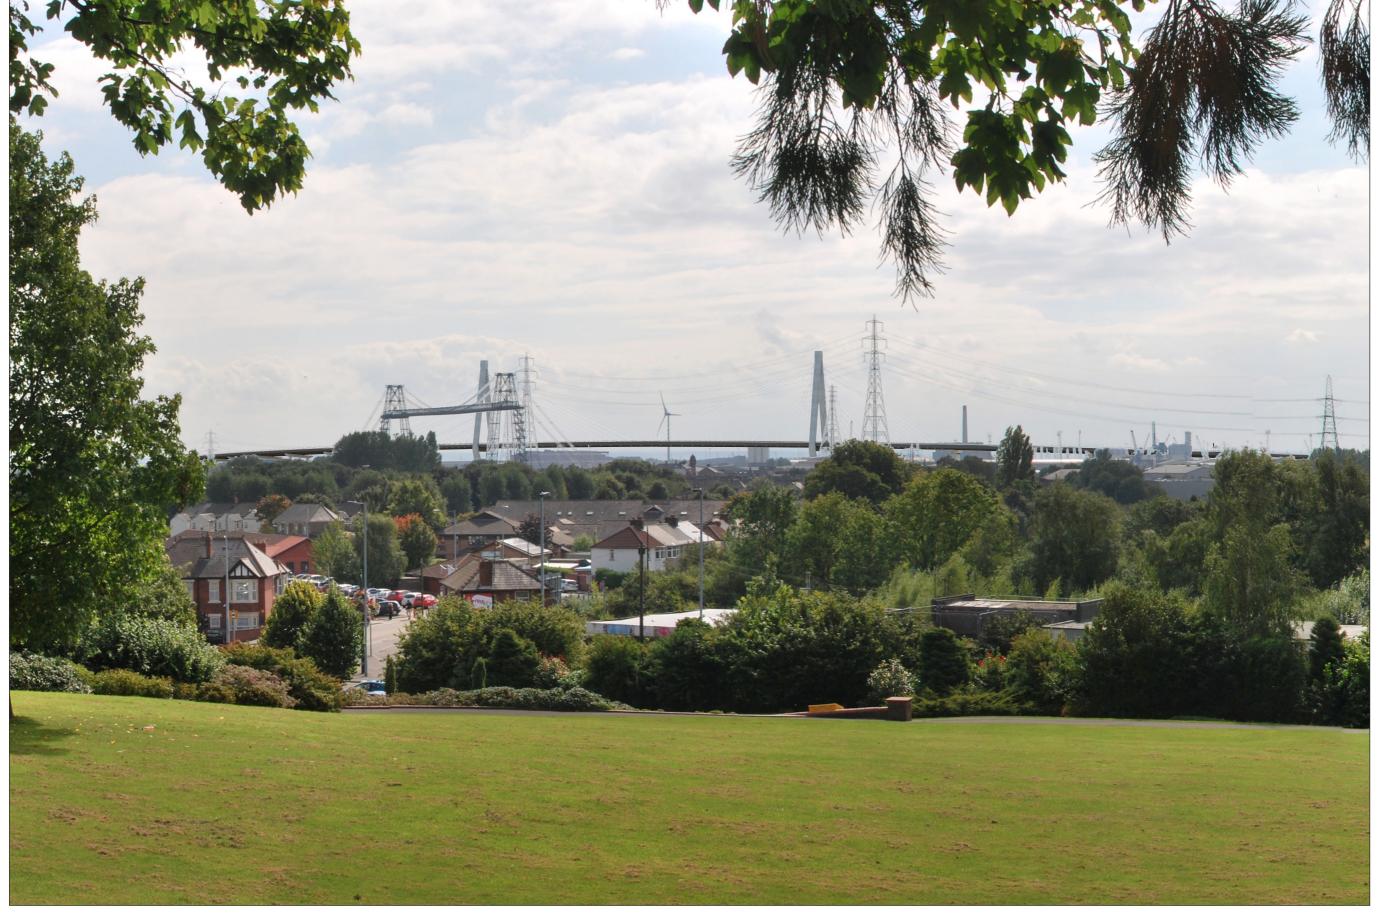

Eye level: 27.1m AOD

Direction to site: southeast

Distance to site: 2km

Date of photograph: 19/01/2016

Camera height:1.5m

Horizontal field of view: Approx. 750

Principal viewing distance: 300mm @ A3

Llywodraeth Cymru Welsh Government

> December 2016 Environmental Statement Supplement

 Figure:
 SR9.11c(ii)
 Revision: 

 Date:
 December 2016
 Status:
 AT ISSUE

 Drawn:
 RM
 Checked: NR

Proposed Year 1 Winter View Viewpoint 100, bridge raised by 1.54m