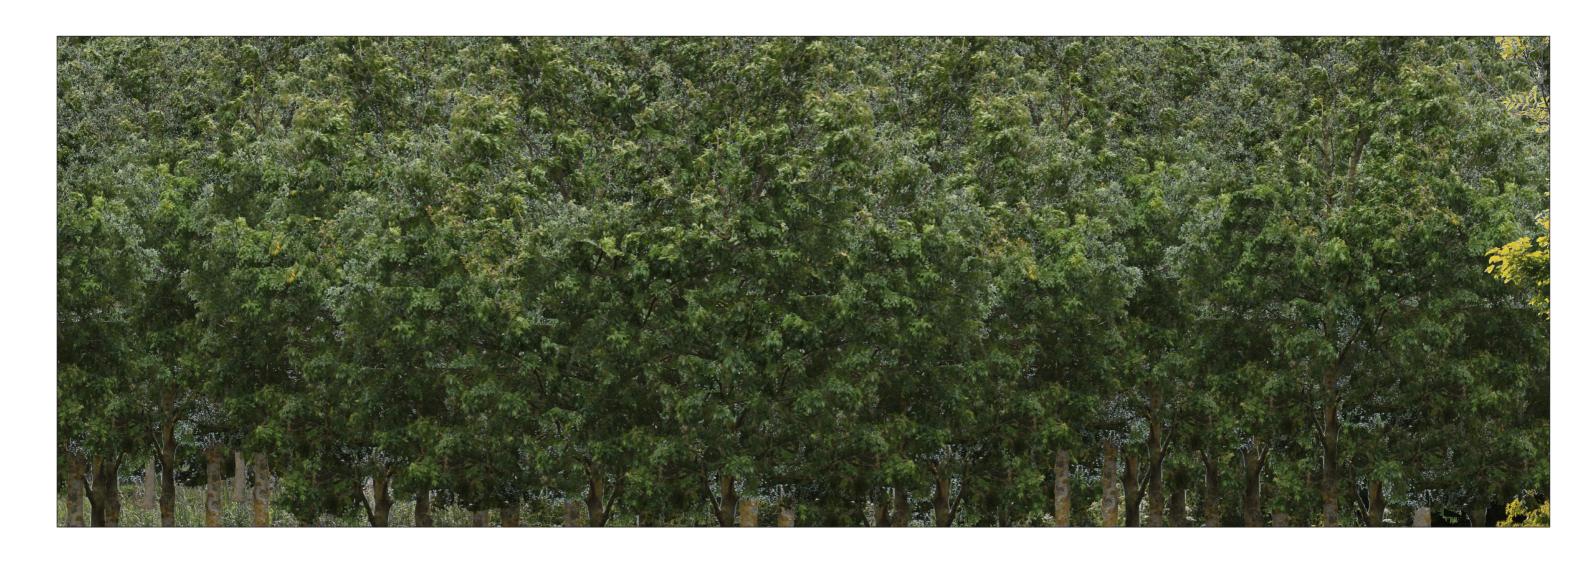

Proposed Year 1 Winter Single Frame Viewpoint 37, bridge raised by 1.54m

Eye level: 8.5m AOD

Direction to site: west

Distance to site: 30m

Date of photograph: 10/06/2015

Camera height:1.5m

Horizontal field of view: Approx. 75º

Principal viewing distance: 300mm @ A3

December 2016 Environmental Statement Supplement

| Figure: | SR9.11f(v)    | Revision | : =      |
|---------|---------------|----------|----------|
| Date:   | December 2016 | Status:  | AT ISSUE |
| Drawn:  | RM            | Checked  | : NR     |

Proposed Year 15 Summer View Viewpoint 37, bridge raised by 1.54m

Eye level: 8.5m AOD

Direction to site: west

Distance to site: 30m

Date of photograph: 10/06/2015

Camera height:1.5m

Horizontal field of view: Approx. 40°