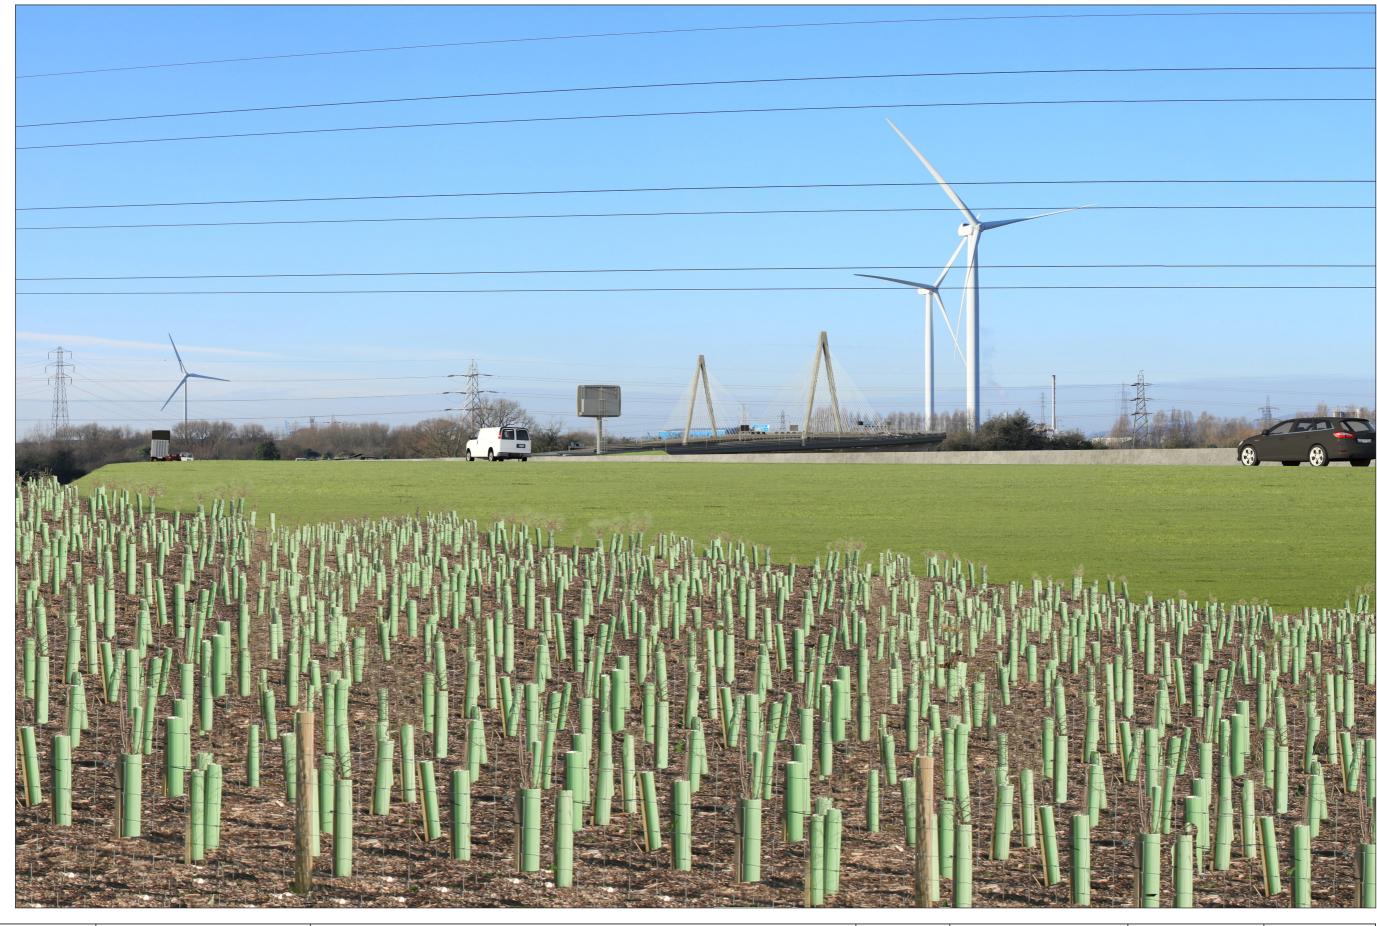

Proposed Year 15 Summer Single Frame Viewpoint 26, bridge raised by 1.54m

Eye level: 8.5m AOD

Direction to site: west

Distance to site: 30m

Date of photograph: 19/01/2016

Camera height:1.5m

Horizontal field of view: Approx. 75°

Principal viewing distance: 300mm @ A3

Llywodraeth Cymru Welsh Government

December 2016 Environmental Statement Supplement

Figure: SR9.11f(ii) Revision: -Date: December 2016 | Status: AT ISSUE Drawn: RM Checked: NR

Proposed Year 1 Winter View Viewpoint 37, bridge raised by 1.54m

Eye level: 8.5m AOD

Direction to site: west

Distance to site: 30m

Date of photograph: 19/01/2016

Camera height:1.5m

Horizontal field of view: Approx. 40°