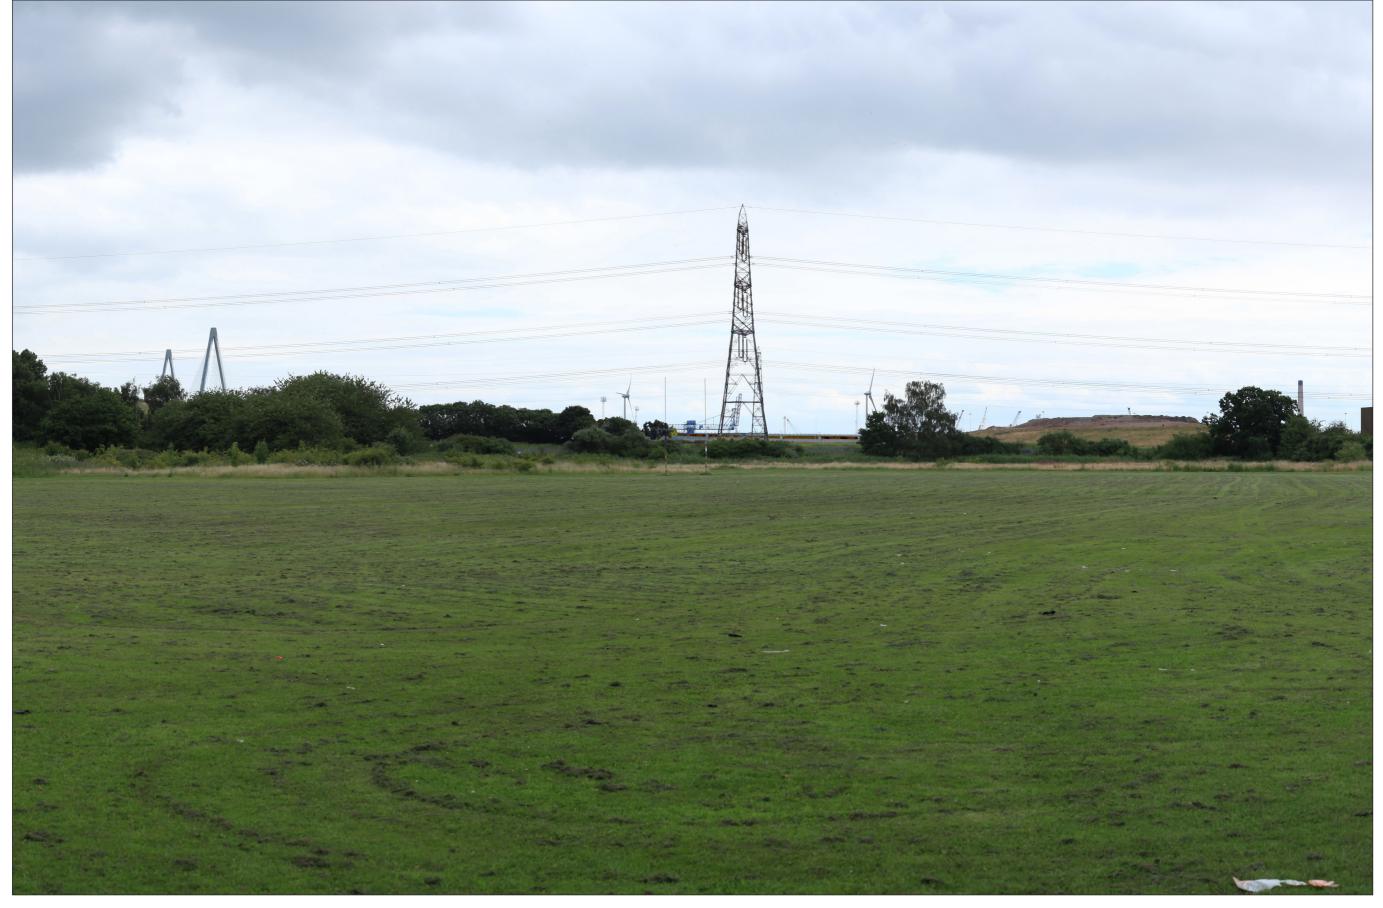

Proposed Year 1 Winter View Viewpoint 26, bridge raised by 1.54m

Eye level: 12.9m AOD

Direction to site: north

Distance to site: 2.5km

Date of photograph: 19/01/2016

Camera height:1.5m

Horizontal field of view: Approx. 40°

Principal viewing distance: 500mm @ A3

Llywodraeth Cymru Welsh Government

> December 2016 Environmental Statement Supplement

| Figure: | SR9.11e(iii)  | Revision | : =      |
|---------|---------------|----------|----------|
| Date:   | December 2016 | Status:  | AT ISSUE |
| Drawn:  | RM            | Checked  | :NR      |

Proposed Year 1 Winter Single Frame Viewpoint 26, bridge raised by 1.54m

Eye level: 12.9m AOD

Direction to site: north

Distance to site: 2.5km

Date of photograph: 01/07/2015

Camera height:1.5m

Horizontal field of view: Approx. 750