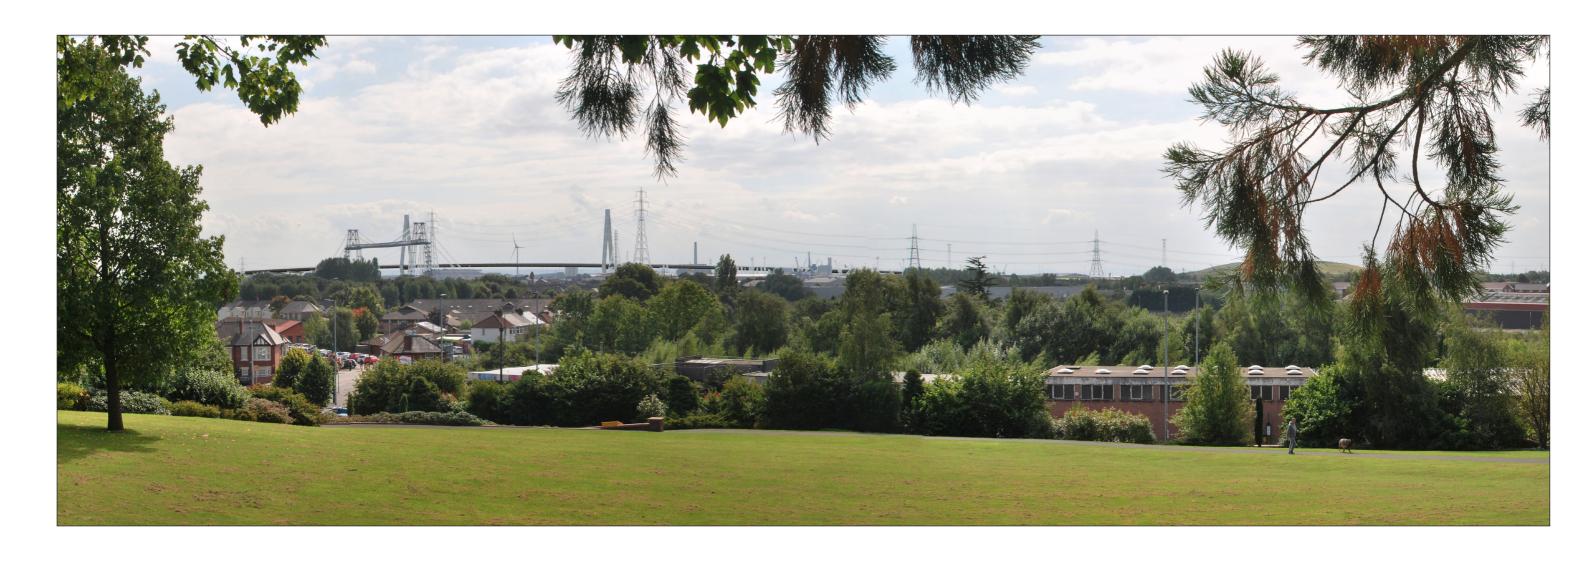

Principal viewing distance: 300mm @ A3

Llywodraeth Cymru Welsh Government

> December 2016 Environmental Statement Supplement

| Figure: | SR9.11c(v)    | Revision | : =      |
|---------|---------------|----------|----------|
| Date:   | December 2016 | Status:  | AT ISSUE |
| Drawn:  | RM            | Checked  | : NR     |

Proposed Year 15 Summer View Viewpoint 100, bridge raised by 1.54m

Eye level: 27.1m AOD

Direction to site: southeast

Distance to site: 2km

Date of photograph: 09/09/2015

Camera height:1.5m

Horizontal field of view: Approx. 400

Principal viewing distance: 500mm @ A3

December 2016 Environmental Statement Supplement

| Figure: | RS9.11c(vi)   | Revision | ı: <b>-</b> |
|---------|---------------|----------|-------------|
| Date:   | December 2016 | Status:  | AT ISSUE    |
| Drawn:  | RM            | Checked  | : NR        |