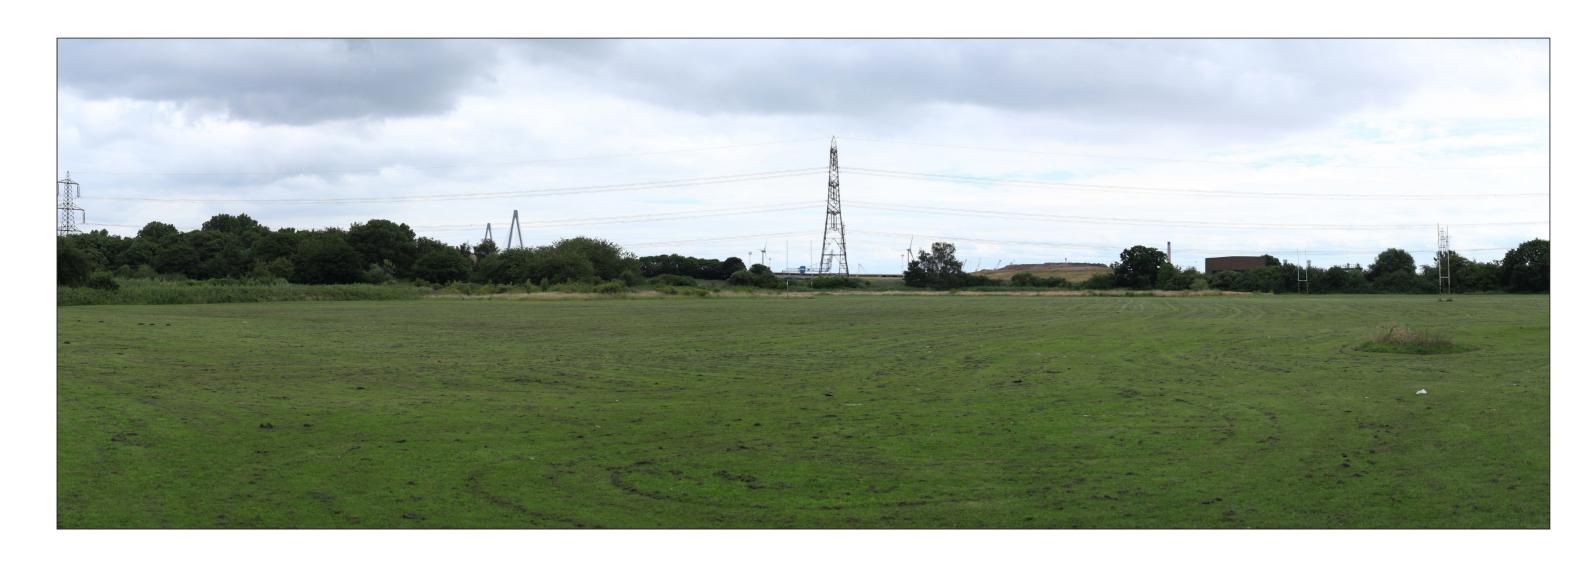

Proposed Year 15 Summer Single Frame Viewpoint 24, bridge raised by 1.54m

Eye level: 12.9m AOD

Direction to site: north

Distance to site: 2.5km

Date of photograph: 19/01/2016

Camera height:1.5m

Horizontal field of view: Approx. 750

Principal viewing distance: 300mm @ A3

Llywodraeth Cymru Welsh Government

> December 2016 Environmental Statement Supplement

Figure: SR9.11e(ii) Revision: 
Date: December 2016 Status: AT ISSUE

Drawn: RM Checked: NR

Proposed Year 1 Winter View Viewpoint 26, bridge raised by 1.54m

Eye level: 12.9m AOD

Direction to site: north

Distance to site: 2.5km

Date of photograph: 19/01/2016

Camera height:1.5m

Horizontal field of view: Approx. 40°