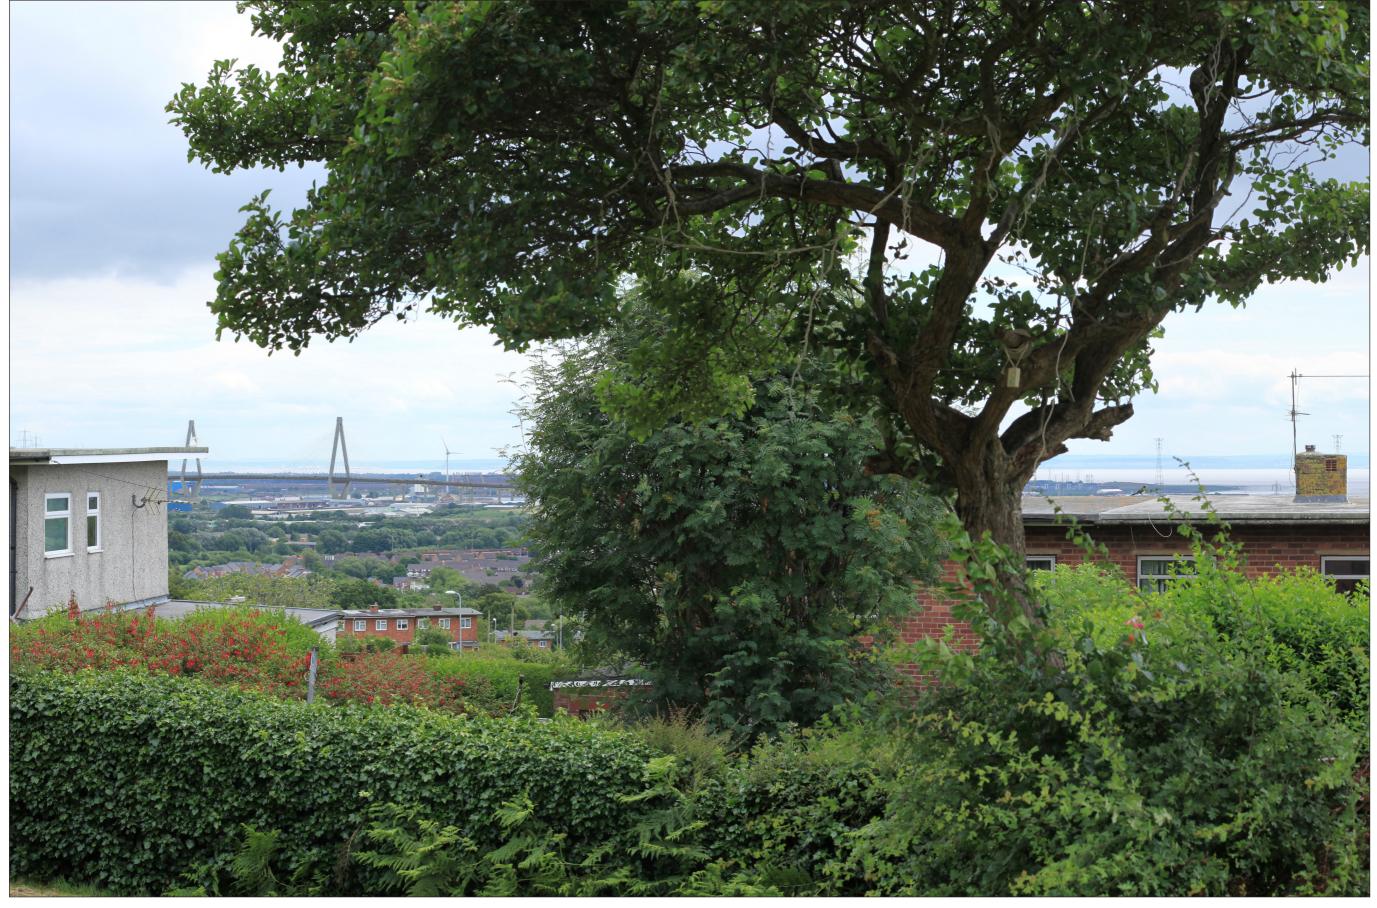

Eye level: 27.1m AOD

Direction to site: southeast

Distance to site: 2km

Date of photograph: 19/01/2016

Camera height:1.5m

Horizontal field of view: Approx. 750

Principal viewing distance: 300mm @ A3

Llywodraeth Cymru Welsh Government

> December 2016 Environmental Statement Supplement

 Figure:
 SR9.11c(ii)
 Revision: 

 Date:
 December 2016
 Status:
 AT ISSUE

 Drawn:
 RM
 Checked: NR

Proposed Year 1 Winter View Viewpoint 100, bridge raised by 1.54m