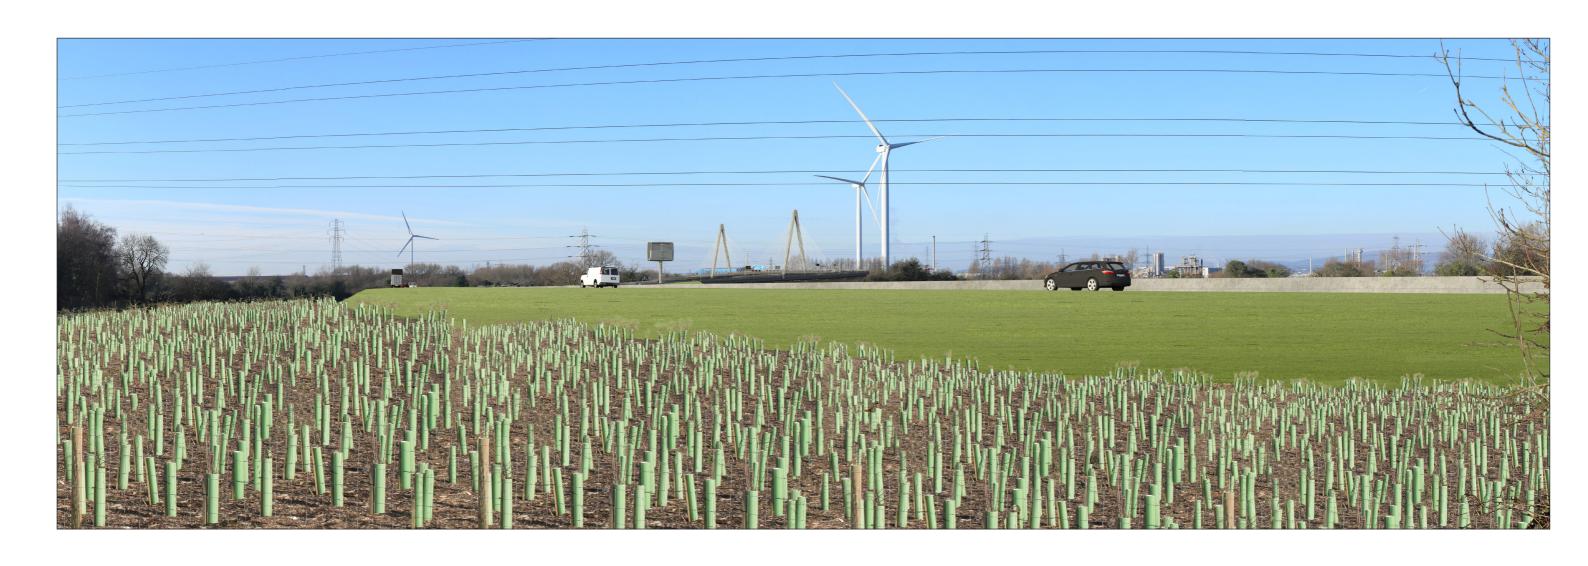

Proposed Year 15 Summer Single Frame Viewpoint A1, bridge raised by 1.54m

OS reference: 329083, 186698

Eye level: 8.5m AOD

Direction to site: southeast

Distance to site: 2.8km

Date of photograph: 07/07/2016

Camera height:1.5m

Horizontal field of view: Approx. 75º

Principal viewing distance: 300mm @ A3

Llywodraeth Cymru Welsh Government

> December 2016 Environmental Statement Supplement

| Figure: | SR9.11o(ii)   | Revision: - |          |
|---------|---------------|-------------|----------|
| Date:   | December 2016 | Status:     | AT ISSUE |
| Drawn:  | RM            | Checked     | : NR     |

Proposed Year 1 Summer View Viewpoint A6, bridge raised by 1.54m

OS reference: 329083, 186698

Eye level: 8.5m AOD

Direction to site: southeast

Distance to site: 2.8km

Date of photograph: 07/07/2016

Camera height:1.5m