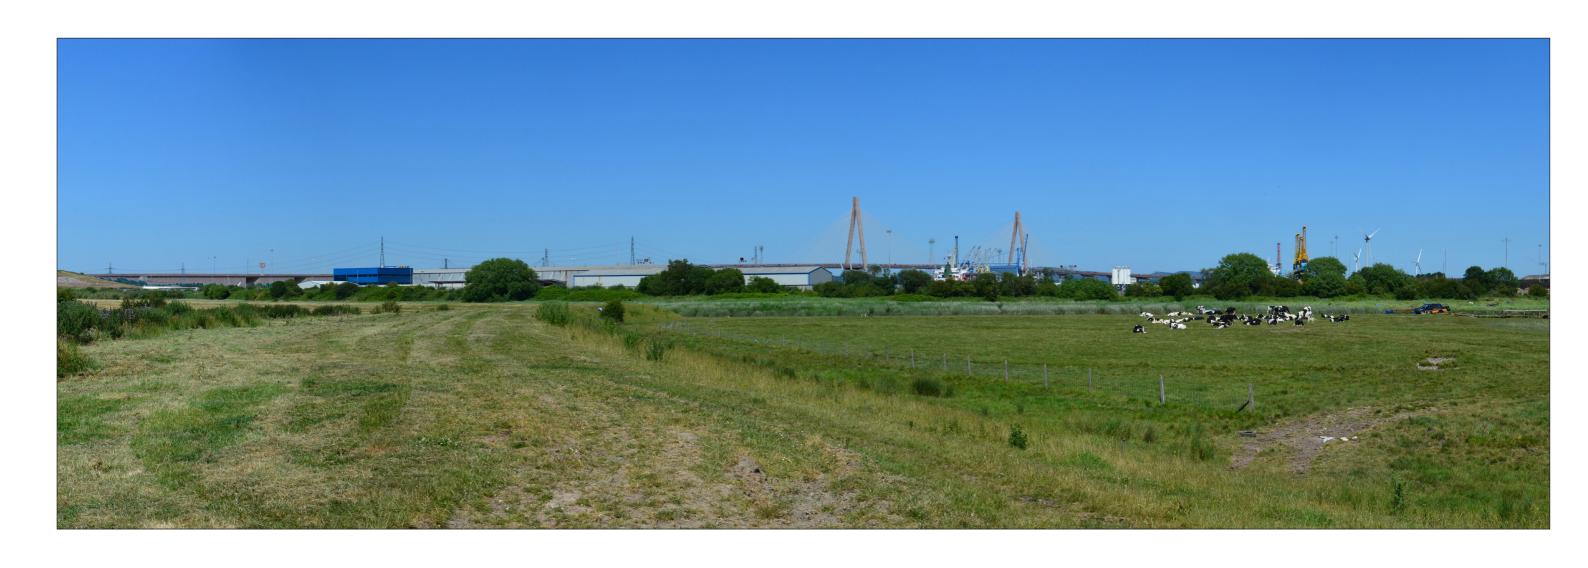

Proposed Year 15 Summer View Viewpoint 100, bridge raised by 1.54m

Eye level: 27.1m AOD

Direction to site: southeast

Distance to site: 2km

Date of photograph: 09/09/2015

Camera height:1.5m

Horizontal field of view: Approx. 400

Principal viewing distance: 500mm @ A3

December 2016 Environmental Statement Supplement

| Figure: | RS9.11c(vi)   | Revision | ı: <b>-</b> |
|---------|---------------|----------|-------------|
| Date:   | December 2016 | Status:  | AT ISSUE    |
| Drawn:  | RM            | Checked  | : NR        |