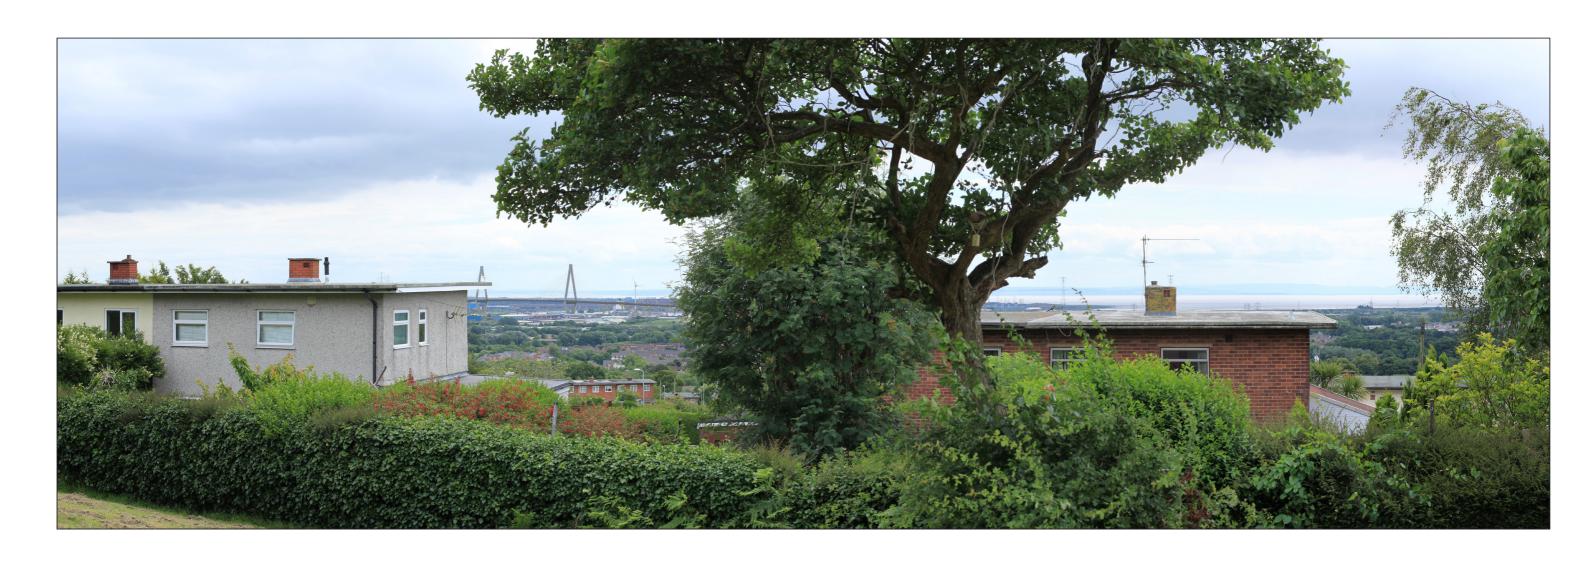

Eye level: 27.1m AOD

Direction to site: southeast

Distance to site: 2km

Date of photograph: 19/01/2016

Camera height:1.5m

Horizontal field of view: Approx. 750

Principal viewing distance: 300mm @ A3

Llywodraeth Cymru Welsh Government

> December 2016 Environmental Statement Supplement

 Figure:
 SR9.11c(ii)
 Revision: 

 Date:
 December 2016
 Status:
 AT ISSUE

 Drawn:
 RM
 Checked: NR

Proposed Year 1 Winter View Viewpoint 100, bridge raised by 1.54m