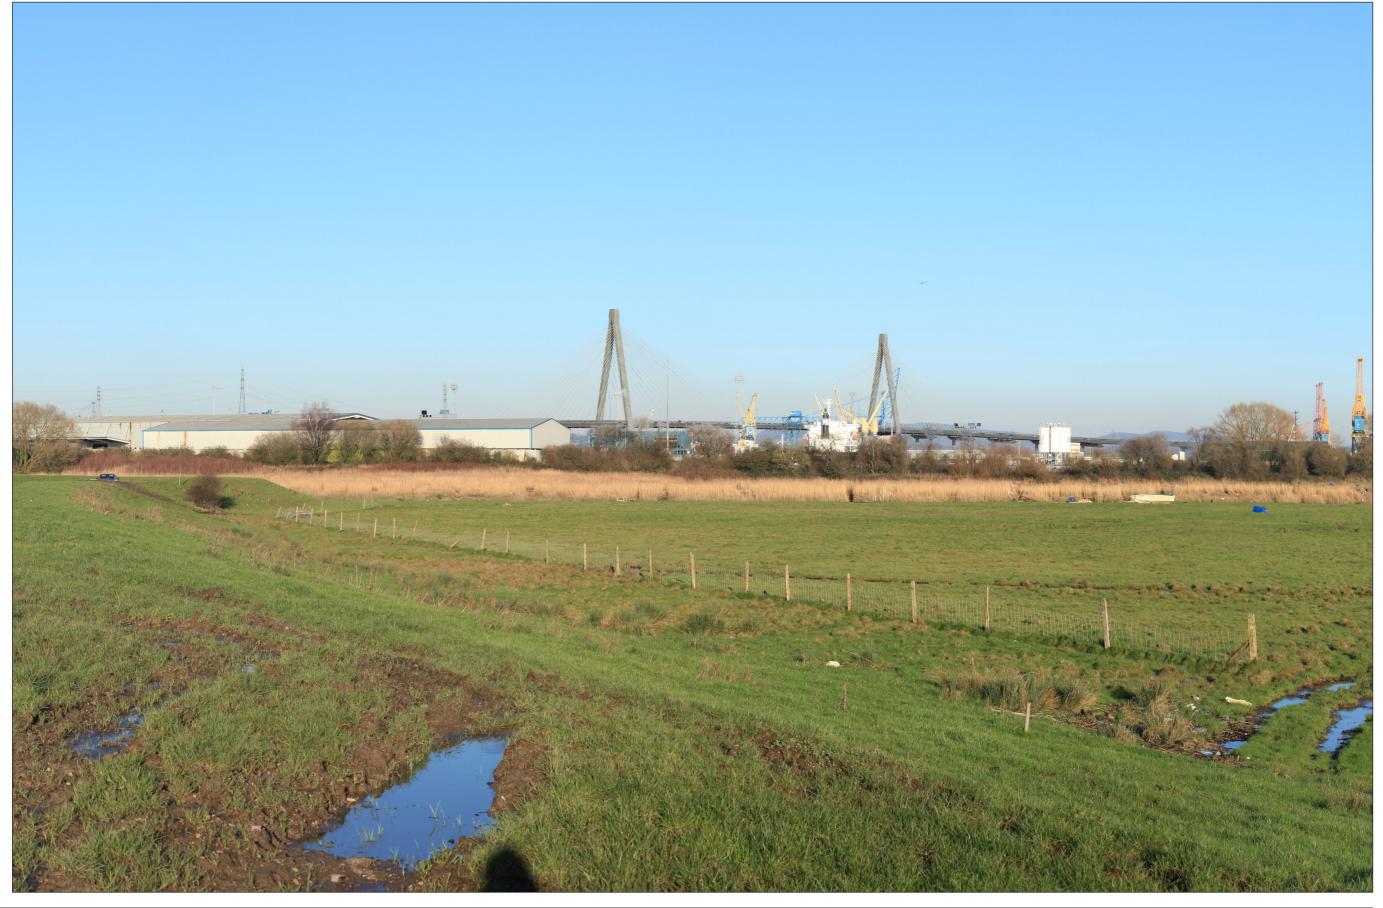

Eye level: 27.1m AOD

Direction to site: southeast

Distance to site: 2km

Date of photograph: 19/01/2016

Camera height:1.5m

Horizontal field of view: Approx. 750

Principal viewing distance: 300mm @ A3

Llywodraeth Cymru Welsh Government

> December 2016 Environmental Statement Supplement

 Figure:
 SR9.11c(ii)
 Revision: 

 Date:
 December 2016
 Status:
 AT ISSUE

 Drawn:
 RM
 Checked: NR

Proposed Year 1 Winter View Viewpoint 100, bridge raised by 1.54m