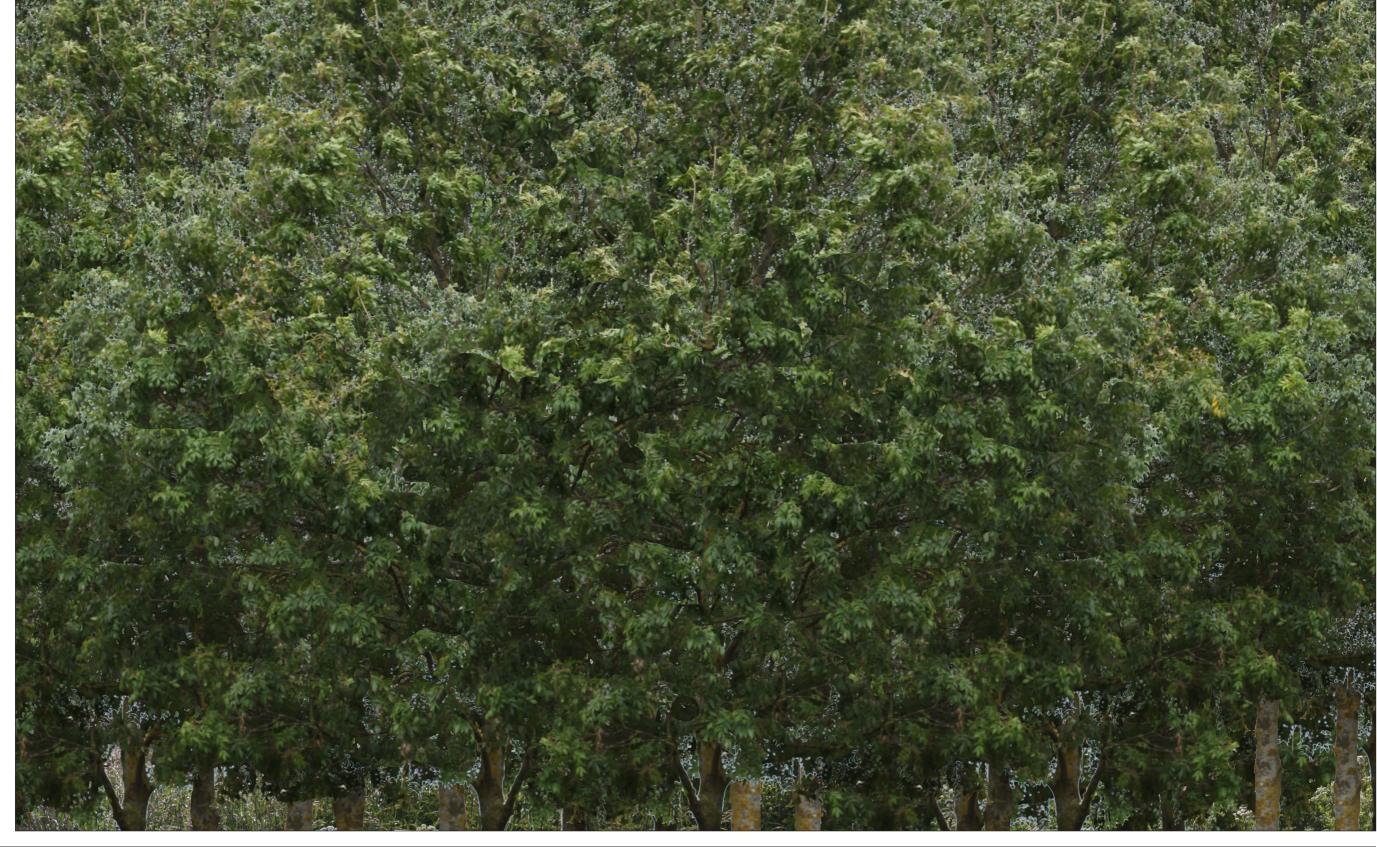

Proposed Year 15 Summer View Viewpoint 100, bridge raised by 1.54m

Eye level: 27.1m AOD

Direction to site: southeast

Distance to site: 2km

Date of photograph: 09/09/2015

Camera height:1.5m

Horizontal field of view: Approx. 400

Principal viewing distance: 500mm @ A3

December 2016 Environmental Statement Supplement

| Figure: | RS9.11c(vi)   | Revision | ı: <b>-</b> |
|---------|---------------|----------|-------------|
| Date:   | December 2016 | Status:  | AT ISSUE    |
| Drawn:  | RM            | Checked  | : NR        |

Proposed Year 15 Summer Single Frame Viewpoint 100, bridge raised by 1.54m

Eye level: 11.0m AOD

Direction to site: northeast

Distance to site: 0.5km

Date of photograph: 19/01/2016

Camera height:1.5m

Horizontal field of view: Approx. 75º