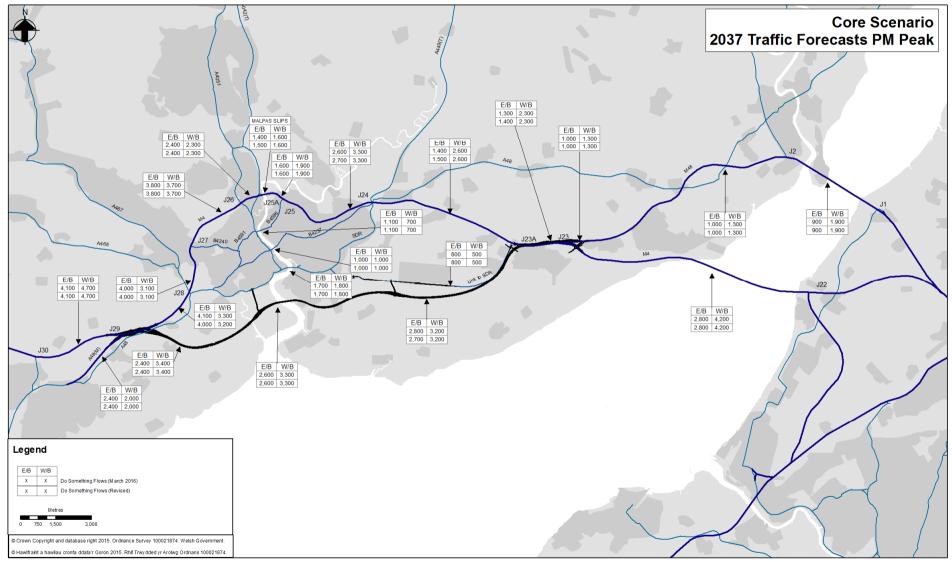

Figure 4.6: 2037 Forecast Inter-Peak Hour Traffic Flows, Core Scenario

Figure 4.7: 2037 Forecast PM Peak Hour Traffic Flows, Core Scenario