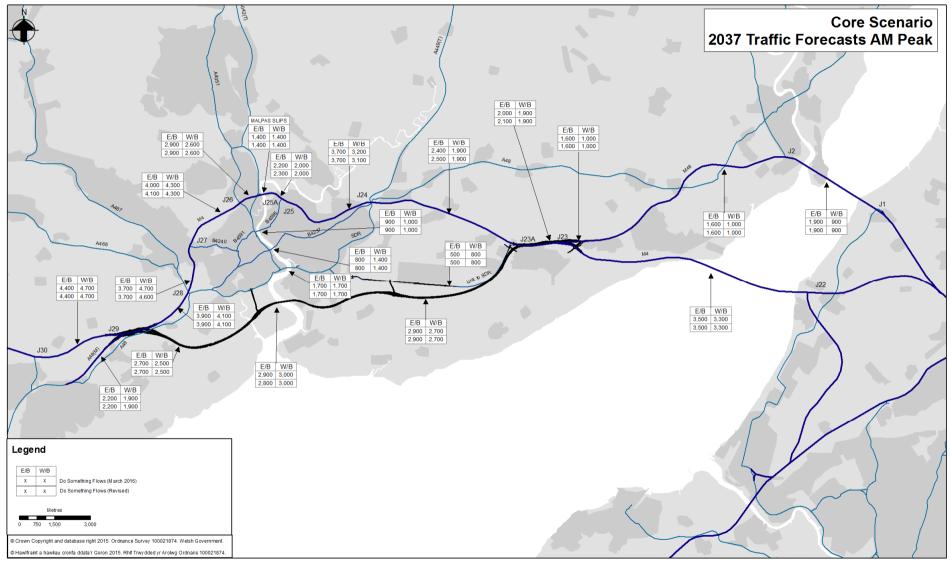

Figure 4.3: 2022 Forecast PM Peak Hour Traffic Flows, Core Scenario

Figure 4.4: 2022 Forecast Annual Average Daily Traffic Flows, Core Scenario

Figure 4.5: 2037 Forecast AM Peak Hour Traffic Flows, Core Scenario