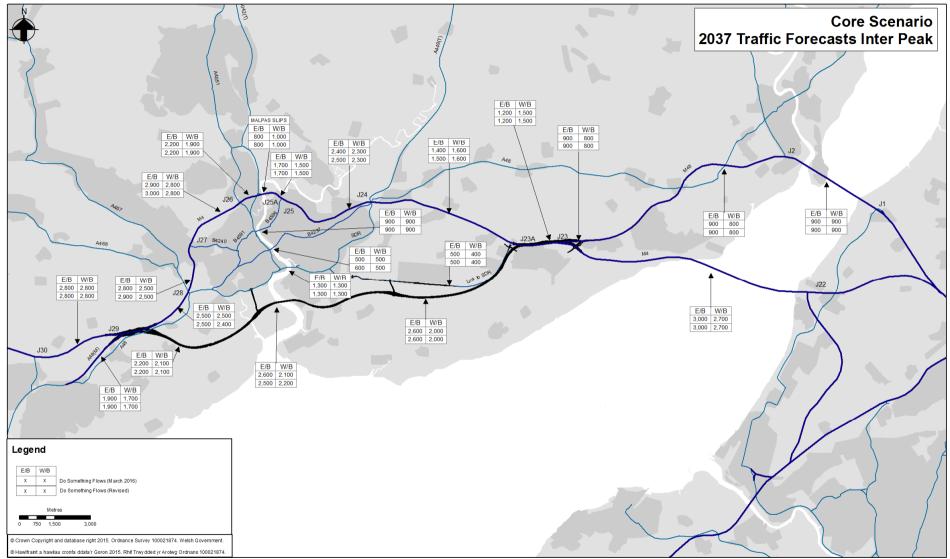

Figure 4.6: 2037 Forecast Inter-Peak Hour Traffic Flows, Core Scenario

Figure 4.7: 2037 Forecast PM Peak Hour Traffic Flows, Core Scenario