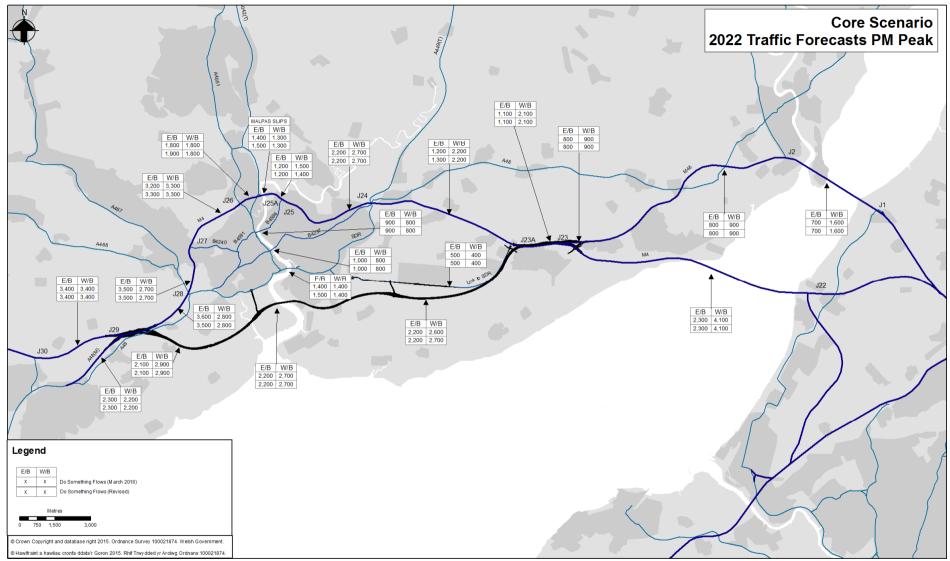

Figure 4.3: 2022 Forecast PM Peak Hour Traffic Flows, Core Scenario

Figure 4.4: 2022 Forecast Annual Average Daily Traffic Flows, Core Scenario

Figure 4.5: 2037 Forecast AM Peak Hour Traffic Flows, Core Scenario