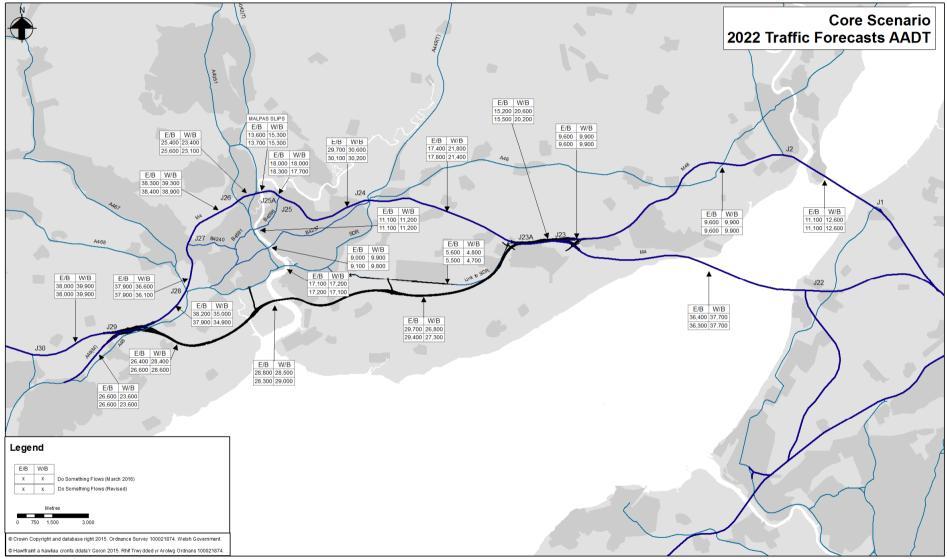

Figure 4.3: 2022 Forecast PM Peak Hour Traffic Flows, Core Scenario

Figure 4.4: 2022 Forecast Annual Average Daily Traffic Flows, Core Scenario

Figure 4.5: 2037 Forecast AM Peak Hour Traffic Flows, Core Scenario