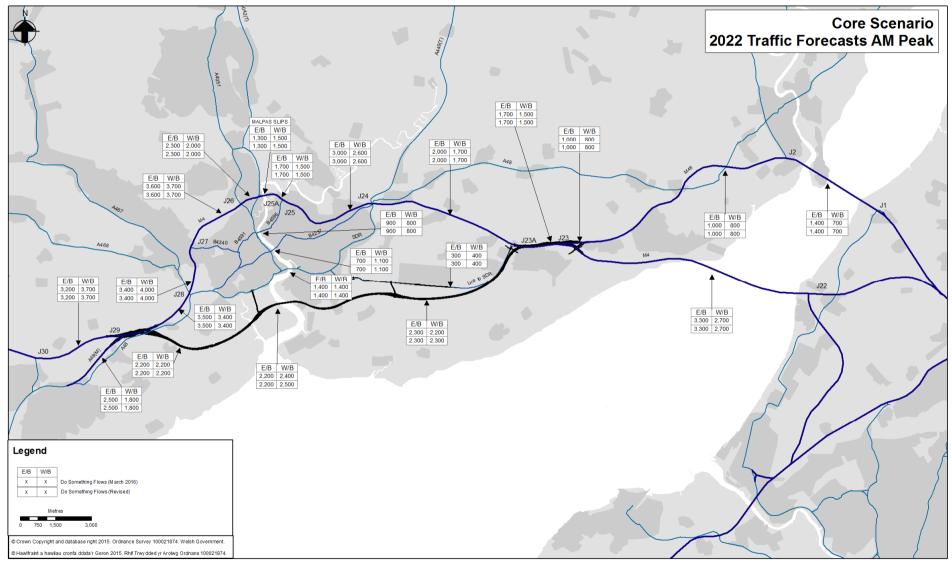

At Issue | September 2016

CVJV/AAR 3<sup>rd</sup> Floor Longross Court, 47 Newport Road, Cardiff CF24 0AD

Figure 4.1: 2022 Forecast AM Peak Hour Traffic Flows, Core Scenario

Figure 4.2: 2022 Forecast Inter-peak Hour Traffic Flows, Core Scenario