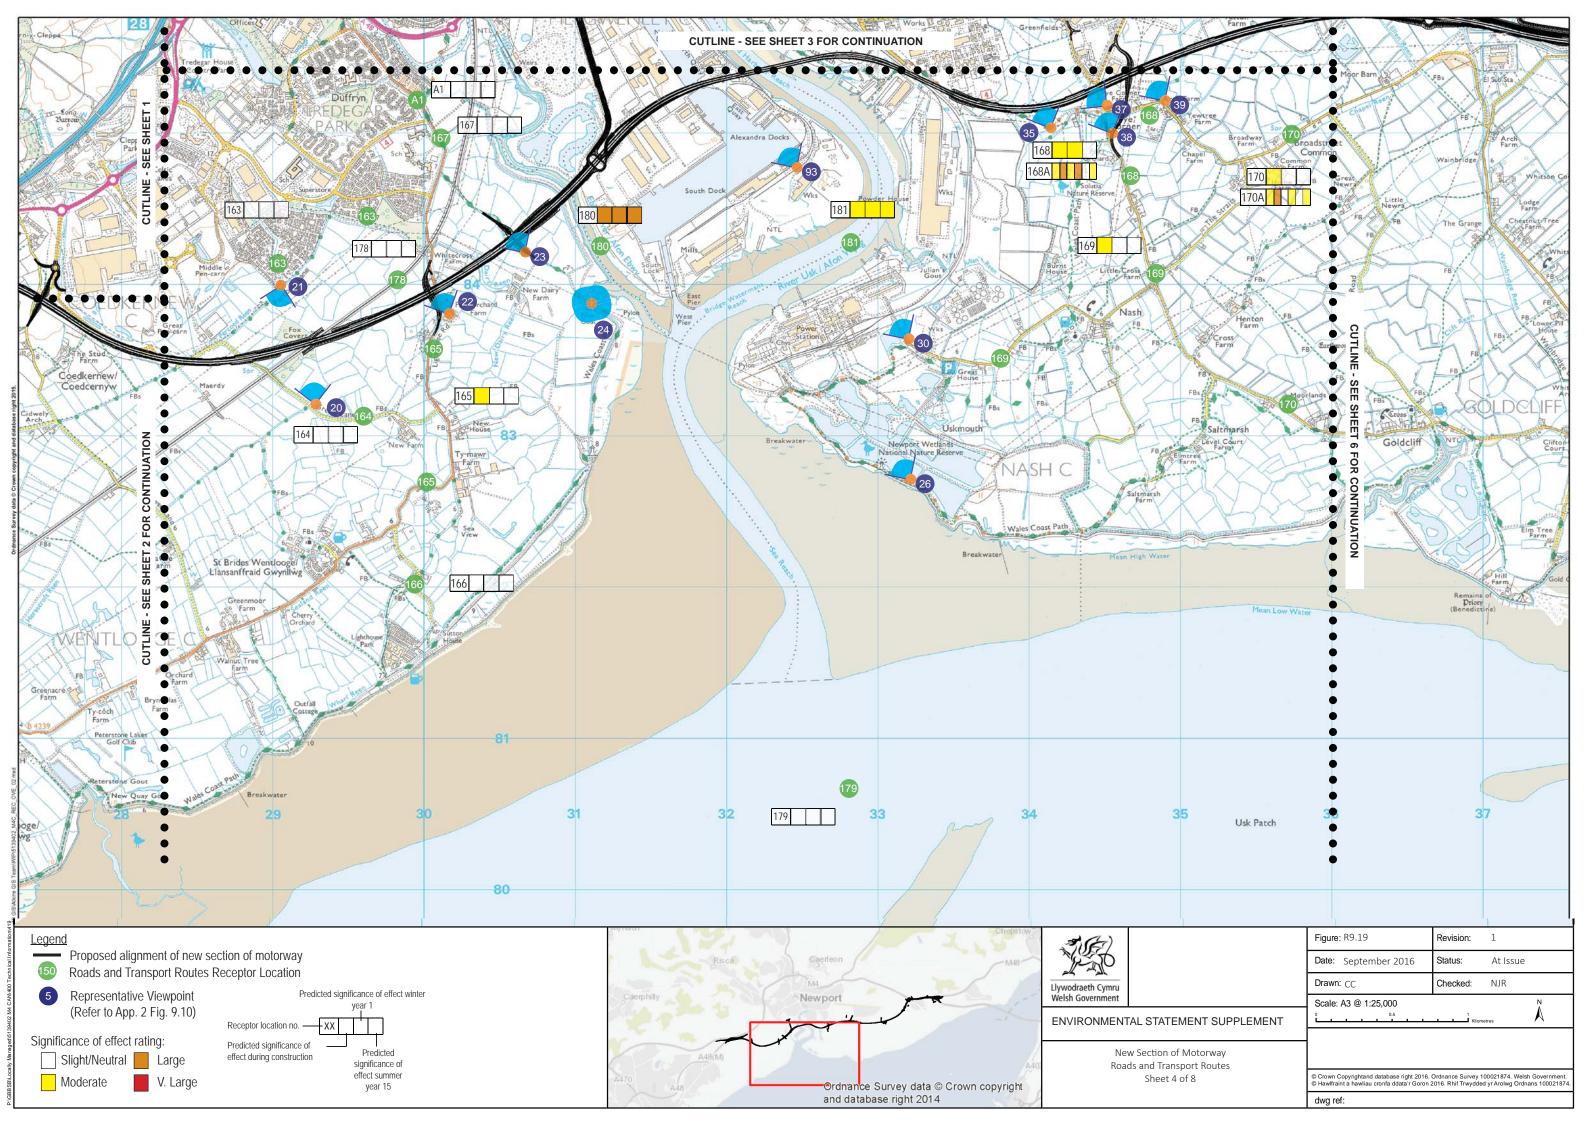

h a 35mm fixed focal lens. View height above ground approximately 1.65m

Photos captured on site have been subsequently merged and levels adjusted using computer software to form the panorama views.

Refer to Appendix 9.12 for assessment tables.



## **Environmental Statement Supplement**

New Section of Motorway Roads and Transport Routes Sheet A

| Figure: | R9.19          | Revision: | 1        |
|---------|----------------|-----------|----------|
| Date:   | September 2016 | Status:   | At Issue |
| Drawn:  | CC             | Checked:  | NJR      |
|         |                |           |          |

© Crown copyright and database right 2016. Ordnance Survey 100021874. Welsh Government. © Hawlfraint a hawliau cronfa ddata'r Goron 2016. Rhif Trwdded yr Arolwg Ordnans 100021874.