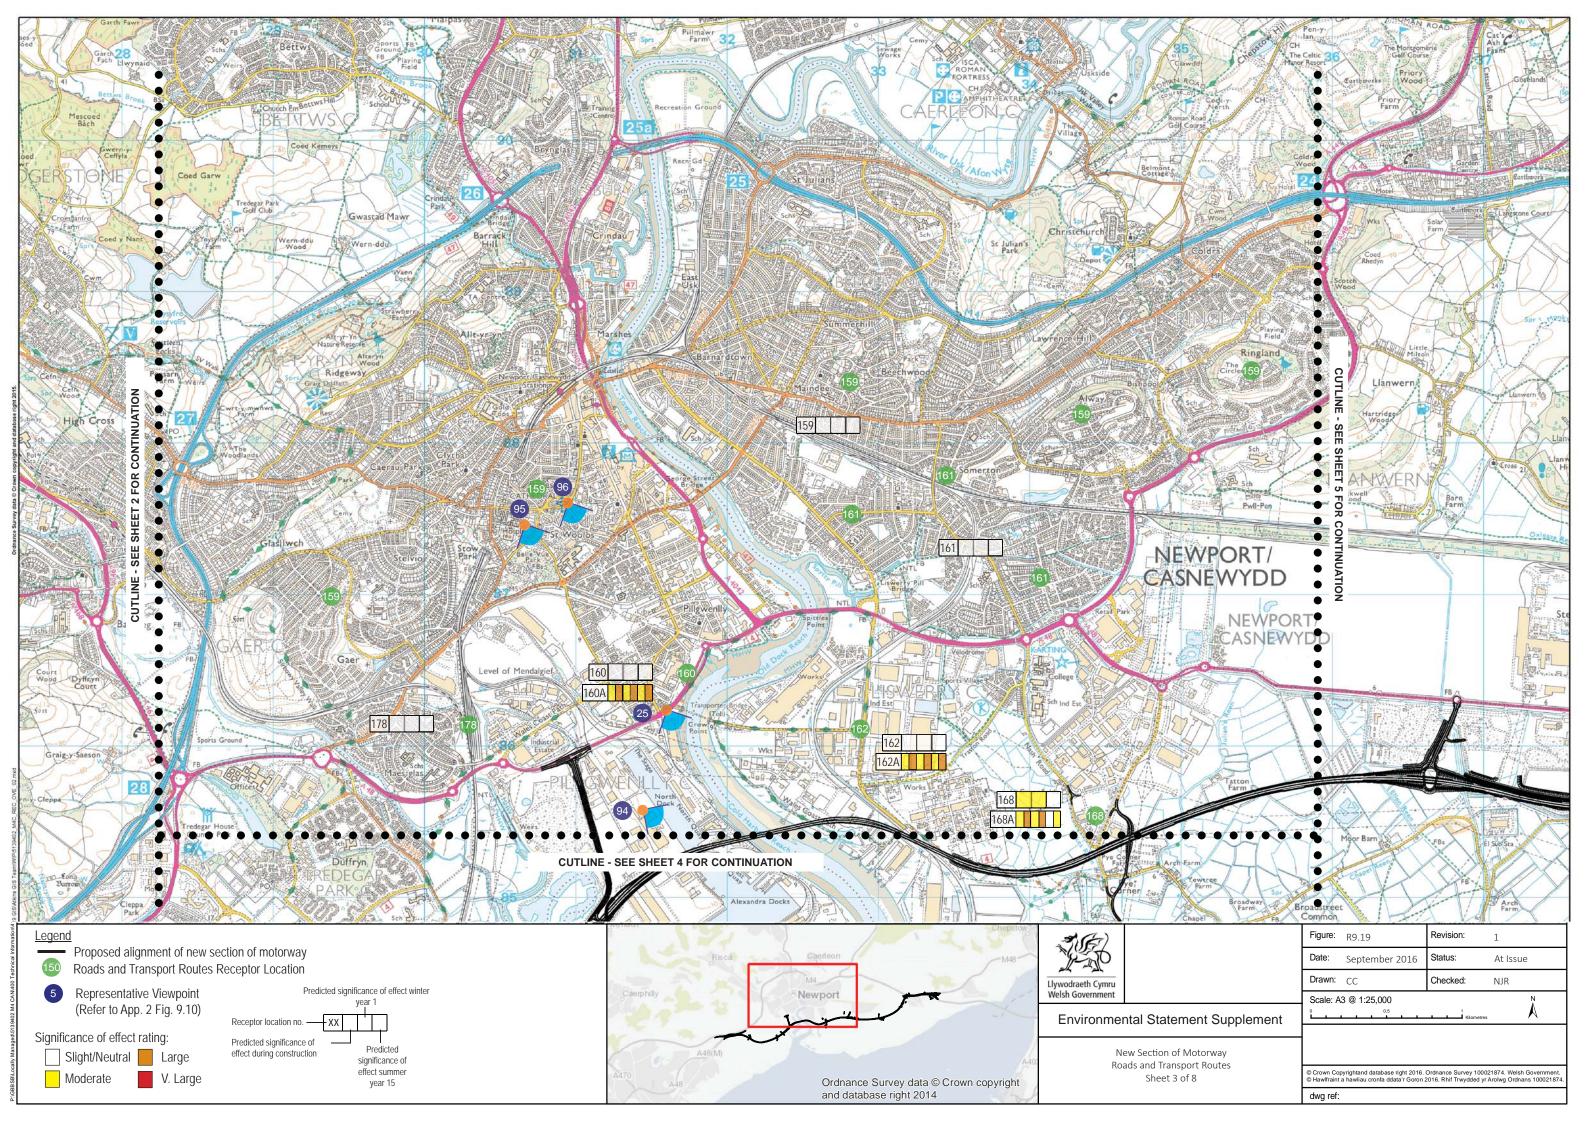

Refer to Appendix 9.12 for assessment tables.

## **Environmental Statement Supplement**

New Section of Motorway Roads and Transport Routes Sheet A

| Figure: | R9.19          | Revision: | 1        |
|---------|----------------|-----------|----------|
| Date:   | September 2016 | Status:   | At Issue |
| Drawn:  | CC             | Checked:  | NJR      |
|         |                |           |          |