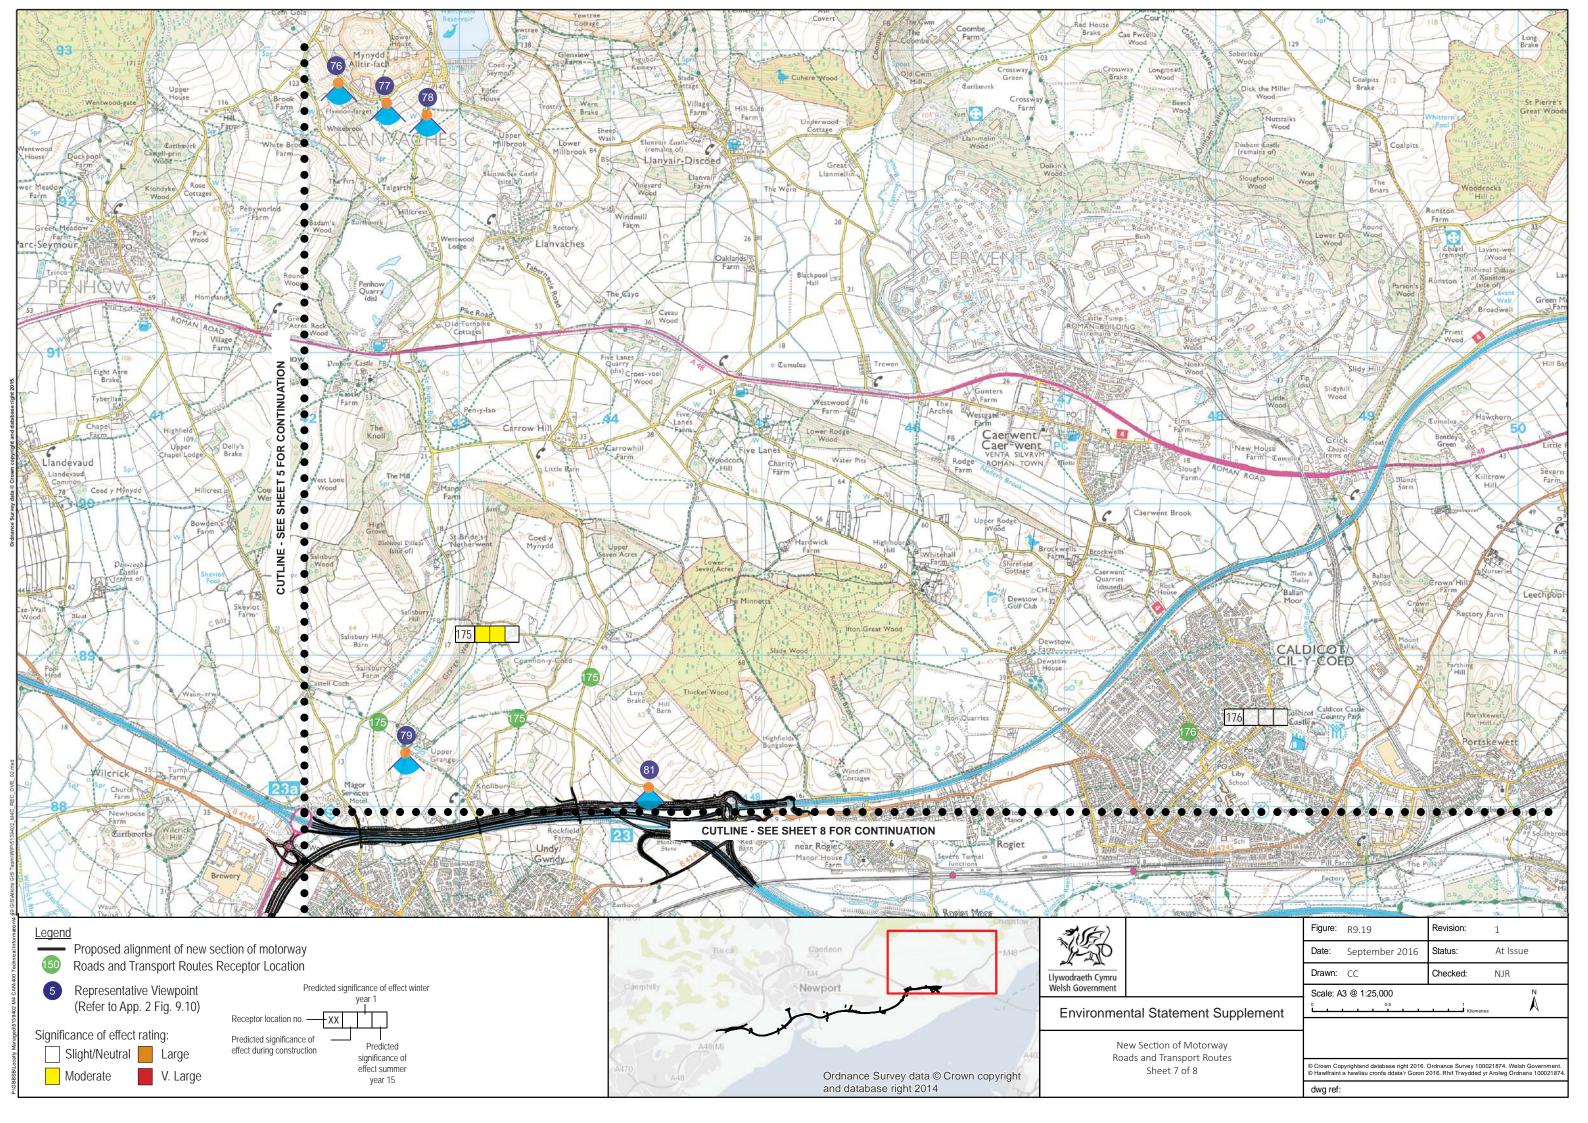

mm fixed focal lens. View height above ground approximately 1.65m

Photos captured on site have been subsequently merged and levels adjusted using computer software to form the panorama views.

Refer to Appendix 9.12 for assessment tables.



## **Environmental Statement Supplement**

New Section of Motorway Roads and Transport Routes Sheet A

| Figure: | R9.19          | Revision: | 1        |
|---------|----------------|-----------|----------|
| Date:   | September 2016 | Status:   | At Issue |
| Drawn:  | CC             | Checked:  | NJR      |
|         |                |           |          |

© Crown copyright and database right 2016. Ordnance Survey 100021874. Welsh Government. © Hawlfraint a hawliau cronfa ddata'r Goron 2016. Rhif Trwdded yr Arolwg Ordnans 100021874.