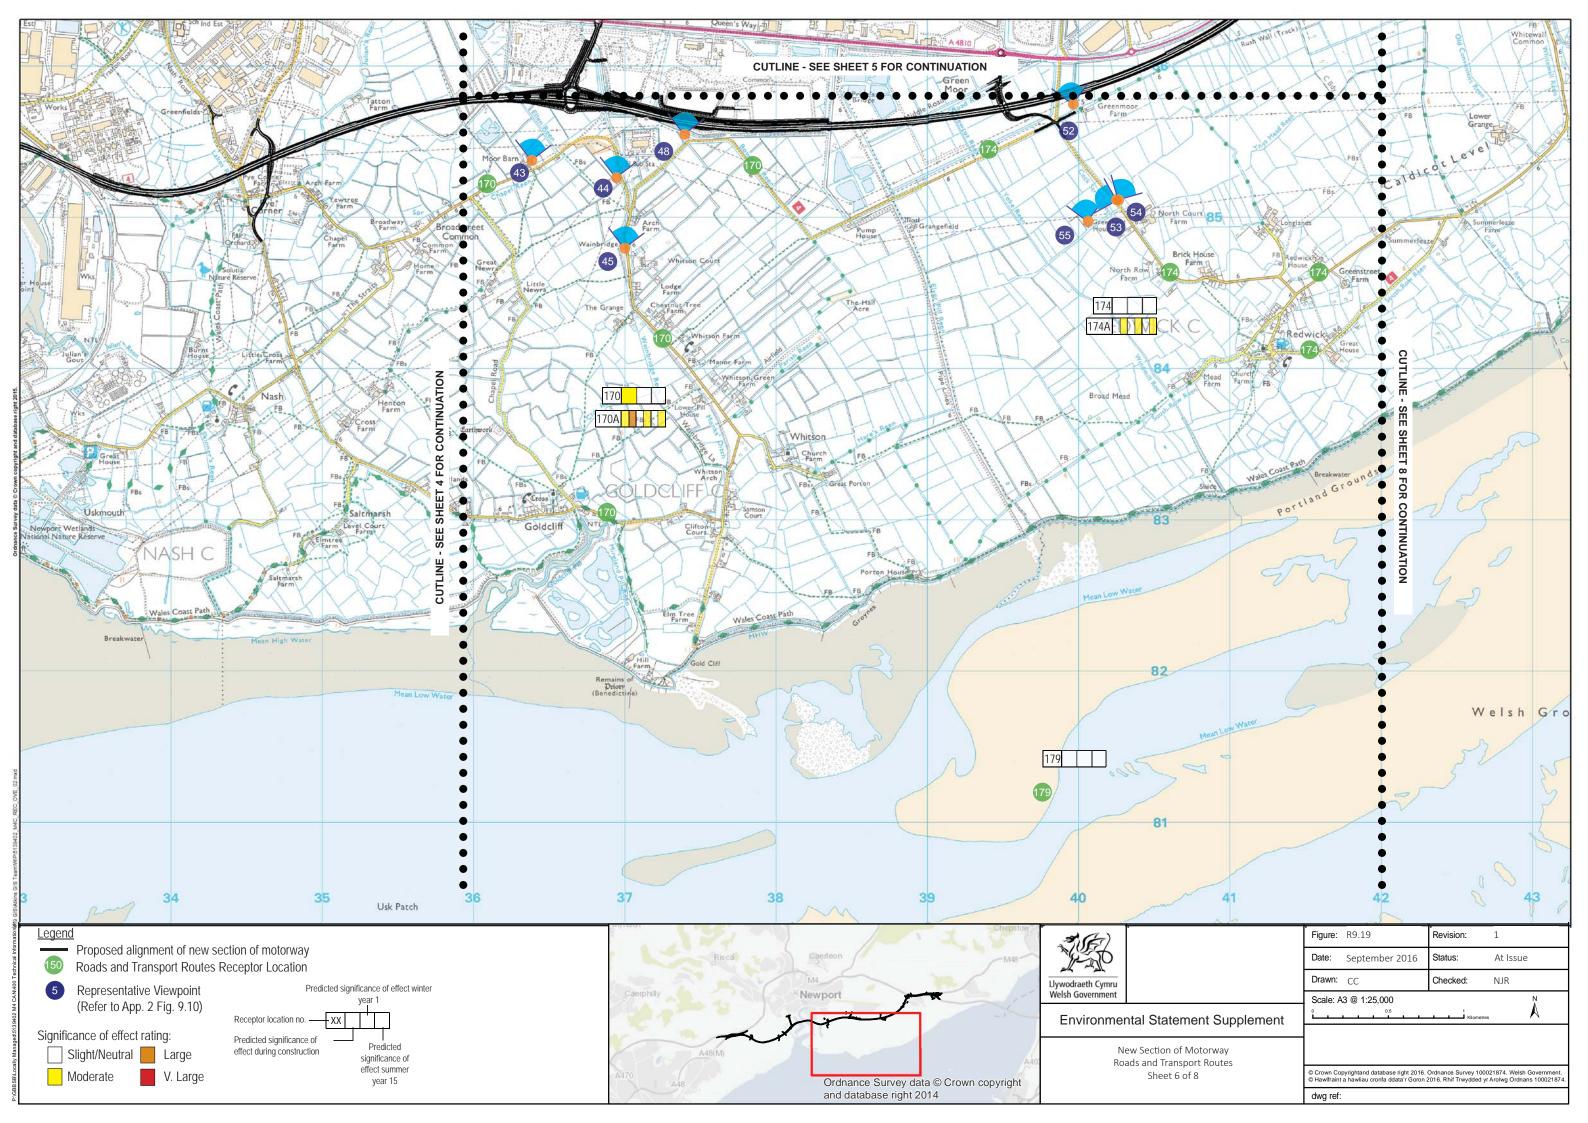

35mm fixed focal lens. View height above ground approximately 1.65m

Photos captured on site have been subsequently merged and levels adjusted using computer software to form the panorama views.

Refer to Appendix 9.12 for assessment tables.



## **Environmental Statement Supplement**

New Section of Motorway Roads and Transport Routes Sheet A

| Figure: | R9.19          | Revision: | 1        |
|---------|----------------|-----------|----------|
| Date:   | September 2016 | Status:   | At Issue |
| Drawn:  | CC             | Checked:  | NJR      |
|         |                |           |          |

© Crown copyright and database right 2016. Ordnance Survey 100021874. Welsh Government. © Hawlfraint a hawliau cronfa ddata'r Goron 2016. Rhif Trwdded yr Arolwg Ordnans 100021874.