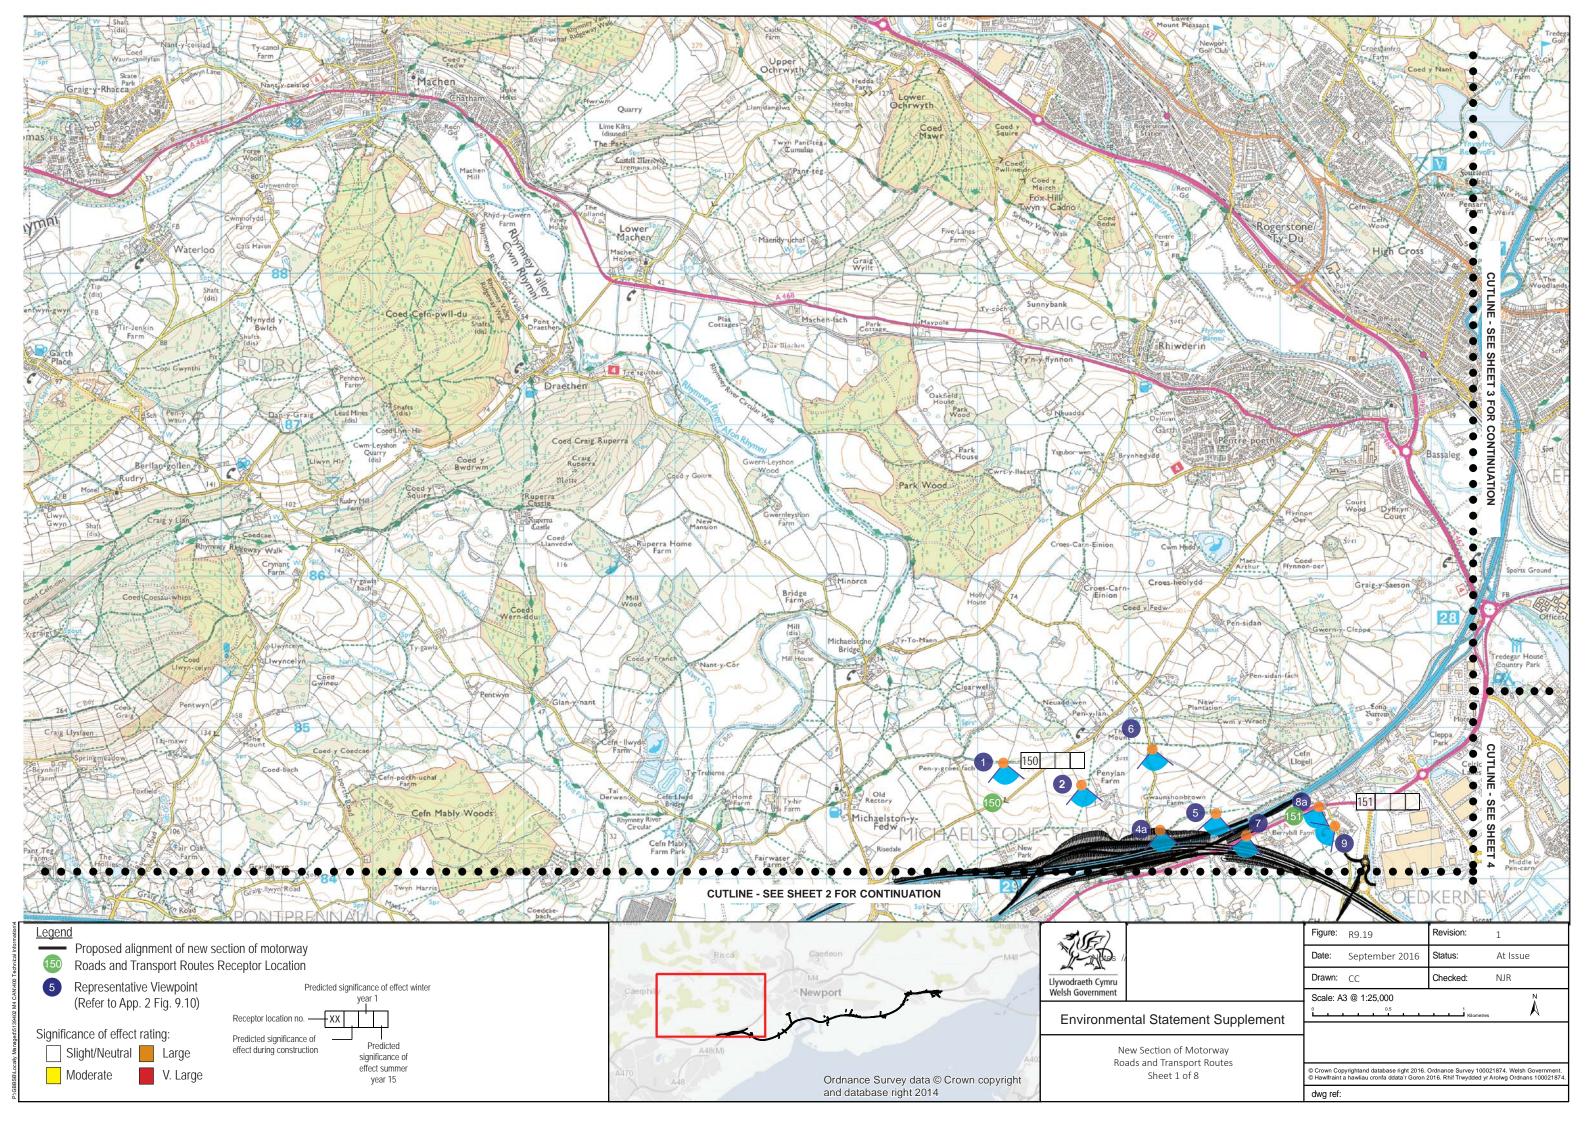

Refer to Appendix 9.12 for assessment tables.

## **Environmental Statement Supplement**

New Section of Motorway Roads and Transport Routes Sheet A

| Figure: | R9.19          | Revision: | 1        |
|---------|----------------|-----------|----------|
| Date:   | September 2016 | Status:   | At Issue |
| Drawn:  | CC             | Checked:  | NJR      |
|         |                |           |          |