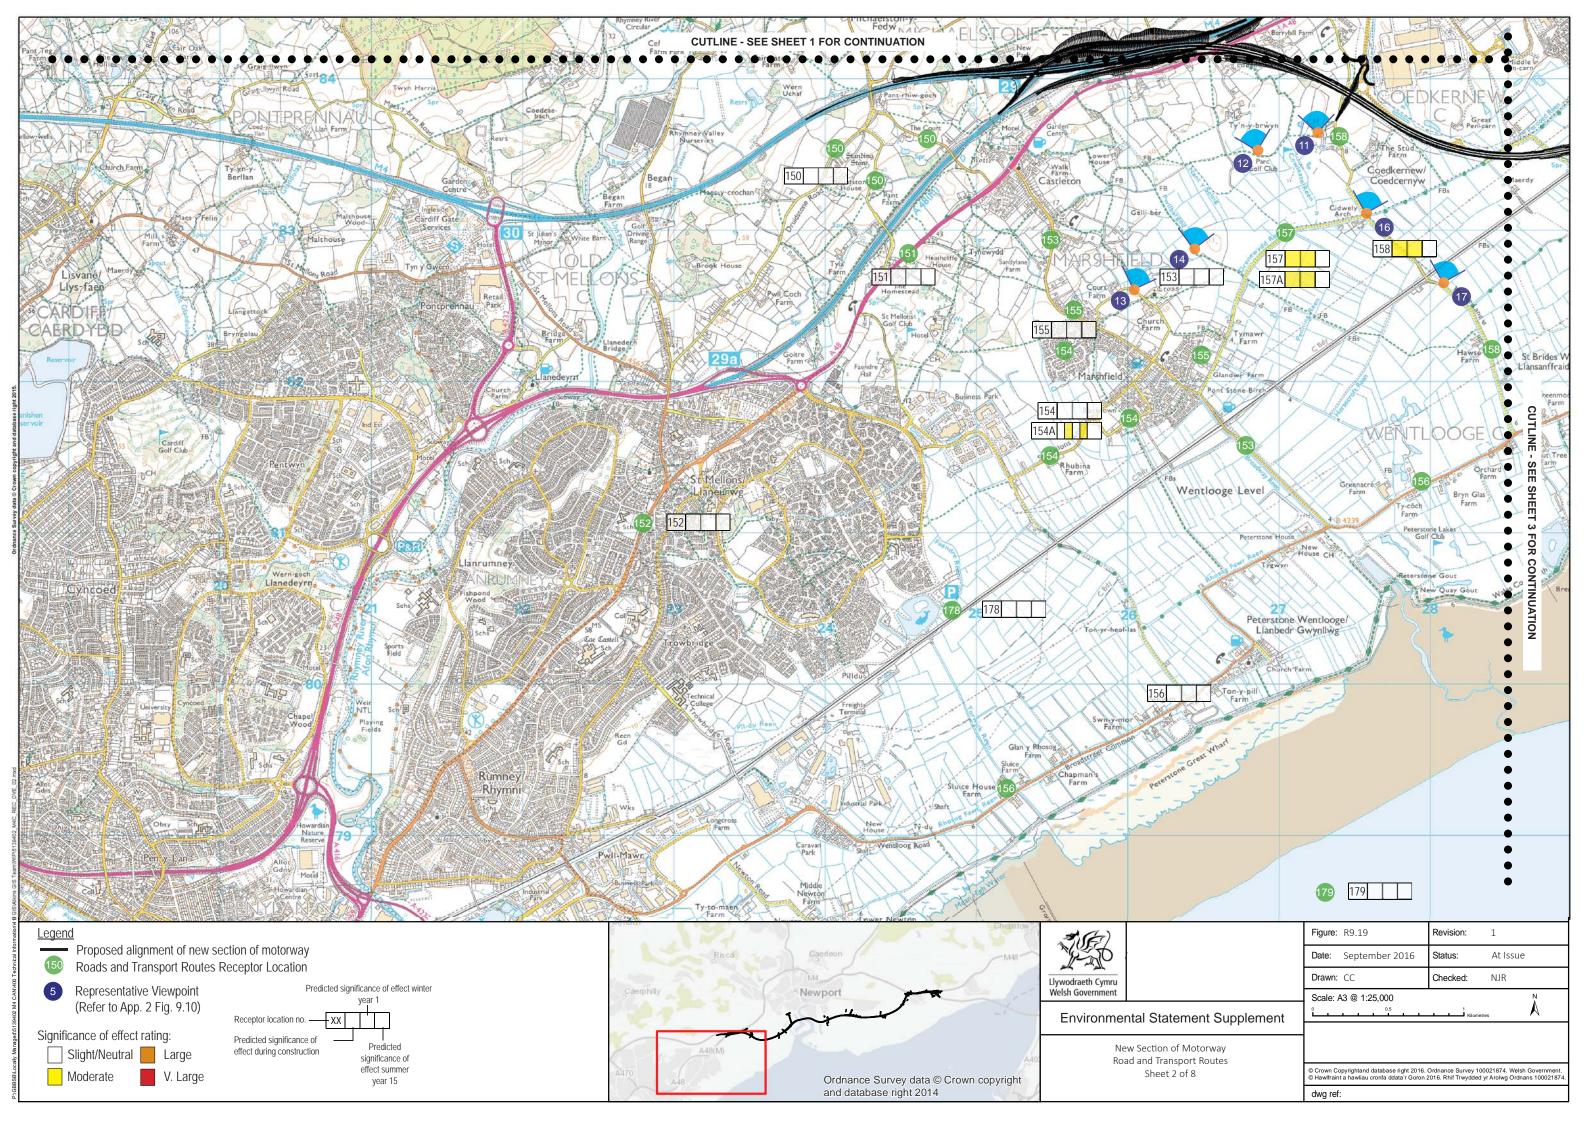

Refer to Appendix 9.12 for assessment tables.

## **Environmental Statement Supplement**

New Section of Motorway Roads and Transport Routes Sheet A

| Figure: | R9.19          | Revision: | 1        |
|---------|----------------|-----------|----------|
| Date:   | September 2016 | Status:   | At Issue |
| Drawn:  | CC             | Checked:  | NJR      |
|         |                |           |          |