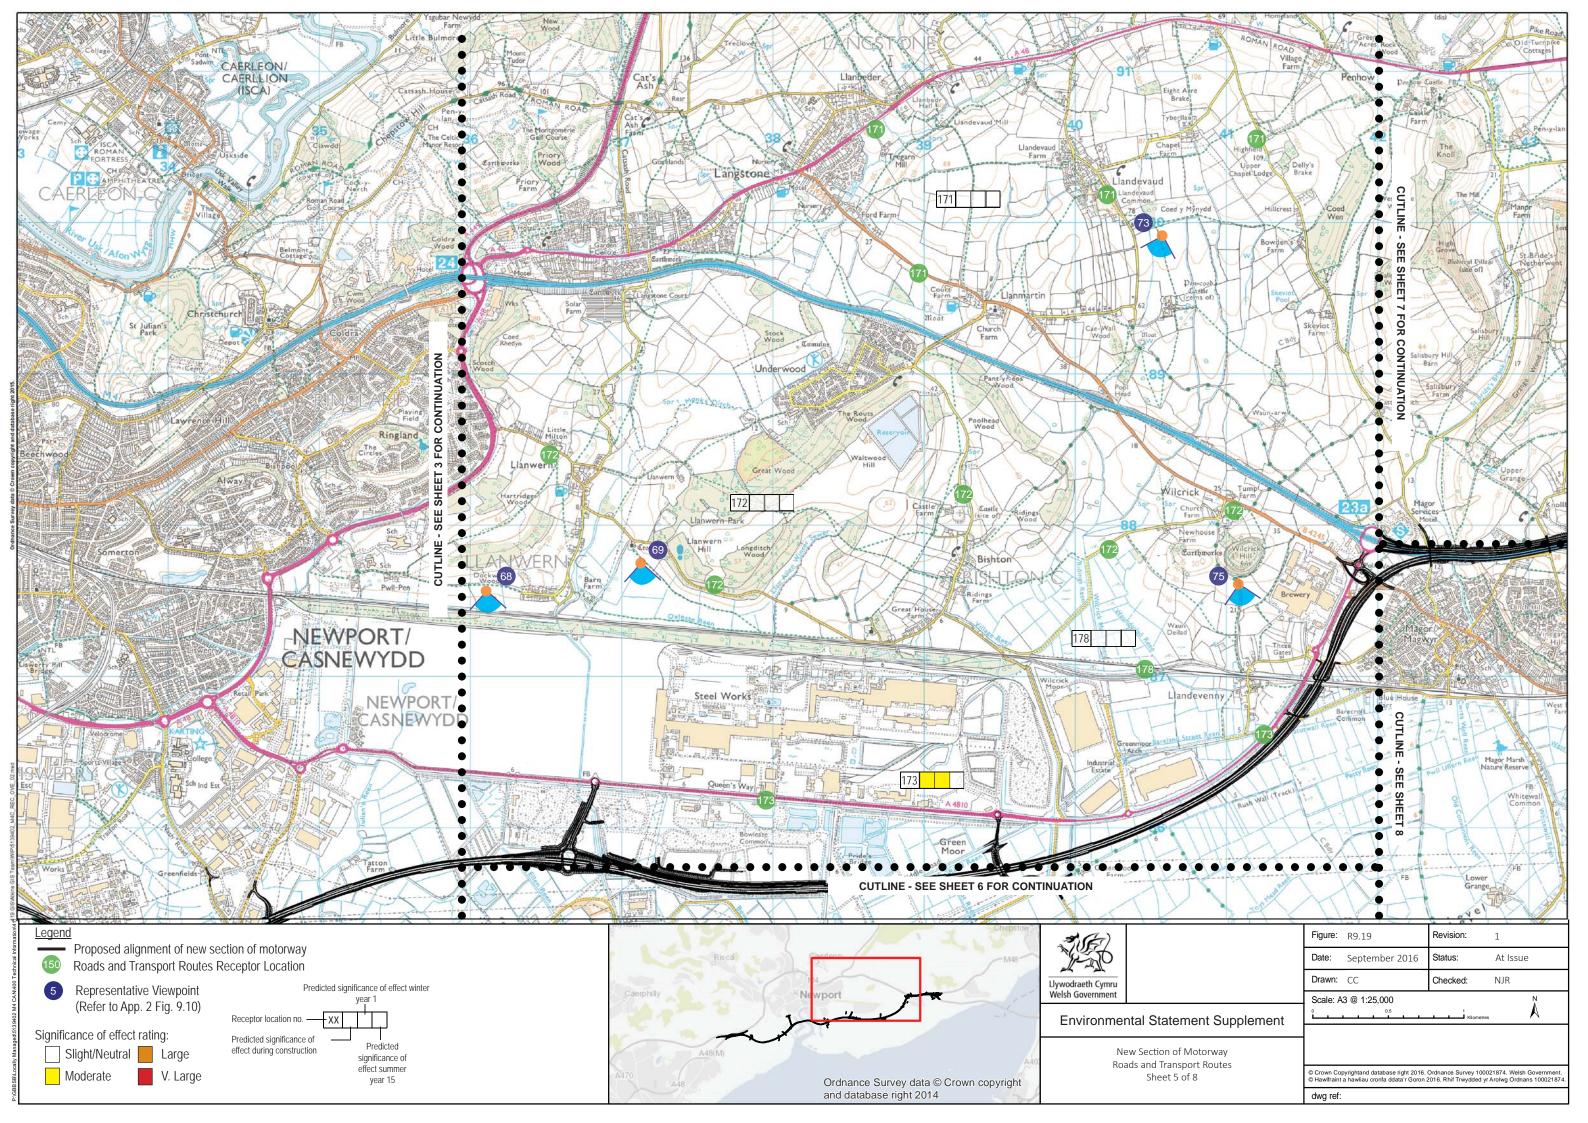

a 35mm fixed focal lens. View height above ground approximately 1.65m

Photos captured on site have been subsequently merged and levels adjusted using computer software to form the panorama views.

Refer to Appendix 9.12 for assessment tables.



## **Environmental Statement Supplement**

New Section of Motorway Roads and Transport Routes Sheet A

| Figure: | R9.19          | Revision: | 1        |
|---------|----------------|-----------|----------|
| Date:   | September 2016 | Status:   | At Issue |
| Drawn:  | CC             | Checked:  | NJR      |
|         |                |           |          |

© Crown copyright and database right 2016. Ordnance Survey 100021874. Welsh Government. © Hawlfraint a hawliau cronfa ddata'r Goron 2016. Rhif Trwdded yr Arolwg Ordnans 100021874.