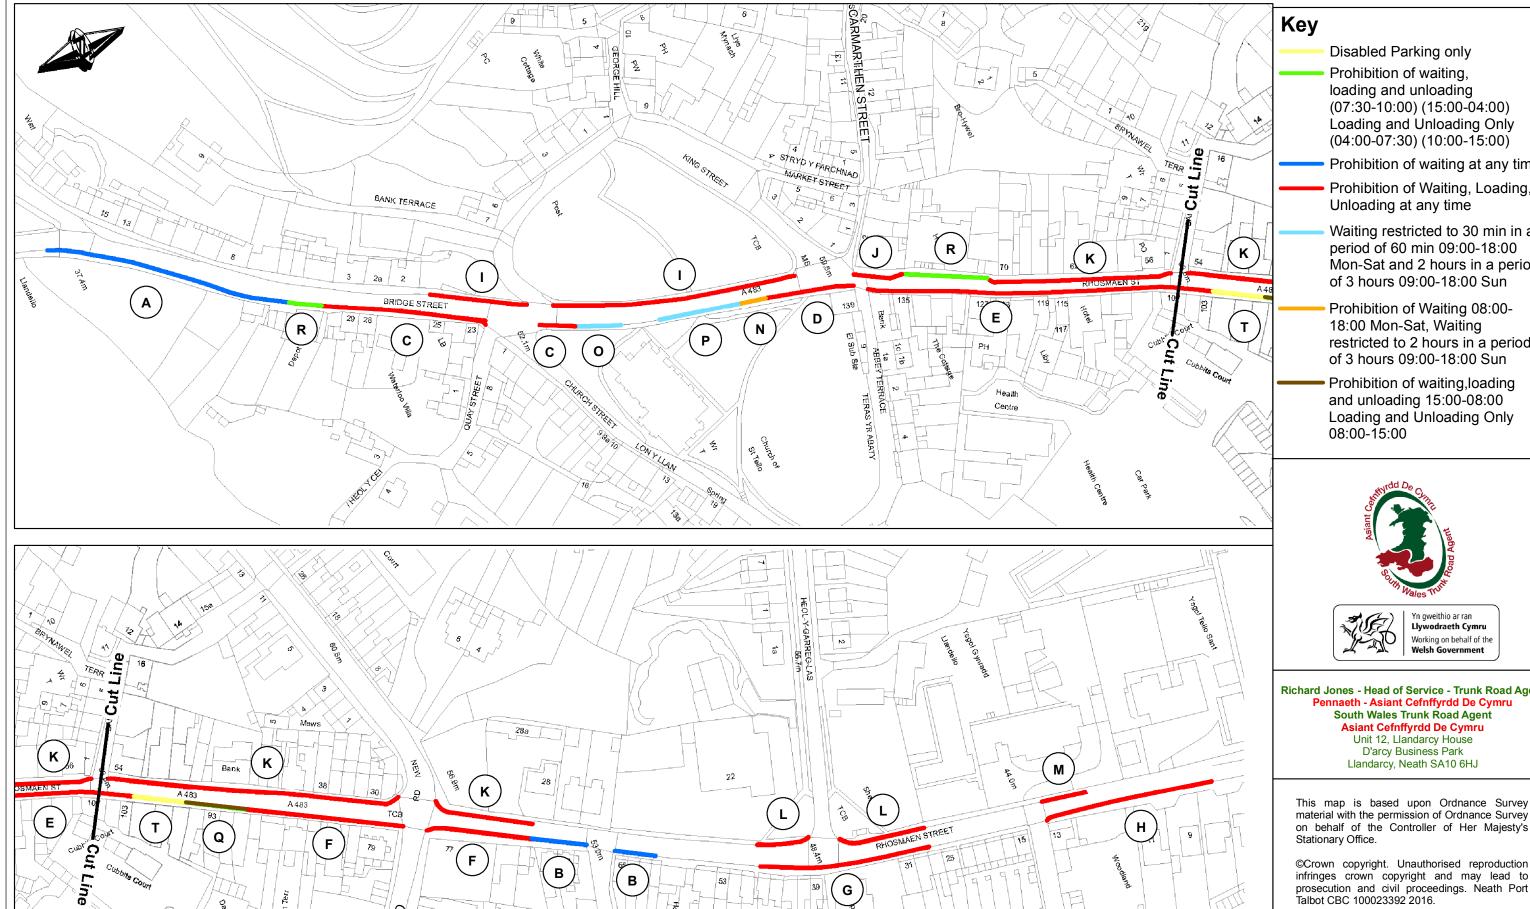

CRESCENT ROAD

G

(07:30-10:00) (15:00-04:00) Loading and Unloading Only (04:00-07:30) (10:00-15:00)

Prohibition of waiting at any time

Prohibition of Waiting, Loading,

Waiting restricted to 30 min in a period of 60 min 09:00-18:00 Mon-Sat and 2 hours in a period of 3 hours 09:00-18:00 Sun

18:00 Mon-Sat, Waiting restricted to 2 hours in a period of 3 hours 09:00-18:00 Sun

Prohibition of waiting, loading and unloading 15:00-08:00 Loading and Unloading Only 08:00-15:00

Working on behalf of the

## Title:

**Permanent Traffic Restrictions** A483 Rhosmaen / Bridge Street Llandeilo 2016 Order

Scale: 1:1,500