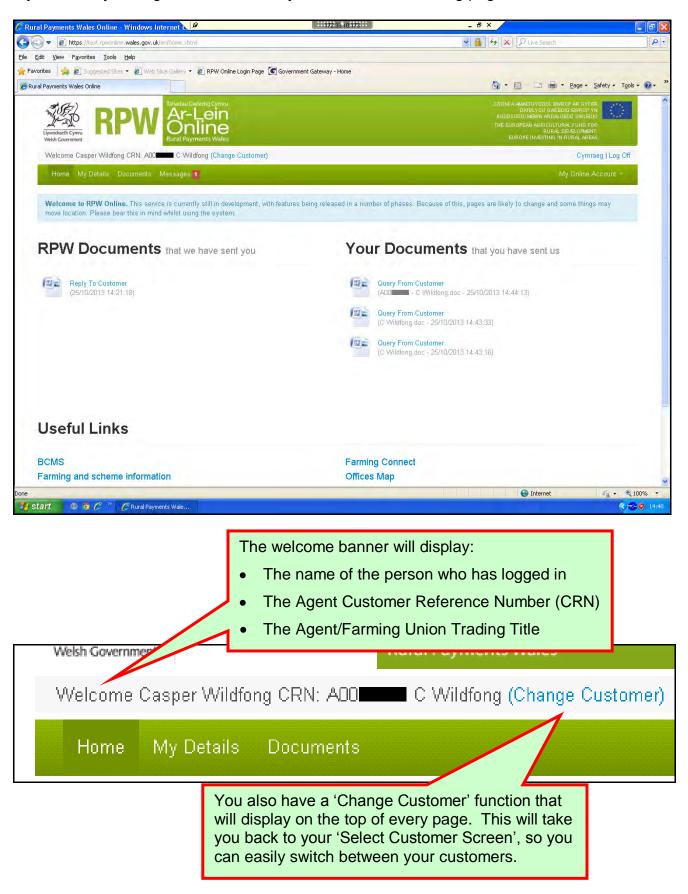

## **Agent Home:**

If you select your 'Agent Home' button you will see the following page:

Your Home page will also show a Notification area in Blue to keep you up to date.