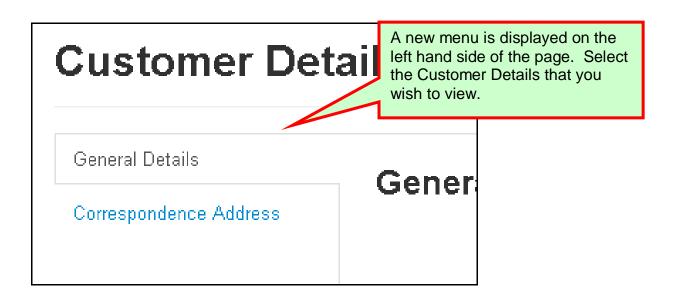

#### **General Details**

When your 'My Details' menu option is selected the system will automatically display your General Details page.

Once you have selected the 'Update this information' button you will see the following page: