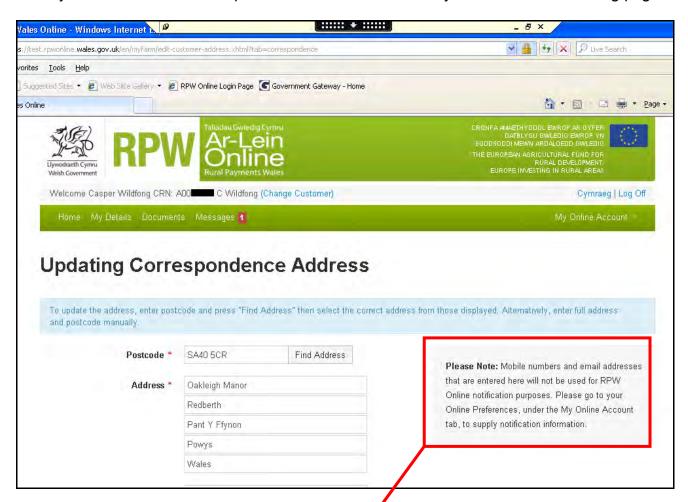

## **Correspondence Address**

When your 'Correspondence Address' side menu option is selected you will see the following page:

Once you have selected the 'Update this information' button you will see the following page:

Please Note: Mobile numbers and email addresses that are entered here will not be used for RPW Online notification purposes. Please go to your Online Preferences, under the My Online Account tab, to supply notification information.