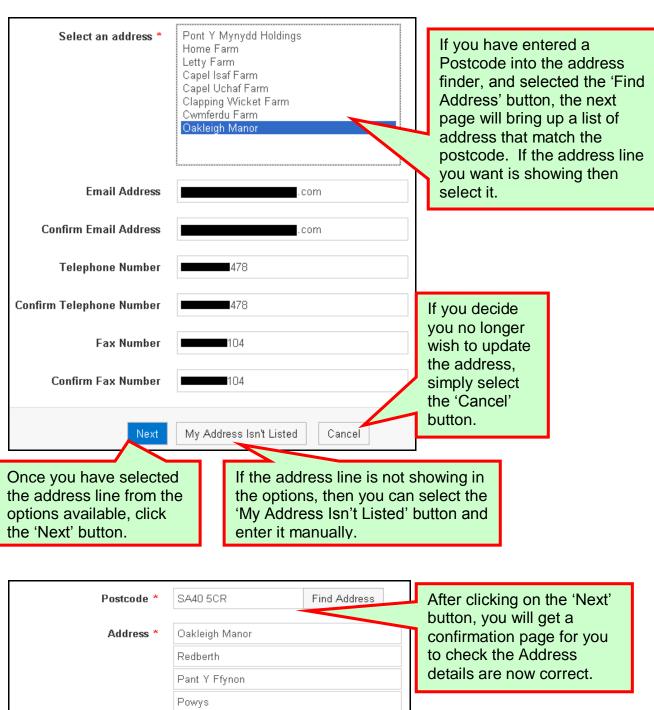

## **Correspondence Address**

When your 'Correspondence Address' side menu option is selected you will see the following page:

Once you have selected the 'Update this information' button you will see the following page: