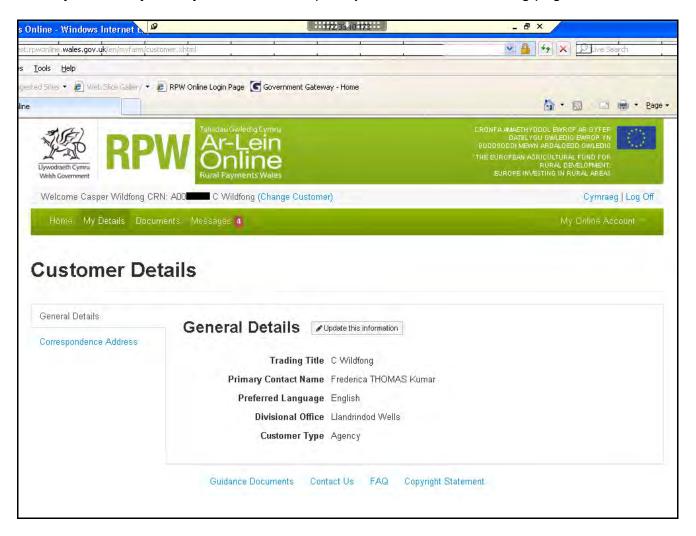

# My Details

When you select your 'My Details' menu option you will see the following page:

**Back to Contents** 

#### **General Details**

When your 'My Details' menu option is selected the system will automatically display your General Details page.

Once you have selected the 'Update this information' button you will see the following page: