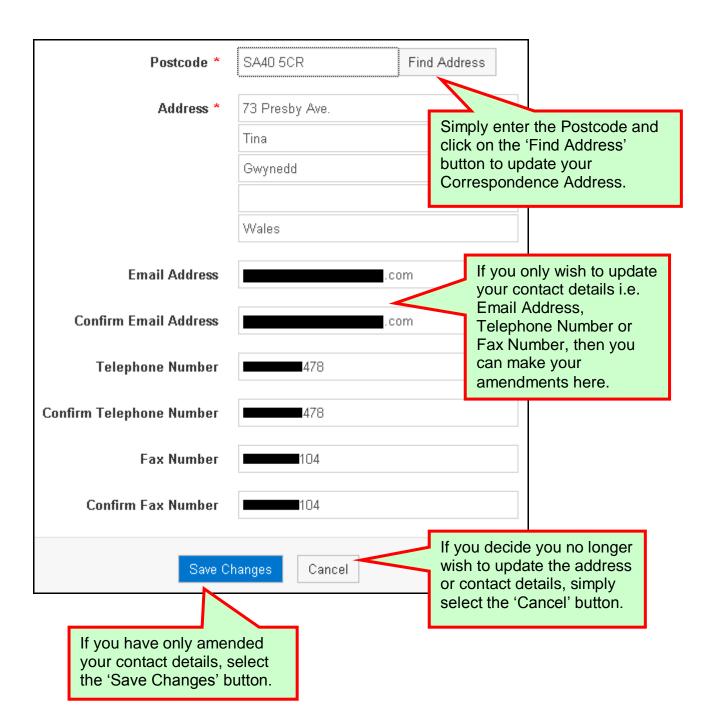

## **Correspondence Address**

When your 'Correspondence Address' side menu option is selected you will see the following page:

Once you have selected the 'Update this information' button you will see the following page:

Please Note: Mobile numbers and email addresses that are entered here will not be used for RPW Online notification purposes. Please go to your Online Preferences, under the My Online Account tab, to supply notification information.

Please Note: It is important that you take note of this onscreen message. To supply information for your RPW Online notifications you should go to your 'My Online Account'

**Back to Contents** 