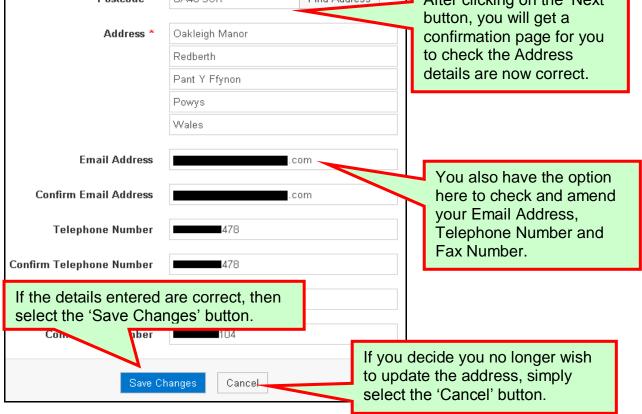

## **Correspondence Address**

When your 'Correspondence Address' side menu option is selected you will see the following page:

Once you have selected the 'Update this information' button you will see the following page:

Please Note: Mobile numbers and email addresses that are entered here will not be used for RPW Online notification purposes. Please go to your Online Preferences, under the My Online Account tab, to supply notification information.

Please Note: It is important that you take note of this onscreen message. To supply information for your RPW Online notifications you should go to your 'My Online Account'

**Back to Contents** 