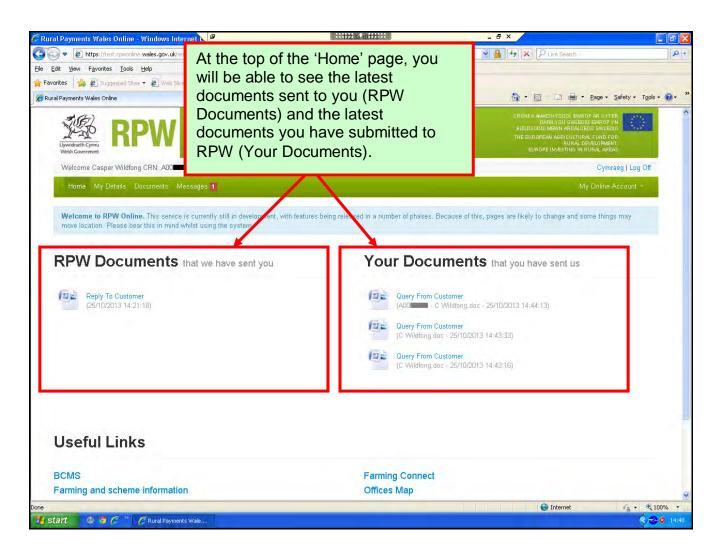

## **Agent Home:**

If you select your 'Agent Home' button you will see the following page:

Your Home page will also show a Notification area in Blue to keep you up to date.