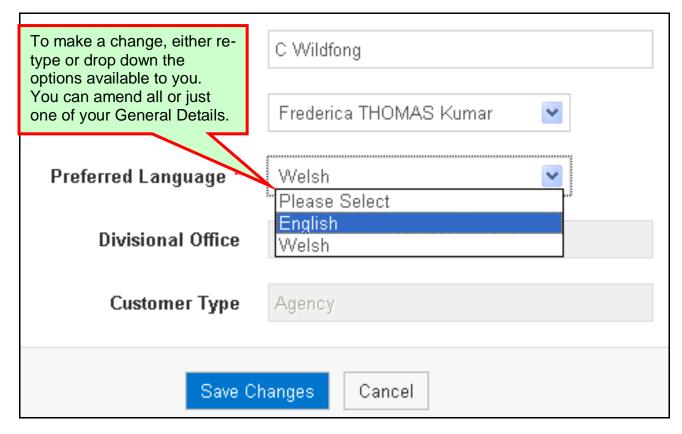

#### **General Details**

When your 'My Details' menu option is selected the system will automatically display your General Details page.

Once you have selected the 'Update this information' button you will see the following page: