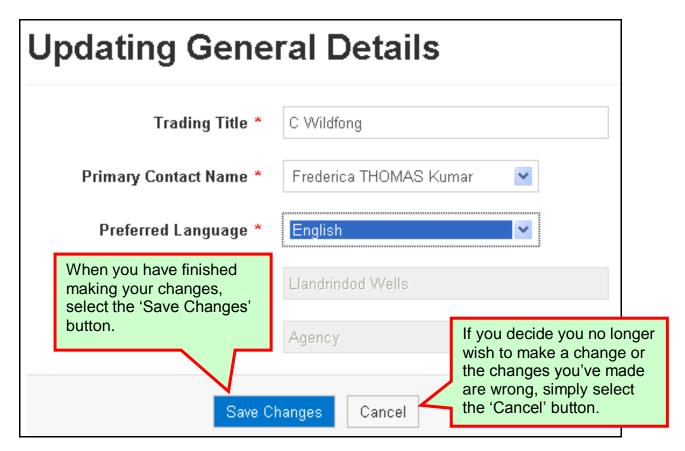

#### **General Details**

When your 'My Details' menu option is selected the system will automatically display your General Details page.

Once you have selected the 'Update this information' button you will see the following page: