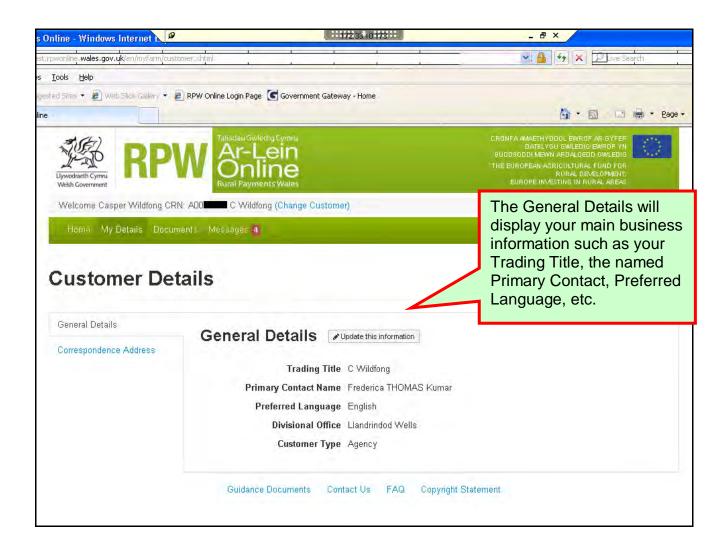

#### **General Details**

When your 'My Details' menu option is selected the system will automatically display your General Details page.

Once you have selected the 'Update this information' button you will see the following page: