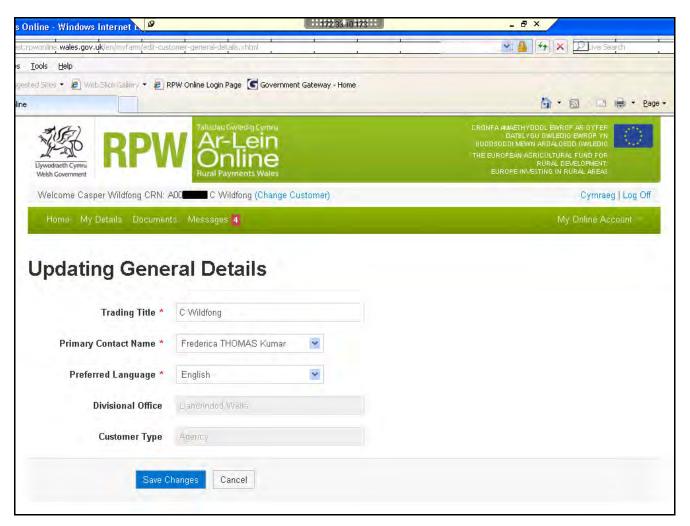

#### **General Details**

When your 'My Details' menu option is selected the system will automatically display your General Details page.

Once you have selected the 'Update this information' button you will see the following page: