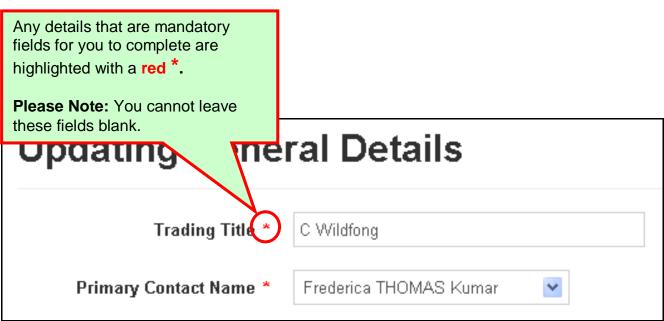

#### **General Details**

When your 'My Details' menu option is selected the system will automatically display your General Details page.

Once you have selected the 'Update this information' button you will see the following page: