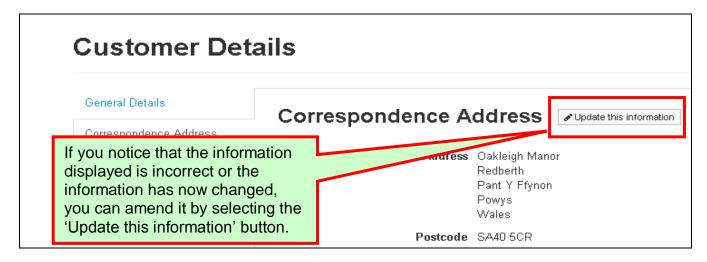

## **Correspondence Address**

When your 'Correspondence Address' side menu option is selected you will see the following page:

Once you have selected the 'Update this information' button you will see the following page: