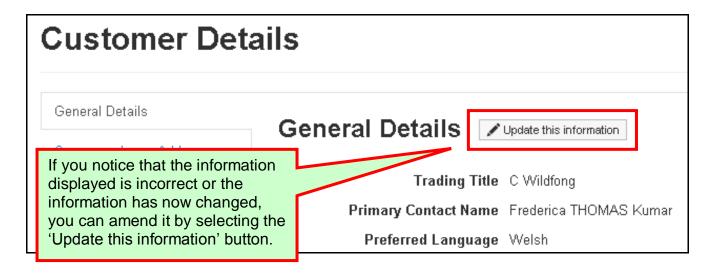

#### **General Details**

When your 'My Details' menu option is selected the system will automatically display your General Details page.

Once you have selected the 'Update this information' button you will see the following page: