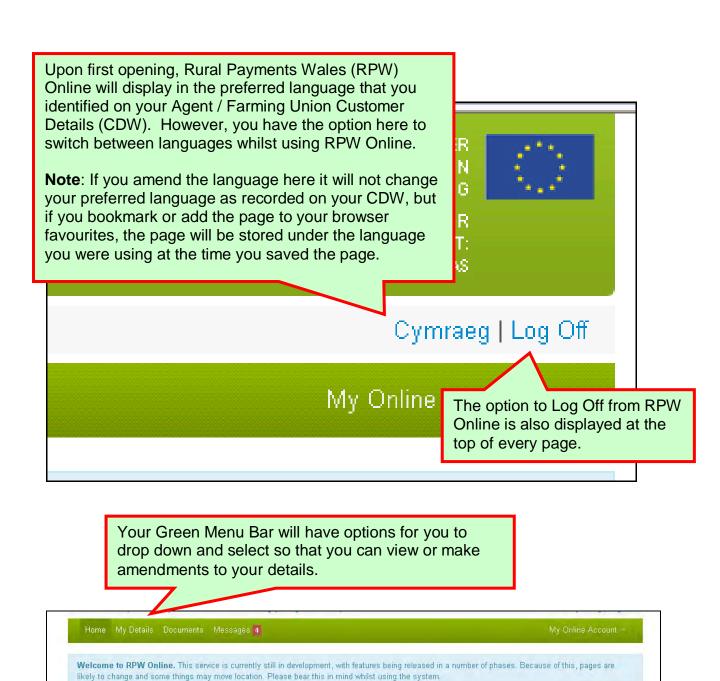

## **Agent Home:**

If you select your 'Agent Home' button you will see the following page:

Your Home page will also show a Notification area in Blue to keep you up to date.