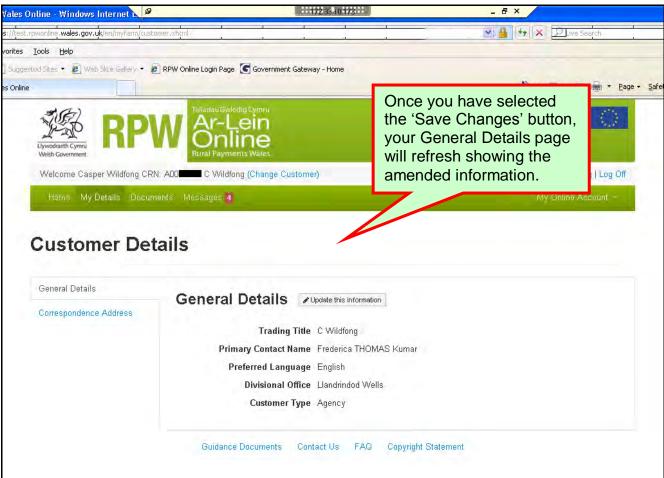

#### **General Details**

When your 'My Details' menu option is selected the system will automatically display your General Details page.

Once you have selected the 'Update this information' button you will see the following page: