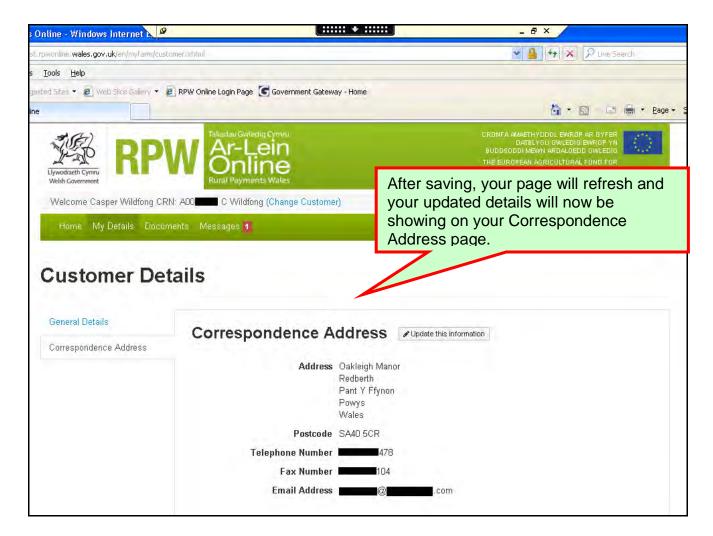

## **Correspondence Address**

When your 'Correspondence Address' side menu option is selected you will see the following page:

Once you have selected the 'Update this information' button you will see the following page: