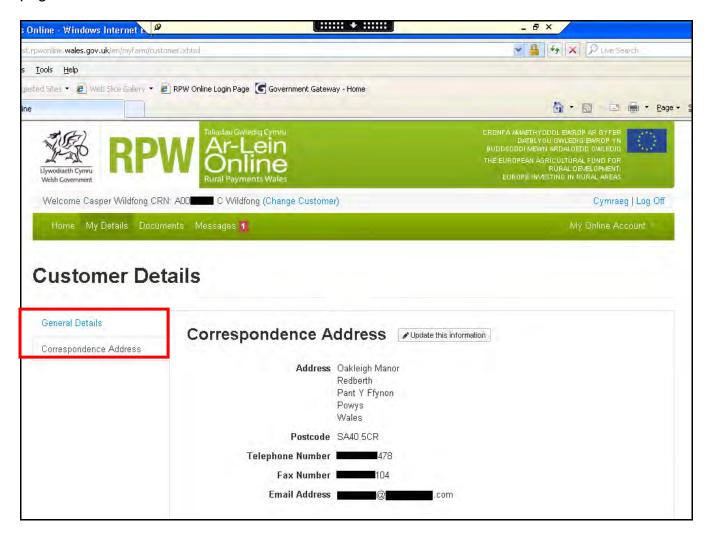

## **Correspondence Address**

When your 'Correspondence Address' side menu option is selected you will see the following page:

Once you have selected the 'Update this information' button you will see the following page: