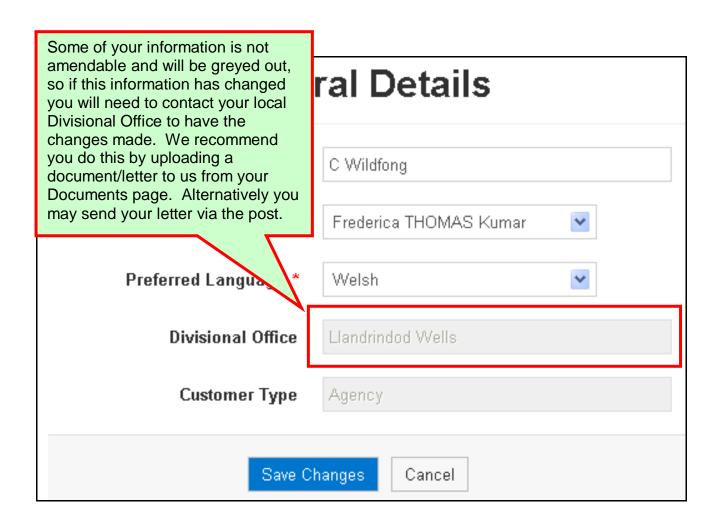

#### **General Details**

When your 'My Details' menu option is selected the system will automatically display your General Details page.

Once you have selected the 'Update this information' button you will see the following page: