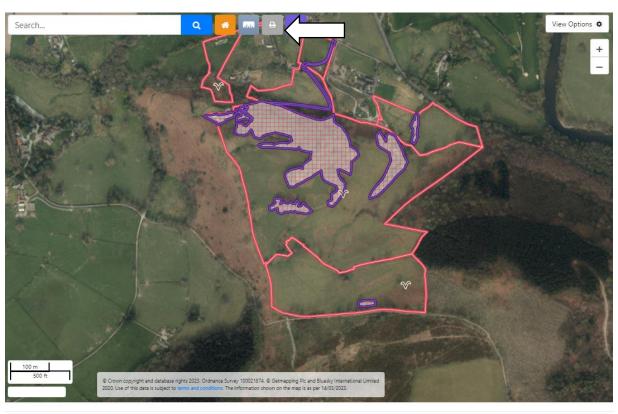

## A Guide for Customers on how to Print My Map in RPW Online

To print a map, click on the 'Land' tab and select Interactive Map or SAF Map.

At the top of the screen, there will be a series of buttons, click on the grey-coloured button shaped like a printer.

Guidance Documents Contact Us

Copyright Statement Accessibility Statement The Print screen will appear, press the 'Print' button to begin printing.

Please note, the printed document will only show what is displayed on the SAF Map. Adjust the map to print different images based on your needs. For example: