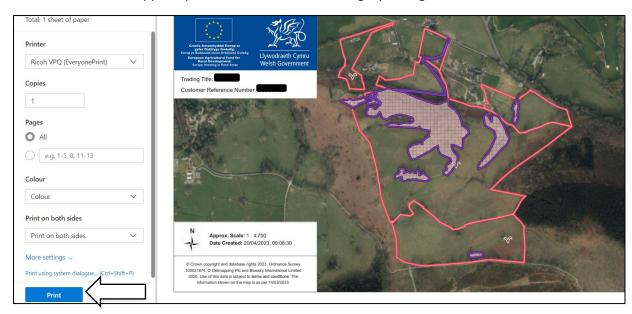

Guidance Documents Contact Us

Copyright Statement Accessibility Statement The Print screen will appear, press the 'Print' button to begin printing.

Please note, the printed document will only show what is displayed on the SAF Map. Adjust the map to print different images based on your needs. For example:

Additionally, you may wish to select colour or black & white printing based on your personal needs.