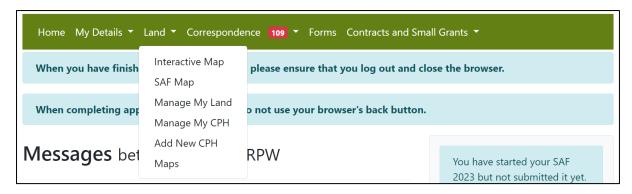

## A Guide for Customers on how to Print My Map in RPW Online

To print a map, click on the 'Land' tab and select Interactive Map or SAF Map.

At the top of the screen, there will be a series of buttons, click on the grey-coloured button shaped like a printer.