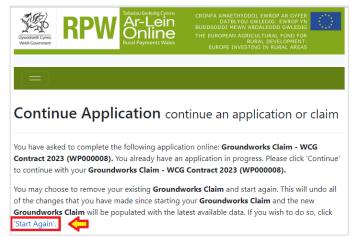

### START APPLICATION

Once you have selected the appropriate link to start your Groundworks Claim, you will see the following page.

| Upundareth Communer                                                                                                                                                                                                                                                         | CRONFA AMAETHYDDOL EWROP AR GYFER<br>DATBLYGU GWLEDIG: EWROP YN<br>BUDDSODDI MEWN ARALGEDD GWLEDIG<br>THE EUROPEAN AGRICULTURAL FUND FOR<br>RURAL DEVELOPMENT:<br>EUROPE INVESTING IN RURAL AREAS |
|-----------------------------------------------------------------------------------------------------------------------------------------------------------------------------------------------------------------------------------------------------------------------------|---------------------------------------------------------------------------------------------------------------------------------------------------------------------------------------------------|
|                                                                                                                                                                                                                                                                             | Cymraeg Log Off                                                                                                                                                                                   |
| Home My Details 👻 Land 👻 Correspondence 👻 Forms Contracts and Small Grants 👻 Woodland Plans                                                                                                                                                                                 |                                                                                                                                                                                                   |
| Start Application start an application or claim                                                                                                                                                                                                                             |                                                                                                                                                                                                   |
| You have asked to complete the following application online: Groundworks Claim - WCG Contract 2023                                                                                                                                                                          |                                                                                                                                                                                                   |
| RPW Online will prompt you for the information required by the form. By starting this application online you are not co<br>the process at any time. If you Exit the application, you can come back later to complete the remainder, RPW Online wi<br>your previous session. |                                                                                                                                                                                                   |
| The application will not be submitted to the Welsh Government until you click the 'Submit' option at the end of the pro-<br>you will not be able to make changes to it using RPW Online.                                                                                    | ocess. Once you have submitted the application                                                                                                                                                    |
| The application must be submitted to Welsh Government by 31 March 2024. You will not be able to submit the form at form on or before 31 March 2024.                                                                                                                         | fter this date even if you started filling in the                                                                                                                                                 |
| If you have any problems completing your Groundworks Claim then you can also contact 'Customer Contact Centre'                                                                                                                                                              | for further guidance.                                                                                                                                                                             |
| Please check that the Customer Details and Online Preferences shown below are correct before submitting your applic<br>clicking the Customer Details or Online Preferences links below.                                                                                     | ation. If incorrect, you can change them now by                                                                                                                                                   |

Before commencing please check that the details shown are correct. If needed, you can make changes by clicking the **Customer Details** link or the **Online Preferences** link.

If the details shown are correct, select the **Start** button. This will take you to the Introduction screen.

Note: If you exit an in progress Application, the changes will be saved to continue later. This page will change to **Continue Application** when revisited. There will be an additional option to restart your Application if necessary – click **Start Again** to delete your current Application. You may then begin the submission process again.