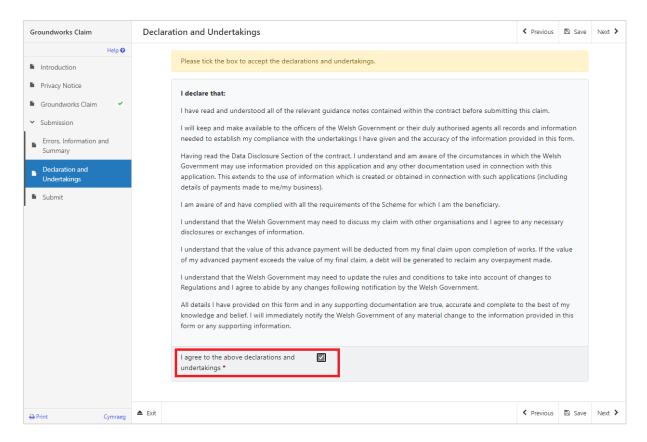

#### **DECLARATION AND UNDERTAKINGS**

When all errors are resolved, you may advance to the Declarations and Undertakings confirmation page. Please ensure that you have read the **Declarations and Undertakings** carefully and fully understand them prior to submitting your Groundworks Claim.

Once you have read the Declarations and Undertakings you will need to tick the box marked **I agree to the above Declarations and Undertakings**.

Click on the Next Button to continue to the Submission page.