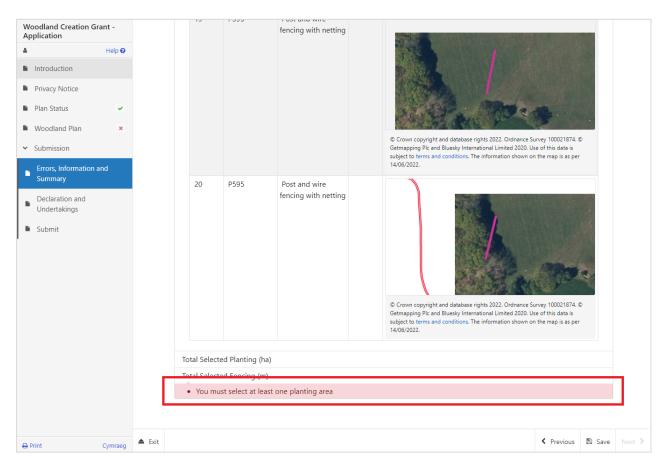

#### **Errors, Information & Summary**

Details of your application are summarised on this page, including your responses to the various questions in the application, and Woodland Planting areas that you have added.

Any problems found with your application will be shown in the Errors and Information box at the top of the screen. Scroll down the page to see further details of the errors. You can go back to previous pages of your application to check and correct problems by selecting the **Previous** button or selecting the appropriate page on the left hand side (a red cross indicates a page with an error).