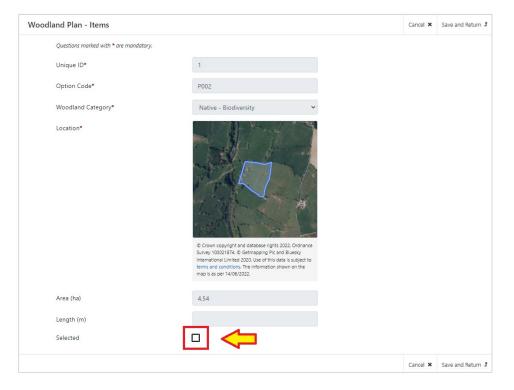

#### Adding areas of approved planting to your application

• Click **Modify** next to your chosen area of planting:

• The details will load for the item chosen, and will show *Unique ID*, *Option Code*, *Woodland Category*, a map of the location, and measured area. Click the **Selected** tick box to add to your application:

Note: Any associated fencing and gates will be shown below the planting area details on this screen and will be added to your application automatically when selecting to add a planting area.

- To save your changes, click **Save and Return**.
- You will return to the Woodland Plan summary page. The item selected for planting will now display a green tick in the **Selected** column.