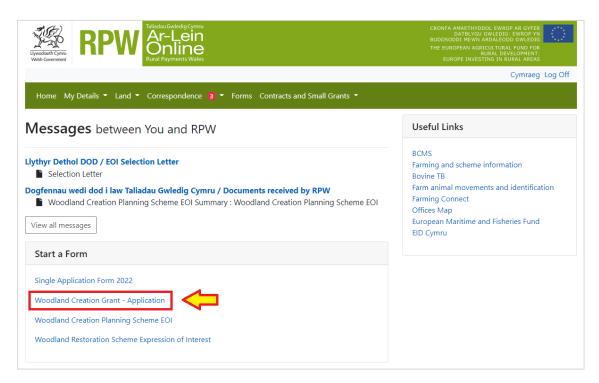

#### **Woodland Creation Grant - Application**

To start your Woodland Creation Grant application, click the appropriate link under the **Start a Form** area as shown.