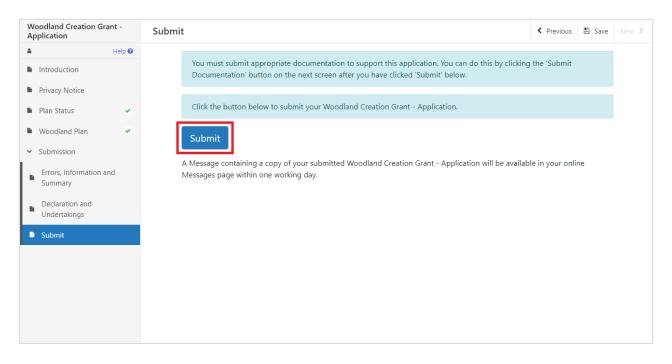

# Submission Page

Click to Submit your Woodland Creation Grant application.

The following message will be generated to confirm successful submission:

| Woodland Creation Grant -<br>Application                    | Submission Confirmation                                                                                                                                                                                                                                                                                                                                                                                                                                                                                                                                                                                                                                                                                                                                                                                    |
|-------------------------------------------------------------|------------------------------------------------------------------------------------------------------------------------------------------------------------------------------------------------------------------------------------------------------------------------------------------------------------------------------------------------------------------------------------------------------------------------------------------------------------------------------------------------------------------------------------------------------------------------------------------------------------------------------------------------------------------------------------------------------------------------------------------------------------------------------------------------------------|
| <ul> <li>Help O</li> <li>Submission Confirmation</li> </ul> | Woodland Creation Grant - Application : Reference Number:         Your Woodland Creation Grant - Application was submitted for CRN         by       . A message confirming receipt of your Woodland Creation Grant - Application and a copy of what has been submitted should be available in your online Messages page within one working day. Please check the contents of your Woodland Creation Grant - Application and notify us of any changes required. Changes may be notified in writing or through the RPW Online Messages system. Click the 'Print this Screen' Button to print a copy of this receipt.         Print this Screen         If you are required to attach files to your submission click 'Submit Documentation' otherwise click 'Exit'.         Submit Documentation         Exit |
| 🖶 Print Cymraeg                                             | 📥 Exi                                                                                                                                                                                                                                                                                                                                                                                                                                                                                                                                                                                                                                                                                                                                                                                                      |