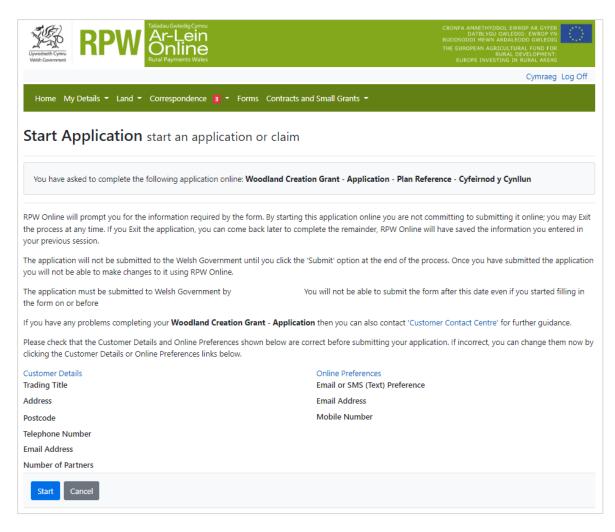

#### Start Application Page

Once you have selected the appropriate link to start your application, you will see the following page.

Before commencing please check that the details shown are correct. If needed, you can make changes by clicking the **Customer Details** link or the **Online Preferences** link.

If the details shown are correct, select the **Start** button. This will take you to the Introduction screen.

Note: If you exit an in progress application, the changes will be saved to continue later. This page will change Continue to Application when revisited. There will be an additional option to application restart your if necessary - click Start Again to delete your current application. You may then begin the submission process again.