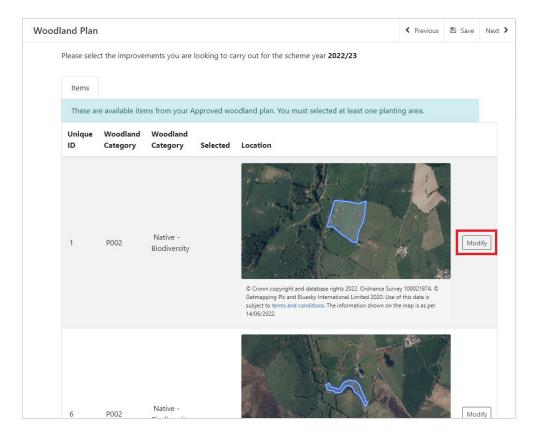

#### Woodland Plan

The Woodland Plan page will show you all the available approved areas of planting and fencing from your approved woodland creation plan. You will need to choose which areas of planting and fencing you wish to enter on your application for consideration of support under the Woodland Creation Grant. Each individual planting area and associated fencing/gates from your approved woodland creation plan will be listed on screen.

You do not need to submit all available planting and fencing approved on your plan at once, but your Woodland Creation Grant application must meet the Woodland Creation Grant scheme eligibility.

- Only areas of planting and associated fencing/gates approved by Welsh Government under the Woodland Creation Planning Scheme are eligible.
- Your application must contain a minimum area of 0.25ha of approved planting.
- No changes can have been made to the approved planting area before applying for grant that would affect the area approved.

#### Adding areas of approved planting to your application

• Click **Modify** next to your chosen area of planting:

• The details will load for the item chosen, and will show *Unique ID*, *Option Code*, *Woodland Category*, a map of the location, and measured area. Click the **Selected** tick box to add to your application: