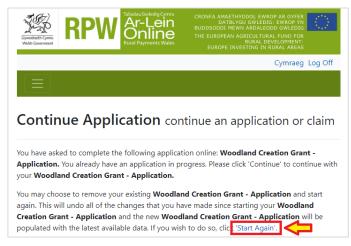

If the details shown are correct, select the **Start** button. This will take you to the Introduction screen.

Note: If you exit an in progress application, the changes will be saved to continue later. This page will change Continue to Application when revisited. There will be an additional option to application restart your if necessary - click Start Again to delete your current application. You may then begin the submission process again.