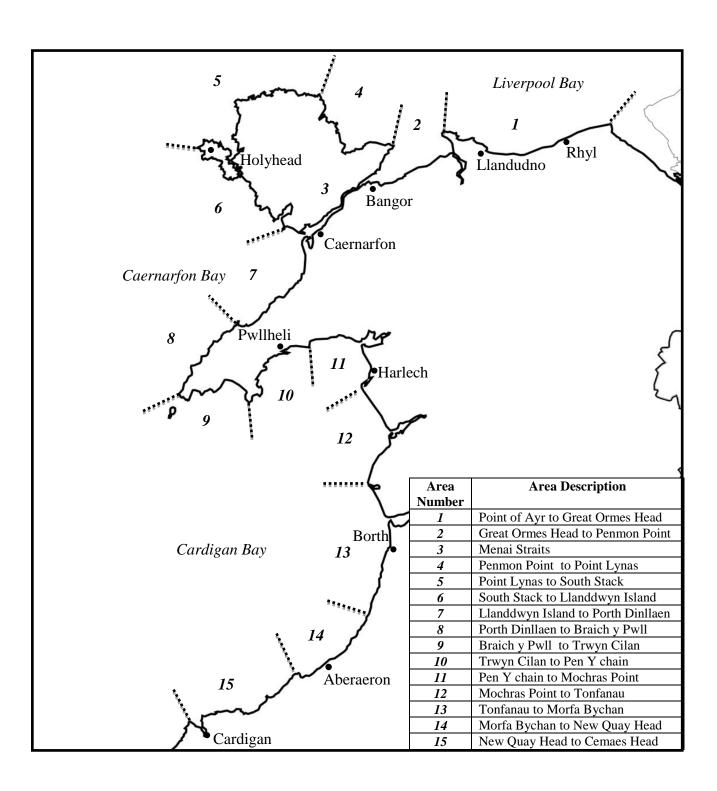

s V-notched. V-notched lobsters should be returned to the sea alive as soon as possible.

To be returned by the end of each calendar year or as soon as fishing stops if sooner. Please fill as many forms as required and return to **Welsh Government**, **Marine & Fisheries Division**, Suite 3 – Cedar Court, Havens Head Business Park, Milford Haven, Pembrokeshire, SA73 3LS. Phone number: 03000 253500. E-mail: <u>milfordhavenfisheriesoffice@gov.wales</u>

Data collected from these returns will only be used for the purposes described, and disclosed in accordance with GDPR, as explained in the information accompanying the Byl 30 permit. Any disclosures will not identify individuals in any published information



Llywodraeth Cymru Welsh Government

## **Byelaw 30 – Recreational Fishing Areas**