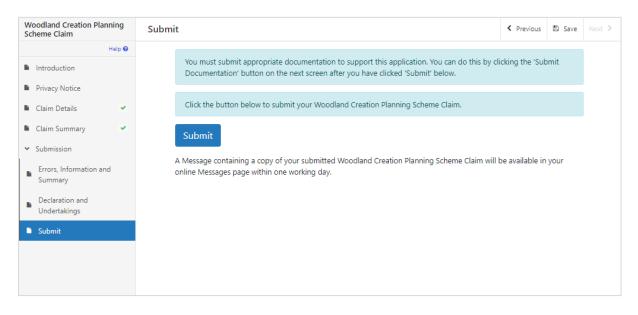

#### SUBMISSION PAGE

To submit your Claim click on the **Submit** Button.

Once submitted, you will see a Submission Confirmation page which you can print for your own records, by selecting the **Print this Screen** button.

You can now select the **Submit Documentation** button to go directly to your Messages page in RPW Online, or you can select the **Exit** button.

**Please Note**: Once the application is submitted, you cannot amend the items you have selected.