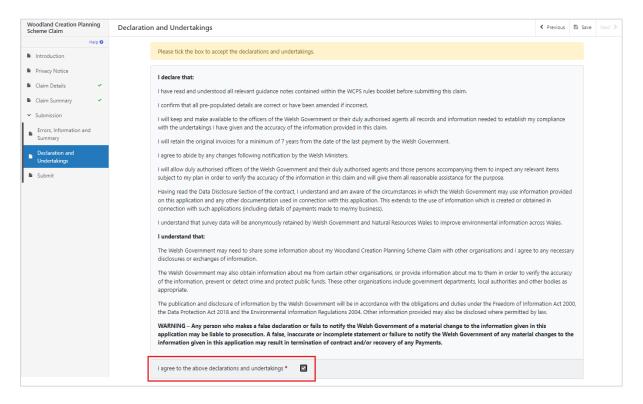

#### **DECLARATION AND UNDERTAKINGS**

When all errors are resolved, you may advance to the Declarations and Undertakings confirmation page. Please ensure that you have read the **Declarations and Undertakings** carefully and fully understand them prior to submitting your Claim.

Once you have read the Declarations and Undertakings you will need to tick the box marked **I agree to the above Declarations and Undertakings**.

Click on the Next Button to continue to the Submission page.