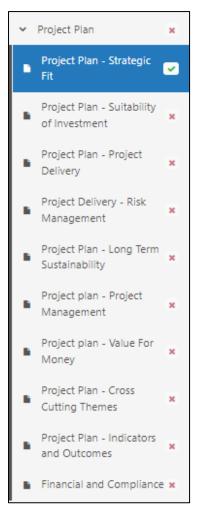

On the left the different sections are displayed. A red cross indicates you either have not accessed each section yet, or you have errors on the section(s). A green tick will display once you have completed each section and there are no errors we can identify. There are various navigation buttons at the top and bottom of the form. Also, if you wish to switch between English and Welsh there is a button to do so at the bottom left of the screen as shown in the screenshot below: