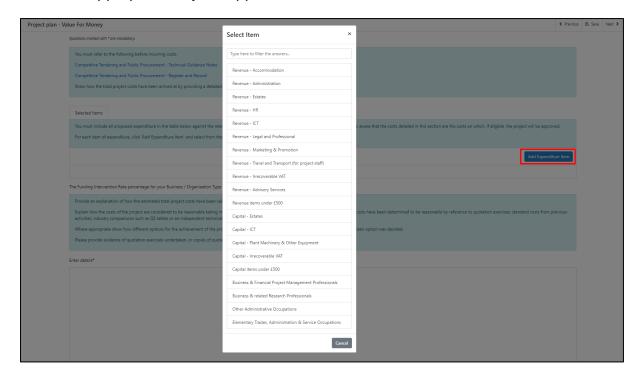

|                                                                                                                                                                                                                                                                                                                                                                                                                |            |        |        |

#### Click Add Expenditure Item.

Select the **Item** from the list. You can either search through the list for the item you require or start to type the first few letters in the search bar and the list will find the relevant matches. It should be noted that costs have automatically been adjusted to the value appropriate to your approved intervention rate.



Enter the Estimated Total Cost and Item Details.

| Project plan - Value For Money - Selected Items                     |                                                                | Cancel 🗙 | 🖺 Save | Save and Return <b>J</b>   |
|---------------------------------------------------------------------|----------------------------------------------------------------|----------|--------|----------------------------|
| Id                                                                  | GF001                                                          |          |        |                            |
| ltem                                                                | Revenue - Advisory Services                                    |          |        |                            |
| Pa